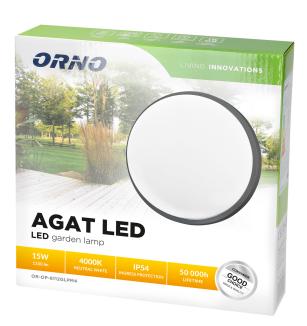

## AGAT LED 15W, garden luminaire, 1100lm, IP54, 4000K, grey

Marka: Orno | Symbol: OR-OP-6112GLPM4 | Ean: 5908254814662

ORNO

## PRODUCT DESCRIPTION

AGAT LED 15W garden luminaire is characterized by high quality and durability. It can be installed on building walls or concrete fences in gardens to create a unique lighting scenery. The use of modern SMD LEDs guarantees high energy efficiency and long service life of the device. Color - grey.

## General information:

| Place of application:                                          | Inside and out |
|----------------------------------------------------------------|----------------|
| Possibility of cooperation with a dimmer:                      | No             |
| Replaceable light source:                                      | No             |
| Durability L70/B50:                                            | 50000 h        |
| Connection type:                                               | Screw cube     |
| The minimum distance from the illuminated object:              | 0,5 m          |
| Luminous flux:                                                 | 1100 lm        |
| Rated power:                                                   | 15 W           |
| Light source:                                                  | LED SMD        |
| Degree of protection (IP):                                     | 54             |
| Colour temperature:                                            | 4000           |
| Beam angle:                                                    | 120 °          |
| Ambient temperature range to which the product may be exposed: | -20 ~ 40 °C    |
| Colour:                                                        | grey           |
| Dimensions - width:                                            | 210 mm         |
| Dimensions - height:                                           | 49 mm          |
| Colour rendering index CRI:                                    | 85             |
| Base / holder:                                                 | Not applicable |
| Weight:                                                        | 400 g          |
| Material housing:                                              | PC             |
| Material of the lampshade:                                     | polycarbonate  |
| Control of the motion sensor:                                  | No             |
| Number of on / off cycles:                                     | 100000         |
| Protection class against electric shock:                       | II             |
| Adjustable daylight sensor (LUX):                              | No             |