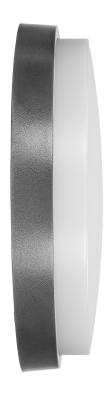

## General information:

| Place of application:                                          | Inside and out |
|----------------------------------------------------------------|----------------|
| Possibility of cooperation with a dimmer:                      | No             |
| Replaceable light source:                                      | No             |
| Durability L70/B50:                                            | 50000 h        |
| Connection type:                                               | Screw cube     |
| The minimum distance from the illuminated object:              | 0,5 m          |
| Luminous flux:                                                 | 1100 lm        |
| Rated power:                                                   | 15 W           |
| Light source:                                                  | LED SMD        |
| Degree of protection (IP):                                     | 54             |
| Colour temperature:                                            | 4000           |
| Beam angle:                                                    | 120 °          |
| Ambient temperature range to which the product may be exposed: | -20 ~ 40 °C    |
| Colour:                                                        | grey           |
| Dimensions - width:                                            | 210 mm         |
| Dimensions - height:                                           | 49 mm          |
| Colour rendering index CRI:                                    | 85             |
| Base / holder:                                                 | Not applicable |
| Weight:                                                        | 400 g          |
| Material housing:                                              | PC             |
| Material of the lampshade:                                     | polycarbonate  |
| Control of the motion sensor:                                  | No             |
| Number of on / off cycles:                                     | 100000         |
| Protection class against electric shock:                       | II             |
| Adjustable daylight sensor (LUX):                              | No             |