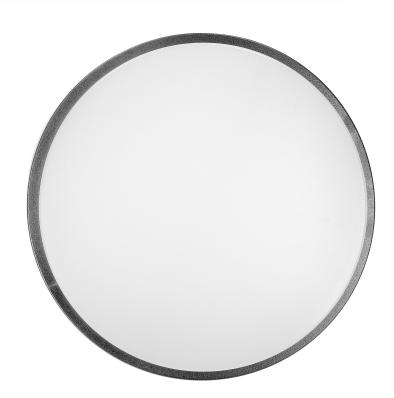

## AGAT LED 15W, garden luminaire, 1100lm, IP54, 4000K, grey

Marka: Orno | Symbol: OR-OP-6112GLPM4 | Ean: 5908254814662

ORNO

## PRODUCT DESCRIPTION

AGAT LED 15W garden luminaire is characterized by high quality and durability. It can be installed on building walls or concrete fences in gardens to create a unique lighting scenery. The use of modern SMD LEDs guarantees high energy efficiency and long service life of the device. Color - grey.