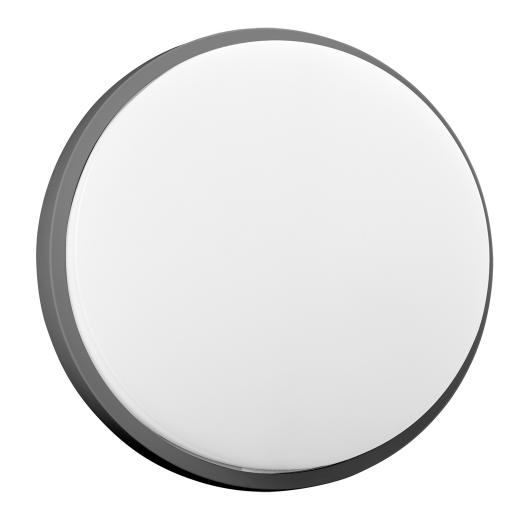

## AGAT LED 15W, garden luminaire, 1100lm, IP54, 4000K, grey

Marka: Orno | Symbol: OR-OP-6112GLPM4 | Ean: 5908254814662

ORNO

## PRODUCT DESCRIPTION

AGAT LED 15W garden luminaire is characterized by high quality and durability. It can be installed on building walls or concrete fences in gardens to create a unique lighting scenery. The use of modern SMD LEDs guarantees high energy efficiency and long service life of the device. Color - grey.