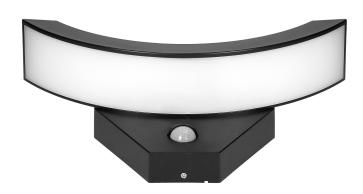

## SPINEL LED 10W garden luminaire with PIR motion sensor, 140°, 800lm, IP54, 4000K, IK10, black

Marka: Orno | Symbol: OR-OP-6119BLPMR4 | Ean: 5908254812712

ORNO

## PRODUCT DESCRIPTION

This garden luminaire features both, good quality and high durability. It can be mounted on building facades or concrete fences creating a unique lighting scene. Modern LED diodes guarantee high energy efficiency and long service lifetime. It is equipped with PIR sensor which triggers the lighting only when a motion has been detected, and a twilight sensor (depending on the settings) which switches the light on only when it is needed. The device has got potentiometers to adjust lighting time and light intensity. Made of shatterproof polycarbonate (PC).