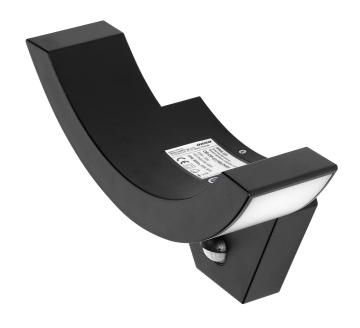

## SPINEL LED 10W garden luminaire with PIR motion sensor, 140°, 800lm, IP54, 4000K, IK10, black

Marka: Orno | Symbol: OR-OP-6119BLPMR4 | Ean: 5908254812712

ORNO

## PRODUCT DESCRIPTION

This garden luminaire features both, good quality and high durability. It can be mounted on building facades or concrete fences creating a unique lighting scene. Modern LED diodes guarantee high energy efficiency and long service lifetime. It is equipped with PIR sensor which triggers the lighting only when a motion has been detected, and a twilight sensor (depending on the settings) which switches the light on only when it is needed. The device has got potentiometers to adjust lighting time and light intensity. Made of shatterproof polycarbonate (PC).