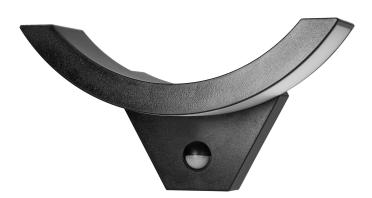

## SPINEL LED 10W garden luminaire with PIR motion sensor, 140°, 800lm, IP54, 4000K, IK10, black

Marka: Orno | Symbol: OR-OP-6119BLPMR4 | Ean: 5908254812712

ORNO

## PRODUCT DESCRIPTION

This garden luminaire features both, good quality and high durability. It can be mounted on building facades or concrete fences creating a unique lighting scene. Modern LED diodes guarantee high energy efficiency and long service lifetime. It is equipped with PIR sensor which triggers the lighting only when a motion has been detected, and a twilight sensor (depending on the settings) which switches the light on only when it is needed. The device has got potentiometers to adjust lighting time and light intensity. Made of shatterproof polycarbonate (PC).

## General information:

| Installation:                                | surface-mounting                            |
|----------------------------------------------|---------------------------------------------|
| Luminous flux:                               | 800 lm                                      |
| Rated power:                                 | 10 W                                        |
| Light source:                                | LED SMD                                     |
| Degree of protection (IP):                   | 54                                          |
| Colour temperature:                          | 4000                                        |
| Colour:                                      | black                                       |
| Solar panel:                                 | No                                          |
| Dimensions - depth:                          | 90 mm                                       |
| Dimensions - width:                          | 289 mm                                      |
| Dimensions - height:                         | 147 mm                                      |
| Colour rendering index CRI:                  | >85                                         |
| Material housing:                            | PC                                          |
| Detection angle:                             | 140°                                        |
| Material of the lampshade:                   | polycarbonate                               |
| Control of the motion sensor:                | Yes                                         |
| Type of sensor:                              | PIR                                         |
| Detection range:                             | 9m m                                        |
| Adjustable daylight sensor (LUX):            | Yes                                         |
| Daylight sensor adjustment range (LUX):      | <3-2000lux                                  |
| Adjustable time setting (TIME):              | Yes                                         |
| Lighting time adjustment range (TIME):       | min: 10 sek. ± 3 sek.; max: 5 min. ± 1 min. |
| Adjustment of motion detection range (SENS): | No                                          |