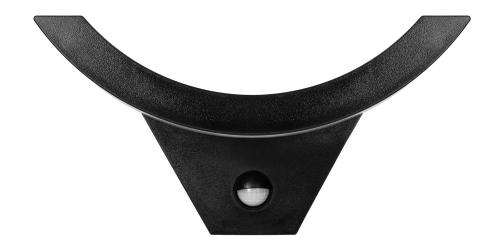

## SPINEL LED 10W garden luminaire with PIR motion sensor, 140°, 800lm, IP54, 4000K, IK10, black

Marka: Orno | Symbol: OR-OP-6119BLPMR4 | Ean: 5908254812712

ORNO

## PRODUCT DESCRIPTION

This garden luminaire features both, good quality and high durability. It can be mounted on building facades or concrete fences creating a unique lighting scene. Modern LED diodes guarantee high energy efficiency and long service lifetime. It is equipped with PIR sensor which triggers the lighting only when a motion has been detected, and a twilight sensor (depending on the settings) which switches the light on only when it is needed. The device has got potentiometers to adjust lighting time and light intensity. Made of shatterproof polycarbonate (PC).

## General information:

| Installation:                                | surface-mounting                            |
|----------------------------------------------|---------------------------------------------|
| Luminous flux:                               | 800 lm                                      |
| Rated power:                                 | 10 W                                        |
| Light source:                                | LED SMD                                     |
| Degree of protection (IP):                   | 54                                          |
| Colour temperature:                          | 4000                                        |
| Colour:                                      | black                                       |
| Solar panel:                                 | No                                          |
| Dimensions - depth:                          | 90 mm                                       |
| Dimensions - width:                          | 289 mm                                      |
| Dimensions - height:                         | 147 mm                                      |
| Colour rendering index CRI:                  | >85                                         |
| Material housing:                            | PC                                          |
| Detection angle:                             | 140°                                        |
| Material of the lampshade:                   | polycarbonate                               |
| Control of the motion sensor:                | Yes                                         |
| Type of sensor:                              | PIR                                         |
| Detection range:                             | 9m m                                        |
| Adjustable daylight sensor (LUX):            | Yes                                         |
| Daylight sensor adjustment range (LUX):      | <3-2000lux                                  |
| Adjustable time setting (TIME):              | Yes                                         |
| Lighting time adjustment range (TIME):       | min: 10 sek. ± 3 sek.; max: 5 min. ± 1 min. |
| Adjustment of motion detection range (SENS): | No                                          |