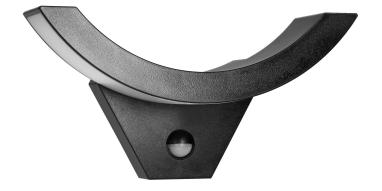

## SPINEL LED 10W garden luminaire with PIR motion sensor, 140°, 800lm, IP54, 4000K, IK10, black

Marka: Orno | Symbol: OR-OP-6119BLPMR4 | Ean: 5908254812712

ORNO

## PRODUCT DESCRIPTION

This garden luminaire features both, good quality and high durability. It can be mounted on building facades or concrete fences creating a unique lighting scene. Modern LED diodes guarantee high energy efficiency and long service lifetime. It is equipped with PIR sensor which triggers the lighting only when a motion has been detected, and a twilight sensor (depending on the settings) which switches the light on only when it is needed. The device has got potentiometers to adjust lighting time and light intensity. Made of shatterproof polycarbonate (PC).

## General information:

| Installation:                                | surface-mounting                            |
|----------------------------------------------|---------------------------------------------|
| Luminous flux:                               | 800 lm                                      |
| Rated power:                                 | 10 W                                        |
| Light source:                                | LED SMD                                     |
| Degree of protection (IP):                   | 54                                          |
| Colour temperature:                          | 4000                                        |
| Colour:                                      | black                                       |
| Solar panel:                                 | No                                          |
| Dimensions - depth:                          | 90 mm                                       |
| Dimensions - width:                          | 289 mm                                      |
| Dimensions - height:                         | 147 mm                                      |
| Colour rendering index CRI:                  | >85                                         |
| Material housing:                            | PC                                          |
| Detection angle:                             | 140°                                        |
| Material of the lampshade:                   | polycarbonate                               |
| Control of the motion sensor:                | Yes                                         |
| Type of sensor:                              | PIR                                         |
| Detection range:                             | 9m m                                        |
| Adjustable daylight sensor (LUX):            | Yes                                         |
| Daylight sensor adjustment range (LUX):      | <3-2000lux                                  |
| Adjustable time setting (TIME):              | Yes                                         |
| Lighting time adjustment range (TIME):       | min: 10 sek. ± 3 sek.; max: 5 min. ± 1 min. |
| Adjustment of motion detection range (SENS): | No                                          |