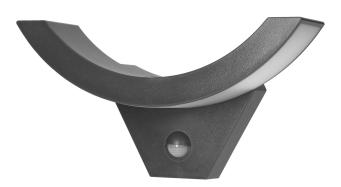

## PRODUCT DESCRIPTION

This garden luminaire features both, good quality and high durability. It can be mounted on building facades or concrete fences creating a unique lighting scene. Modern LED diodes guarantee high energy efficiency and long service lifetime. It is equipped with PIR sensor which triggers the lighting only when a motion has been detected, and a twilight sensor (depending on the settings) which switches the light on only when it is needed. The device has got potentiometers to adjust lighting time and light intensity. Made of shatterproof polycarbonate (PC).

## General information:

| Luminous flux:                               | 800 lm                                      |
|----------------------------------------------|---------------------------------------------|
| Rated power:                                 | 10 W                                        |
| Light source:                                | LED SMD                                     |
| Degree of protection (IP):                   | 54                                          |
| Colour temperature:                          | 4000                                        |
| Colour:                                      | grey                                        |
| Solar panel:                                 | No                                          |
| Dimensions - depth:                          | 90 mm                                       |
| Dimensions - width:                          | 289 mm                                      |
| Dimensions - height:                         | 147 mm                                      |
| Colour rendering index CRI:                  | >85                                         |
| Detection angle:                             | 140°                                        |
| Material of the lampshade:                   | polycarbonate                               |
| Control of the motion sensor:                | Yes                                         |
| Type of sensor:                              | PIR                                         |
| Detection range:                             | 9m m                                        |
| Adjustable daylight sensor (LUX):            | Yes                                         |
| Daylight sensor adjustment range (LUX):      | <3-2000lux                                  |
| Adjustable time setting (TIME):              | Yes                                         |
| Lighting time adjustment range (TIME):       | min: 10 sek. ± 3 sek.; max: 5 min. ± 1 min. |
| Adjustment of motion detection range (SENS): | Yes                                         |