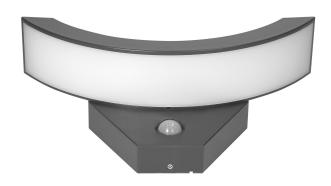

## SPINEL LED 10W garden luminaire with PIR motion sensor, 140°, 800lm, IP54, 4000K, IK10, grey

Marka: Orno | Symbol: OR-OP-6119GLPMR4 | Ean: 5908254812705

ORNO

## PRODUCT DESCRIPTION

This garden luminaire features both, good quality and high durability. It can be mounted on building facades or concrete fences creating a unique lighting scene. Modern LED diodes guarantee high energy efficiency and long service lifetime. It is equipped with PIR sensor which triggers the lighting only when a motion has been detected, and a twilight sensor (depending on the settings) which switches the light on only when it is needed. The device has got potentiometers to adjust lighting time and light intensity. Made of shatterproof polycarbonate (PC).

## General information:

| Luminous flux:                               | 800 lm                                      |
|----------------------------------------------|---------------------------------------------|
| Rated power:                                 | 10 W                                        |
| Light source:                                | LED SMD                                     |
| Degree of protection (IP):                   | 54                                          |
| Colour temperature:                          | 4000                                        |
| Colour:                                      | grey                                        |
| Solar panel:                                 | No                                          |
| Dimensions - depth:                          | 90 mm                                       |
| Dimensions - width:                          | 289 mm                                      |
| Dimensions - height:                         | 147 mm                                      |
| Colour rendering index CRI:                  | >85                                         |
| Detection angle:                             | 140°                                        |
| Material of the lampshade:                   | polycarbonate                               |
| Control of the motion sensor:                | Yes                                         |
| Type of sensor:                              | PIR                                         |
| Detection range:                             | 9m m                                        |
| Adjustable daylight sensor (LUX):            | Yes                                         |
| Daylight sensor adjustment range (LUX):      | <3-2000lux                                  |
| Adjustable time setting (TIME):              | Yes                                         |
| Lighting time adjustment range (TIME):       | min: 10 sek. ± 3 sek.; max: 5 min. ± 1 min. |
| Adjustment of motion detection range (SENS): | Yes                                         |