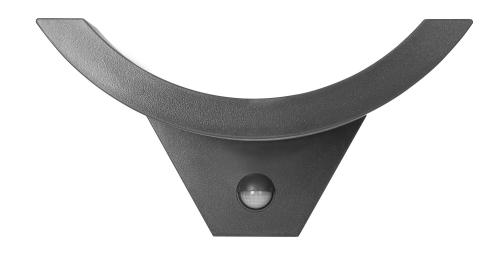

## PRODUCT DESCRIPTION

This garden luminaire features both, good quality and high durability. It can be mounted on building facades or concrete fences creating a unique lighting scene. Modern LED diodes guarantee high energy efficiency and long service lifetime. It is equipped with PIR sensor which triggers the lighting only when a motion has been detected, and a twilight sensor (depending on the settings) which switches the light on only when it is needed. The device has got potentiometers to adjust lighting time and light intensity. Made of shatterproof polycarbonate (PC).

## General information:

| Luminous flux:                               | 800 lm                                      |
|----------------------------------------------|---------------------------------------------|
| Rated power:                                 | 10 W                                        |
| Light source:                                | LED SMD                                     |
| Degree of protection (IP):                   | 54                                          |
| Colour temperature:                          | 4000                                        |
| Colour:                                      | grey                                        |
| Solar panel:                                 | No                                          |
| Dimensions - depth:                          | 90 mm                                       |
| Dimensions - width:                          | 289 mm                                      |
| Dimensions - height:                         | 147 mm                                      |
| Colour rendering index CRI:                  | >85                                         |
| Detection angle:                             | 140°                                        |
| Material of the lampshade:                   | polycarbonate                               |
| Control of the motion sensor:                | Yes                                         |
| Type of sensor:                              | PIR                                         |
| Detection range:                             | 9m m                                        |
| Adjustable daylight sensor (LUX):            | Yes                                         |
| Daylight sensor adjustment range (LUX):      | <3-2000lux                                  |
| Adjustable time setting (TIME):              | Yes                                         |
| Lighting time adjustment range (TIME):       | min: 10 sek. ± 3 sek.; max: 5 min. ± 1 min. |
| Adjustment of motion detection range (SENS): | Yes                                         |