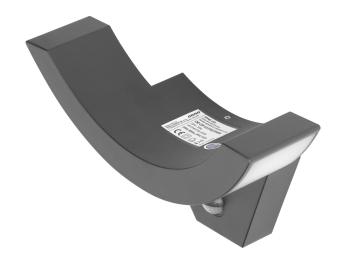

## PRODUCT DESCRIPTION

This garden luminaire features both, good quality and high durability. It can be mounted on building facades or concrete fences creating a unique lighting scene. Modern LED diodes guarantee high energy efficiency and long service lifetime. It is equipped with PIR sensor which triggers the lighting only when a motion has been detected, and a twilight sensor (depending on the settings) which switches the light on only when it is needed. The device has got potentiometers to adjust lighting time and light intensity. Made of shatterproof polycarbonate (PC).

## General information:

| Luminous flux:                               | 800 lm                                      |
|----------------------------------------------|---------------------------------------------|
| Rated power:                                 | 10 W                                        |
| Light source:                                | LED SMD                                     |
| Degree of protection (IP):                   | 54                                          |
| Colour temperature:                          | 4000                                        |
| Colour:                                      | grey                                        |
| Solar panel:                                 | No                                          |
| Dimensions - depth:                          | 90 mm                                       |
| Dimensions - width:                          | 289 mm                                      |
| Dimensions - height:                         | 147 mm                                      |
| Colour rendering index CRI:                  | >85                                         |
| Detection angle:                             | 140°                                        |
| Material of the lampshade:                   | polycarbonate                               |
| Control of the motion sensor:                | Yes                                         |
| Type of sensor:                              | PIR                                         |
| Detection range:                             | 9m m                                        |
| Adjustable daylight sensor (LUX):            | Yes                                         |
| Daylight sensor adjustment range (LUX):      | <3-2000lux                                  |
| Adjustable time setting (TIME):              | Yes                                         |
| Lighting time adjustment range (TIME):       | min: 10 sek. ± 3 sek.; max: 5 min. ± 1 min. |
| Adjustment of motion detection range (SENS): | Yes                                         |