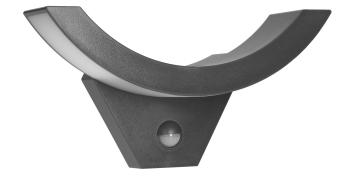

## PRODUCT DESCRIPTION

This garden luminaire features both, good quality and high durability. It can be mounted on building facades or concrete fences creating a unique lighting scene. Modern LED diodes guarantee high energy efficiency and long service lifetime. It is equipped with PIR sensor which triggers the lighting only when a motion has been detected, and a twilight sensor (depending on the settings) which switches the light on only when it is needed. The device has got potentiometers to adjust lighting time and light intensity. Made of shatterproof polycarbonate (PC).

## General information:

| Luminous flux:                               | 800 lm                                      |
|----------------------------------------------|---------------------------------------------|
| Rated power:                                 | 10 W                                        |
| Light source:                                | LED SMD                                     |
| Degree of protection (IP):                   | 54                                          |
| Colour temperature:                          | 4000                                        |
| Colour:                                      | grey                                        |
| Solar panel:                                 | No                                          |
| Dimensions - depth:                          | 90 mm                                       |
| Dimensions - width:                          | 289 mm                                      |
| Dimensions - height:                         | 147 mm                                      |
| Colour rendering index CRI:                  | >85                                         |
| Detection angle:                             | 140°                                        |
| Material of the lampshade:                   | polycarbonate                               |
| Control of the motion sensor:                | Yes                                         |
| Type of sensor:                              | PIR                                         |
| Detection range:                             | 9m m                                        |
| Adjustable daylight sensor (LUX):            | Yes                                         |
| Daylight sensor adjustment range (LUX):      | <3-2000lux                                  |
| Adjustable time setting (TIME):              | Yes                                         |
| Lighting time adjustment range (TIME):       | min: 10 sek. ± 3 sek.; max: 5 min. ± 1 min. |
| Adjustment of motion detection range (SENS): | Yes                                         |