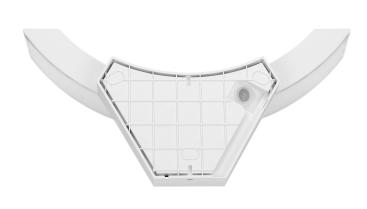

## PRODUCT DESCRIPTION

This garden luminaire features both, good quality and high durability. It can be mounted on building facades or concrete fences creating a unique lighting scene. Modern LED diodes guarantee high energy efficiency and long service lifetime. It is equipped with PIR sensor which triggers the lighting only when a motion has been detected, and a twilight sensor (depending on the settings) which switches the light on only when it is needed. The device has got potentiometers to adjust lighting time and light intensity. Made of shatterproof polycarbonate (PC).

## General information:

| Luminous flux:                               | 800 lm                                      |
|----------------------------------------------|---------------------------------------------|
| Rated power:                                 | 10 W                                        |
| Light source:                                | LED SMD                                     |
| Degree of protection (IP):                   | 54                                          |
| Colour temperature:                          | 4000                                        |
| Nominal voltage:                             | 230V~, 50Hz                                 |
| Colour:                                      | white                                       |
| Solar panel:                                 | No                                          |
| Dimensions - depth:                          | 90 mm                                       |
| Dimensions - width:                          | 289 mm                                      |
| Dimensions - height:                         | 147 mm                                      |
| Colour rendering index CRI:                  | >85                                         |
| Detection angle:                             | 140°                                        |
| Material of the lampshade:                   | polycarbonate                               |
| Control of the motion sensor:                | Yes                                         |
| Type of sensor:                              | PIR                                         |
| Detection range:                             | 9 m                                         |
| Adjustable daylight sensor (LUX):            | Yes                                         |
| Daylight sensor adjustment range (LUX):      | <3-2000lux                                  |
| Adjustable time setting (TIME):              | Yes                                         |
| Lighting time adjustment range (TIME):       | min: 10 sek. ± 3 sek.; max: 5 min. ± 1 min. |
| Adjustment of motion detection range (SENS): | No                                          |