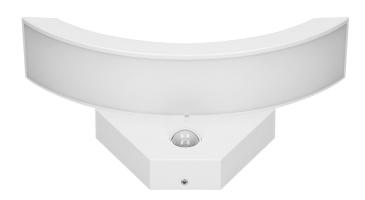

## PRODUCT DESCRIPTION

This garden luminaire features both, good quality and high durability. It can be mounted on building facades or concrete fences creating a unique lighting scene. Modern LED diodes guarantee high energy efficiency and long service lifetime. It is equipped with PIR sensor which triggers the lighting only when a motion has been detected, and a twilight sensor (depending on the settings) which switches the light on only when it is needed. The device has got potentiometers to adjust lighting time and light intensity. Made of shatterproof polycarbonate (PC).

## General information:

| Luminous flux:                               | 800 lm                                      |
|----------------------------------------------|---------------------------------------------|
| Rated power:                                 | 10 W                                        |
| Light source:                                | LED SMD                                     |
| Degree of protection (IP):                   | 54                                          |
| Colour temperature:                          | 4000                                        |
| Nominal voltage:                             | 230V~, 50Hz                                 |
| Colour:                                      | white                                       |
| Solar panel:                                 | No                                          |
| Dimensions - depth:                          | 90 mm                                       |
| Dimensions - width:                          | 289 mm                                      |
| Dimensions - height:                         | 147 mm                                      |
| Colour rendering index CRI:                  | >85                                         |
| Detection angle:                             | 140°                                        |
| Material of the lampshade:                   | polycarbonate                               |
| Control of the motion sensor:                | Yes                                         |
| Type of sensor:                              | PIR                                         |
| Detection range:                             | 9 m                                         |
| Adjustable daylight sensor (LUX):            | Yes                                         |
| Daylight sensor adjustment range (LUX):      | <3-2000lux                                  |
| Adjustable time setting (TIME):              | Yes                                         |
| Lighting time adjustment range (TIME):       | min: 10 sek. ± 3 sek.; max: 5 min. ± 1 min. |
| Adjustment of motion detection range (SENS): | No                                          |