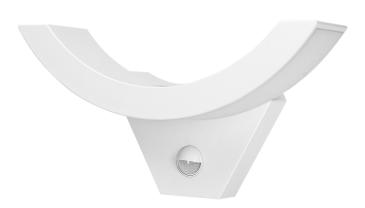

## PRODUCT DESCRIPTION

This garden luminaire features both, good quality and high durability. It can be mounted on building facades or concrete fences creating a unique lighting scene. Modern LED diodes guarantee high energy efficiency and long service lifetime. It is equipped with PIR sensor which triggers the lighting only when a motion has been detected, and a twilight sensor (depending on the settings) which switches the light on only when it is needed. The device has got potentiometers to adjust lighting time and light intensity. Made of shatterproof polycarbonate (PC).

## General information:

| Luminous flux:                               | 800 lm                                      |
|----------------------------------------------|---------------------------------------------|
| Rated power:                                 | 10 W                                        |
| Light source:                                | LED SMD                                     |
| Degree of protection (IP):                   | 54                                          |
| Colour temperature:                          | 4000                                        |
| Nominal voltage:                             | 230V~, 50Hz                                 |
| Colour:                                      | white                                       |
| Solar panel:                                 | No                                          |
| Dimensions - depth:                          | 90 mm                                       |
| Dimensions - width:                          | 289 mm                                      |
| Dimensions - height:                         | 147 mm                                      |
| Colour rendering index CRI:                  | >85                                         |
| Detection angle:                             | 140°                                        |
| Material of the lampshade:                   | polycarbonate                               |
| Control of the motion sensor:                | Yes                                         |
| Type of sensor:                              | PIR                                         |
| Detection range:                             | 9 m                                         |
| Adjustable daylight sensor (LUX):            | Yes                                         |
| Daylight sensor adjustment range (LUX):      | <3-2000lux                                  |
| Adjustable time setting (TIME):              | Yes                                         |
| Lighting time adjustment range (TIME):       | min: 10 sek. ± 3 sek.; max: 5 min. ± 1 min. |
| Adjustment of motion detection range (SENS): | No                                          |