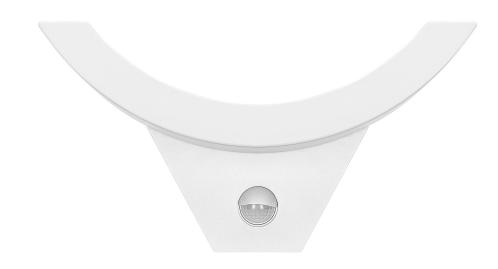

## PRODUCT DESCRIPTION

This garden luminaire features both, good quality and high durability. It can be mounted on building facades or concrete fences creating a unique lighting scene. Modern LED diodes guarantee high energy efficiency and long service lifetime. It is equipped with PIR sensor which triggers the lighting only when a motion has been detected, and a twilight sensor (depending on the settings) which switches the light on only when it is needed. The device has got potentiometers to adjust lighting time and light intensity. Made of shatterproof polycarbonate (PC).

## General information:

| Luminous flux:                               | 800 lm                                      |
|----------------------------------------------|---------------------------------------------|
| Rated power:                                 | 10 W                                        |
| Light source:                                | LED SMD                                     |
| Degree of protection (IP):                   | 54                                          |
| Colour temperature:                          | 4000                                        |
| Nominal voltage:                             | 230V~, 50Hz                                 |
| Colour:                                      | white                                       |
| Solar panel:                                 | No                                          |
| Dimensions - depth:                          | 90 mm                                       |
| Dimensions - width:                          | 289 mm                                      |
| Dimensions - height:                         | 147 mm                                      |
| Colour rendering index CRI:                  | >85                                         |
| Detection angle:                             | 140°                                        |
| Material of the lampshade:                   | polycarbonate                               |
| Control of the motion sensor:                | Yes                                         |
| Type of sensor:                              | PIR                                         |
| Detection range:                             | 9 m                                         |
| Adjustable daylight sensor (LUX):            | Yes                                         |
| Daylight sensor adjustment range (LUX):      | <3-2000lux                                  |
| Adjustable time setting (TIME):              | Yes                                         |
| Lighting time adjustment range (TIME):       | min: 10 sek. ± 3 sek.; max: 5 min. ± 1 min. |
| Adjustment of motion detection range (SENS): | No                                          |