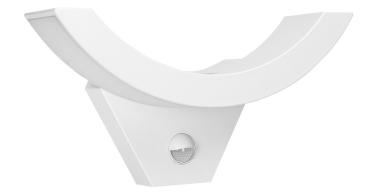

## PRODUCT DESCRIPTION

This garden luminaire features both, good quality and high durability. It can be mounted on building facades or concrete fences creating a unique lighting scene. Modern LED diodes guarantee high energy efficiency and long service lifetime. It is equipped with PIR sensor which triggers the lighting only when a motion has been detected, and a twilight sensor (depending on the settings) which switches the light on only when it is needed. The device has got potentiometers to adjust lighting time and light intensity. Made of shatterproof polycarbonate (PC).

## General information:

| Luminous flux:                               | 800 lm                                      |
|----------------------------------------------|---------------------------------------------|
| Rated power:                                 | 10 W                                        |
| Light source:                                | LED SMD                                     |
| Degree of protection (IP):                   | 54                                          |
| Colour temperature:                          | 4000                                        |
| Nominal voltage:                             | 230V~, 50Hz                                 |
| Colour:                                      | white                                       |
| Solar panel:                                 | No                                          |
| Dimensions - depth:                          | 90 mm                                       |
| Dimensions - width:                          | 289 mm                                      |
| Dimensions - height:                         | 147 mm                                      |
| Colour rendering index CRI:                  | >85                                         |
| Detection angle:                             | 140°                                        |
| Material of the lampshade:                   | polycarbonate                               |
| Control of the motion sensor:                | Yes                                         |
| Type of sensor:                              | PIR                                         |
| Detection range:                             | 9 m                                         |
| Adjustable daylight sensor (LUX):            | Yes                                         |
| Daylight sensor adjustment range (LUX):      | <3-2000lux                                  |
| Adjustable time setting (TIME):              | Yes                                         |
| Lighting time adjustment range (TIME):       | min: 10 sek. ± 3 sek.; max: 5 min. ± 1 min. |
| Adjustment of motion detection range (SENS): | No                                          |