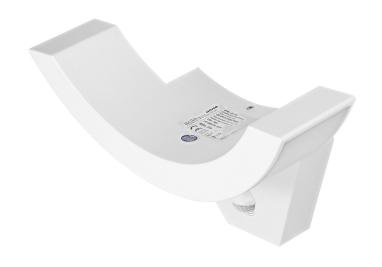

## PRODUCT DESCRIPTION

This garden luminaire features both, good quality and high durability. It can be mounted on building facades or concrete fences creating a unique lighting scene. Modern LED diodes guarantee high energy efficiency and long service lifetime. It is equipped with PIR sensor which triggers the lighting only when a motion has been detected, and a twilight sensor (depending on the settings) which switches the light on only when it is needed. The device has got potentiometers to adjust lighting time and light intensity. Made of shatterproof polycarbonate (PC).

## General information:

| Luminous flux:                               | 800 lm                                      |
|----------------------------------------------|---------------------------------------------|
| Rated power:                                 | 10 W                                        |
| Light source:                                | LED SMD                                     |
| Degree of protection (IP):                   | 54                                          |
| Colour temperature:                          | 4000                                        |
| Nominal voltage:                             | 230V~, 50Hz                                 |
| Colour:                                      | white                                       |
| Solar panel:                                 | No                                          |
| Dimensions - depth:                          | 90 mm                                       |
| Dimensions - width:                          | 289 mm                                      |
| Dimensions - height:                         | 147 mm                                      |
| Colour rendering index CRI:                  | >85                                         |
| Detection angle:                             | 140°                                        |
| Material of the lampshade:                   | polycarbonate                               |
| Control of the motion sensor:                | Yes                                         |
| Type of sensor:                              | PIR                                         |
| Detection range:                             | 9 m                                         |
| Adjustable daylight sensor (LUX):            | Yes                                         |
| Daylight sensor adjustment range (LUX):      | <3-2000lux                                  |
| Adjustable time setting (TIME):              | Yes                                         |
| Lighting time adjustment range (TIME):       | min: 10 sek. ± 3 sek.; max: 5 min. ± 1 min. |
| Adjustment of motion detection range (SENS): | No                                          |