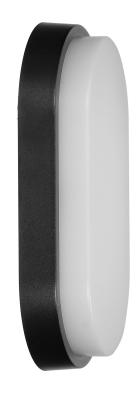

## NEFRYT LED garden lamp, 15W, black

Marka: Orno | Symbol: OR-OP-6147BLPM4 | Ean: 5908254801129

ORNO

## PRODUCT DESCRIPTION

This garden lamp features durability and good quality. It can be mounted on building facades or concrete fences and thus creates a unique lighting scenery. Built-in LED SMD diodes constitute the source of light and guarantee high energy-efficiency and long service lifetime. Available in white and black color.

## General information:

| Place of application:                             | Inside and out |
|---------------------------------------------------|----------------|
| Possibility of cooperation with a dimmer:         | No             |
| Durability L70/B50:                               | 50000 h        |
| Connection type:                                  | Screw cube     |
| The minimum distance from the illuminated object: | 0,5 m          |
| Luminous flux:                                    | 1100 lm        |
| Rated power:                                      | 15 W           |
| Light source:                                     | LED SMD        |
| Degree of protection (IP):                        | 54             |
| Colour temperature:                               | 4000           |
| Beam angle:                                       | 120 °          |
| Nominal voltage:                                  | 230V~, 50Hz    |
| Colour:                                           | black          |
| Solar panel:                                      | No             |
| Dimensions - depth:                               | 44.5 mm        |
| Dimensions - width:                               | 212,2 mm       |
| Dimensions - height:                              | 119.2 mm       |
| Colour rendering index CRI:                       | 85             |
| Material housing:                                 | PC             |
| Material of the lampshade:                        | PC             |
| Number of on / off cycles:                        | 100000         |
| Protection class against electric shock:          | II             |
| Operating temperature:                            | - 20 ~ 40°C    |
| Adjustable daylight sensor (LUX):                 | No             |
| Adjustment of motion detection range (SENS):      | No             |