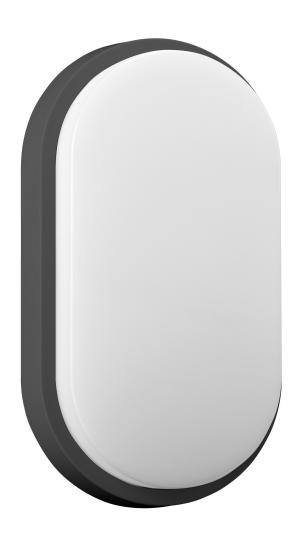

## NEFRYT LED garden lamp, 15W, black

Marka: Orno | Symbol: OR-OP-6147BLPM4 | Ean: 5908254801129

ORNO

## PRODUCT DESCRIPTION

This garden lamp features durability and good quality. It can be mounted on building facades or concrete fences and thus creates a unique lighting scenery. Built-in LED SMD diodes constitute the source of light and guarantee high energy-efficiency and long service lifetime. Available in white and black color.

## General information:

| Place of application:                             | Inside and out |
|---------------------------------------------------|----------------|
| Possibility of cooperation with a dimmer:         | No             |
| Durability L70/B50:                               | 50000 h        |
| Connection type:                                  | Screw cube     |
| The minimum distance from the illuminated object: | 0,5 m          |
| Luminous flux:                                    | 1100 lm        |
| Rated power:                                      | 15 W           |
| Light source:                                     | LED SMD        |
| Degree of protection (IP):                        | 54             |
| Colour temperature:                               | 4000           |
| Beam angle:                                       | 120 °          |
| Nominal voltage:                                  | 230V~, 50Hz    |
| Colour:                                           | black          |
| Solar panel:                                      | No             |
| Dimensions - depth:                               | 44.5 mm        |
| Dimensions - width:                               | 212,2 mm       |
| Dimensions - height:                              | 119.2 mm       |
| Colour rendering index CRI:                       | 85             |
| Material housing:                                 | PC             |
| Material of the lampshade:                        | PC             |
| Number of on / off cycles:                        | 100000         |
| Protection class against electric shock:          | II             |
| Operating temperature:                            | - 20 ~ 40°C    |
| Adjustable daylight sensor (LUX):                 | No             |
| Adjustment of motion detection range (SENS):      | No             |