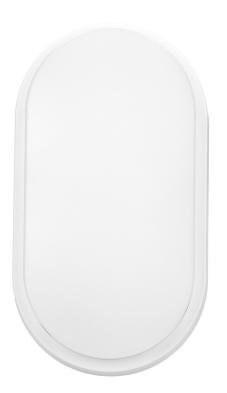

## PRODUCT DESCRIPTION

This garden lamp features durability and good quality. It can be mounted on building facades or concrete fences and thus creates a unique lighting scenery. Built-in LED SMD diodes constitute the source of light and guarantee high energy-efficiency and long service lifetime. Available in white and black color.

## General information:

| Place of application:                             | Inside and out          |
|---------------------------------------------------|-------------------------|
| Possibility of cooperation with a dimmer:         | No                      |
| Installation:                                     | surface-mounting        |
| Durability L70/B50:                               | 50000 h                 |
| Connection type:                                  | Screw cube              |
| The minimum distance from the illuminated object: | 0,5 m                   |
| Luminous flux:                                    | 1100 lm                 |
| Rated power:                                      | 15 W                    |
| Light source:                                     | LED SMD                 |
| Degree of protection (IP):                        | 54                      |
| Colour temperature:                               | 4000                    |
| Beam angle:                                       | 120 °                   |
| Nominal voltage:                                  | 230V~, 50Hz             |
| Colour:                                           | white                   |
| Solar panel:                                      | No                      |
| Dimensions - depth:                               | 44.5 mm                 |
| Dimensions - width:                               | 212,2 mm                |
| Dimensions - height:                              | 119.2 mm                |
| Other features:                                   | integrated light source |
| Colour rendering index CRI:                       | 85                      |
| Material housing:                                 | PC                      |
| Material of the lampshade:                        | PC                      |
| Control of the motion sensor:                     | No                      |
| Number of on / off cycles:                        | 100000                  |
| Protection class against electric shock:          | II                      |
| Operating temperature:                            | - 20 ~ 40°C             |