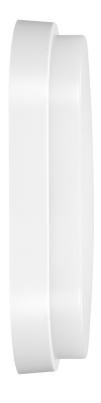

## General information:

| Place of application:                             | Inside and out          |
|---------------------------------------------------|-------------------------|
| Possibility of cooperation with a dimmer:         | No                      |
| Installation:                                     | surface-mounting        |
| Durability L70/B50:                               | 50000 h                 |
| Connection type:                                  | Screw cube              |
| The minimum distance from the illuminated object: | 0,5 m                   |
| Luminous flux:                                    | 1100 lm                 |
| Rated power:                                      | 15 W                    |
| Light source:                                     | LED SMD                 |
| Degree of protection (IP):                        | 54                      |
| Colour temperature:                               | 4000                    |
| Beam angle:                                       | 120 °                   |
| Nominal voltage:                                  | 230V~, 50Hz             |
| Colour:                                           | white                   |
| Solar panel:                                      | No                      |
| Dimensions - depth:                               | 44.5 mm                 |
| Dimensions - width:                               | 212,2 mm                |
| Dimensions - height:                              | 119.2 mm                |
| Other features:                                   | integrated light source |
| Colour rendering index CRI:                       | 85                      |
| Material housing:                                 | PC                      |
| Material of the lampshade:                        | PC                      |
| Control of the motion sensor:                     | No                      |
| Number of on / off cycles:                        | 100000                  |
| Protection class against electric shock:          | II                      |
| Operating temperature:                            | - 20 ~ 40°C             |