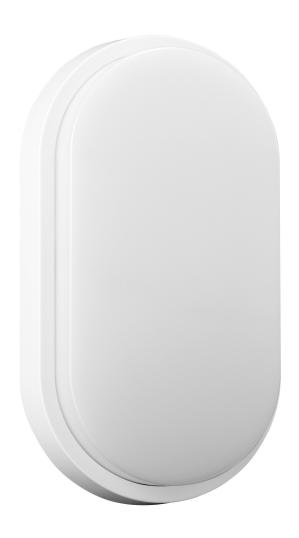

## PRODUCT DESCRIPTION

This garden lamp features durability and good quality. It can be mounted on building facades or concrete fences and thus creates a unique lighting scenery. Built-in LED SMD diodes constitute the source of light and guarantee high energy-efficiency and long service lifetime. Available in white and black color.

## General information:

| Place of application:                             | Inside and out          |
|---------------------------------------------------|-------------------------|
| Possibility of cooperation with a dimmer:         | No                      |
| Installation:                                     | surface-mounting        |
| Durability L70/B50:                               | 50000 h                 |
| Connection type:                                  | Screw cube              |
| The minimum distance from the illuminated object: | 0,5 m                   |
| Luminous flux:                                    | 1100 lm                 |
| Rated power:                                      | 15 W                    |
| Light source:                                     | LED SMD                 |
| Degree of protection (IP):                        | 54                      |
| Colour temperature:                               | 4000                    |
| Beam angle:                                       | 120 °                   |
| Nominal voltage:                                  | 230V~, 50Hz             |
| Colour:                                           | white                   |
| Solar panel:                                      | No                      |
| Dimensions - depth:                               | 44.5 mm                 |
| Dimensions - width:                               | 212,2 mm                |
| Dimensions - height:                              | 119.2 mm                |
| Other features:                                   | integrated light source |
| Colour rendering index CRI:                       | 85                      |
| Material housing:                                 | PC                      |
| Material of the lampshade:                        | PC                      |
| Control of the motion sensor:                     | No                      |
| Number of on / off cycles:                        | 100000                  |
| Protection class against electric shock:          | II                      |
| Operating temperature:                            | - 20 ~ 40°C             |