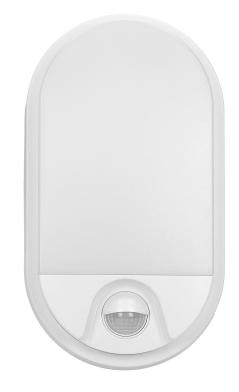

## PRODUCT DESCRIPTION

This garden lamp features durability and good quality. It can be mounted on building facades or concrete fences and thus creates a unique lighting scenery. Built-in LED SMD diodes constitute the source of light and guarantee high energy-efficiency and long service lifetime. The built-in PIR sensor activates the light only when a motion is detected and a twilight sensor (depending on the settings) activates the lamp only when the ambient light is insufficient. It has potentiometers to adjust lighting time and light intensity.

## General information:

| Place of application:                             | Inside and out |
|---------------------------------------------------|----------------|
| Possibility of cooperation with a dimmer:         | No             |
| Durability L70/B50:                               | 50000 h        |
| Connection type:                                  | Screw cube     |
| The minimum distance from the illuminated object: | 0,5 m          |
| Luminous flux:                                    | 1100 lm        |
| Rated power:                                      | 15 W           |
| Light source:                                     | LED SMD        |
| Degree of protection (IP):                        | 54             |
| Colour temperature:                               | 4000           |
| Beam angle:                                       | 120 °          |
| Nominal voltage:                                  | 230V~, 50Hz    |
| Colour:                                           | white          |
| Solar panel:                                      | No             |
| Dimensions - depth:                               | 44.5 mm        |
| Dimensions - width:                               | 212.2 mm       |
| Dimensions - height:                              | 119.2 mm       |
| Colour rendering index CRI:                       | ≥85            |
| Material housing:                                 | PC             |
| Detection angle:                                  | 140°           |
| Material of the lampshade:                        | PC             |
| Control of the motion sensor:                     | Yes            |
| Number of on / off cycles:                        | 10000          |
| Protection class against electric shock:          | I              |
| Type of sensor:                                   | PIR            |
| Detection range:                                  | 9 m            |