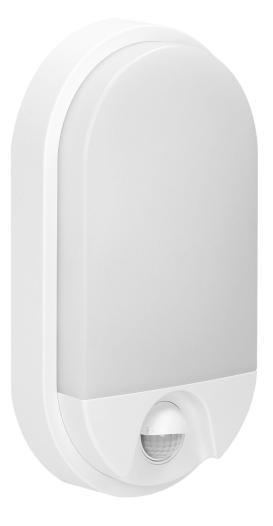

## PRODUCT DESCRIPTION

This garden lamp features durability and good quality. It can be mounted on building facades or concrete fences and thus creates a unique lighting scenery. Built-in LED SMD diodes constitute the source of light and guarantee high energy-efficiency and long service lifetime. The built-in PIR sensor activates the light only when a motion is detected and a twilight sensor (depending on the settings) activates the lamp only when the ambient light is insufficient. It has potentiometers to adjust lighting time and light intensity.

## General information:

| Place of application:                             | Inside and out |
|---------------------------------------------------|----------------|
| Possibility of cooperation with a dimmer:         | No             |
| Durability L70/B50:                               | 50000 h        |
| Connection type:                                  | Screw cube     |
| The minimum distance from the illuminated object: | 0,5 m          |
| Luminous flux:                                    | 1100 lm        |
| Rated power:                                      | 15 W           |
| Light source:                                     | LED SMD        |
| Degree of protection (IP):                        | 54             |
| Colour temperature:                               | 4000           |
| Beam angle:                                       | 120 °          |
| Nominal voltage:                                  | 230V~, 50Hz    |
| Colour:                                           | white          |
| Solar panel:                                      | No             |
| Dimensions - depth:                               | 44.5 mm        |
| Dimensions - width:                               | 212.2 mm       |
| Dimensions - height:                              | 119.2 mm       |
| Colour rendering index CRI:                       | ≥85            |
| Material housing:                                 | PC             |
| Detection angle:                                  | 140°           |
| Material of the lampshade:                        | PC             |
| Control of the motion sensor:                     | Yes            |
| Number of on / off cycles:                        | 10000          |
| Protection class against electric shock:          | I              |
| Type of sensor:                                   | PIR            |
| Detection range:                                  | 9 m            |