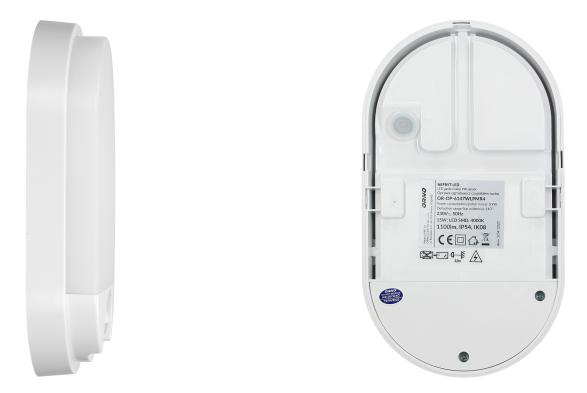

## General information:

| Place of application:                             | Inside and out |
|---------------------------------------------------|----------------|
| Possibility of cooperation with a dimmer:         | No             |
| Durability L70/B50:                               | 50000 h        |
| Connection type:                                  | Screw cube     |
| The minimum distance from the illuminated object: | 0,5 m          |
| Luminous flux:                                    | 1100 lm        |
| Rated power:                                      | 15 W           |
| Light source:                                     | LED SMD        |
| Degree of protection (IP):                        | 54             |
| Colour temperature:                               | 4000           |
| Beam angle:                                       | 120 °          |
| Nominal voltage:                                  | 230V~, 50Hz    |
| Colour:                                           | white          |
| Solar panel:                                      | No             |
| Dimensions - depth:                               | 44.5 mm        |
| Dimensions - width:                               | 212.2 mm       |
| Dimensions - height:                              | 119.2 mm       |
| Colour rendering index CRI:                       | ≥85            |
| Material housing:                                 | PC             |
| Detection angle:                                  | 140°           |
| Material of the lampshade:                        | PC             |
| Control of the motion sensor:                     | Yes            |
| Number of on / off cycles:                        | 10000          |
| Protection class against electric shock:          | I              |
| Type of sensor:                                   | PIR            |
| Detection range:                                  | 9 m            |

| Operating temperature:                       | - 20 ~ 40°C                                 |
|----------------------------------------------|---------------------------------------------|
| Adjustable daylight sensor (LUX):            | Yes                                         |
| Daylight sensor adjustment range (LUX):      | <3–2000lux                                  |
| Adjustable time setting (TIME):              | Yes                                         |
| Lighting time adjustment range (TIME):       | min: 10 sek. ± 3 sek.; max: 5 min. ± 1 min. |
| Adjustment of motion detection range (SENS): | No                                          |