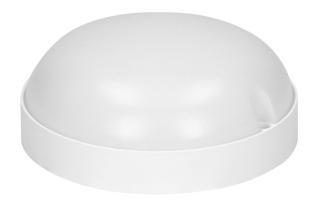

## RISMO LED ROUND bulkhead fixture 7W, 630lm, IP65, IK08, 4000K

Marka: Orno | Symbol: OR-OP-6159WLPM4 | Ean: 5908254802591

ORNO

## PRODUCT DESCRIPTION

This bulkhead fixture is suitable for indoor installation in bathrooms, corridors, cellars, stairways, garages and in outdoor areas like gardens, on building facades or in summer houses. High ingress protection level IP65 secures the lamp against water, dirt and dust. The use of modern LED SMD diodes guarantees high energy efficiency and long service life of the device. The fixture can be installed both on ceilings and walls.