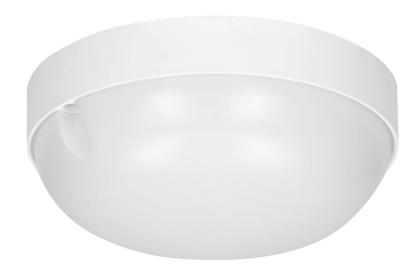

## RISMO LED ROUND bulkhead fixture 7W, 630lm, IP65, IK08, 4000K

Marka: Orno | Symbol: OR-OP-6159WLPM4 | Ean: 5908254802591

ORNO

## PRODUCT DESCRIPTION

This bulkhead fixture is suitable for indoor installation in bathrooms, corridors, cellars, stairways, garages and in outdoor areas like gardens, on building facades or in summer houses. High ingress protection level IP65 secures the lamp against water, dirt and dust. The use of modern LED SMD diodes guarantees high energy efficiency and long service life of the device. The fixture can be installed both on ceilings and walls.