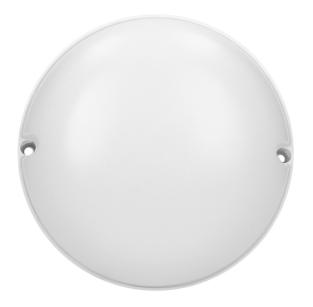

## RISMO LED ROUND bulkhead fixture 7W, 630lm, IP65, IK08, 4000K

Marka: Orno | Symbol: OR-OP-6159WLPM4 | Ean: 5908254802591

ORNO

## PRODUCT DESCRIPTION

This bulkhead fixture is suitable for indoor installation in bathrooms, corridors, cellars, stairways, garages and in outdoor areas like gardens, on building facades or in summer houses. High ingress protection level IP65 secures the lamp against water, dirt and dust. The use of modern LED SMD diodes guarantees high energy efficiency and long service life of the device. The fixture can be installed both on ceilings and walls.