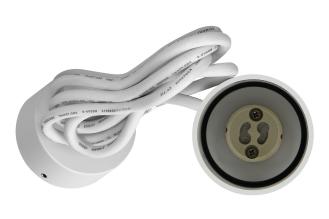

## BARBRA PLR GU10 pendant light, max. 35W, IP20, round, white, aluminum

Marka: Orno | Symbol: OR-OP-6189WGU10 | Ean: 5908254806735

ORNO

## PRODUCT DESCRIPTION

This point light suitable for ceiling mounting features minimalist and innovative design, which helps to highlight modern elements of residential and commercial interiors. The product has been adapted to light sources with a GU10 base, with a maximum power of 35W.

## General information:

| Rated power:               | max. 35 W      |
|----------------------------|----------------|
| Light source:              | GU10           |
| Degree of protection (IP): | 20             |
| Nominal voltage:           | 230V~, 50Hz    |
| Colour:                    | white          |
| Dimensions - width:        | <b>§</b> 56 mm |
| Dimensions - height:       | 240 mm         |
| Other features:            | 1m cable       |
| Material of the lampshade: | aluminium      |