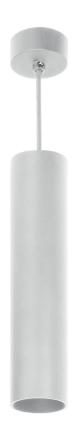

## BARBRA PLR GU10 pendant light, max. 35W, IP20, round, white, aluminum

Marka: Orno | Symbol: OR-OP-6189WGU10 | Ean: 5908254806735

ORNO

## PRODUCT DESCRIPTION

This point light suitable for ceiling mounting features minimalist and innovative design, which helps to highlight modern elements of residential and commercial interiors. The product has been adapted to light sources with a GU10 base, with a maximum power of 35W.