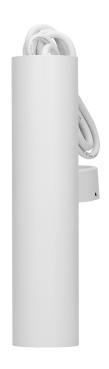

## General information:

| Rated power:               | max. 35 W      |
|----------------------------|----------------|
| Light source:              | GU10           |
| Degree of protection (IP): | 20             |
| Nominal voltage:           | 230V~, 50Hz    |
| Colour:                    | white          |
| Dimensions - width:        | <b>§</b> 56 mm |
| Dimensions - height:       | 240 mm         |
| Other features:            | 1m cable       |
| Material of the lampshade: | aluminium      |