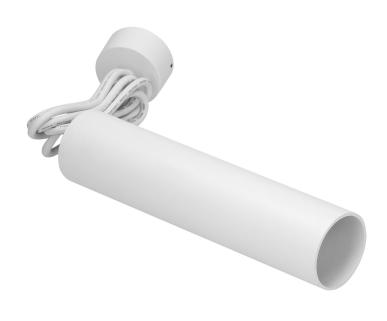

## PRODUCT DESCRIPTION

This point light suitable for ceiling mounting features minimalist and innovative design, which helps to highlight modern elements of residential and commercial interiors. The product has been adapted to light sources with a GU10 base, with a maximum power of 35W.

## General information:

| Rated power:               | max. 35 W      |
|----------------------------|----------------|
| Light source:              | GU10           |
| Degree of protection (IP): | 20             |
| Nominal voltage:           | 230V~, 50Hz    |
| Colour:                    | white          |
| Dimensions - width:        | <b>§</b> 56 mm |
| Dimensions - height:       | 240 mm         |
| Other features:            | 1m cable       |
| Material of the lampshade: | aluminium      |