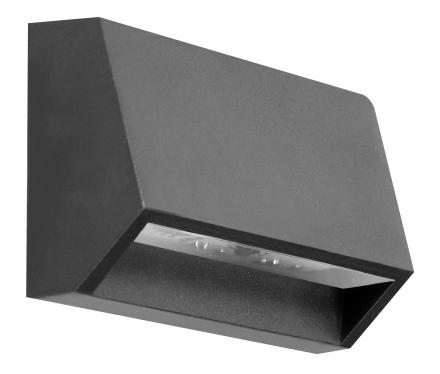

## ENYE LED 1.5W, outdoor wall light, IP65, 4000K,

Marka: Orno | Symbol: OR-OP-6190L4 | Ean: 5908254810695

**(T)** 

## **PRODUCT DESCRIPTION**

Outdoor wall light, with an integrated light source, is a combination of minimalism and appealing design. It is perfect to illuminate building walls, terraces or summer houses. High quality materials protect it against overheating, guarantee its resistance against harsh weather conditions and make this wall light very robust and durable. High ingress protection level of the product (IP65) indicates that it is dust and moisture tight.

## General information:

| IK rating:                    | 8           |
|-------------------------------|-------------|
| Luminous flux:                | 60 lm       |
| Rated power:                  | 1.5 W       |
| Light source:                 | LED SMD     |
| Degree of protection (IP):    | 65          |
| Colour temperature:           | 4000K       |
| Nominal voltage:              | 230V~, 50Hz |
| Colour:                       | grey        |
| Dimensions - depth:           | 33 mm       |
| Dimensions - width:           | 100 mm      |
| Dimensions - height:          | 60 mm       |
| Colour rendering index CRI:   | >80         |
| Material of the lampshade:    | ABS+PC      |
| Control of the motion sensor: | No          |