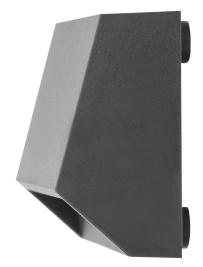

## **PRODUCT DESCRIPTION**

Outdoor wall light, with an integrated light source, is a combination of minimalism and appealing design. It is perfect to illuminate building walls, terraces or summer houses. High quality materials protect it against overheating, guarantee its resistance against harsh weather conditions and make this wall light very robust and durable. High ingress protection level of the product (IP65) indicates that it is dust and moisture tight.

## General information:

| IK rating:                    | 8           |
|-------------------------------|-------------|
| Luminous flux:                | 60 lm       |
| Rated power:                  | 1.5 W       |
| Light source:                 | LED SMD     |
| Degree of protection (IP):    | 65          |
| Colour temperature:           | 4000K       |
| Nominal voltage:              | 230V~, 50Hz |
| Colour:                       | grey        |
| Dimensions - depth:           | 33 mm       |
| Dimensions - width:           | 100 mm      |
| Dimensions - height:          | 60 mm       |
| Colour rendering index CRI:   | >80         |
| Material of the lampshade:    | ABS+PC      |
| Control of the motion sensor: | No          |