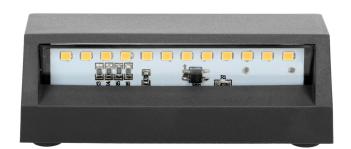

## **PRODUCT DESCRIPTION**

Outdoor wall light, with an integrated light source, is a combination of minimalism and appealing design. It is perfect to illuminate building walls, terraces or summer houses. High quality materials protect it against overheating, guarantee its resistance against harsh weather conditions and make this wall light very robust and durable. High ingress protection level of the product (IP65) indicates that it is dust and moisture tight.

## General information:

| IK rating:                    | 8           |
|-------------------------------|-------------|
| Luminous flux:                | 60 lm       |
| Rated power:                  | 1.5 W       |
| Light source:                 | LED SMD     |
| Degree of protection (IP):    | 65          |
| Colour temperature:           | 4000K       |
| Nominal voltage:              | 230V~, 50Hz |
| Colour:                       | grey        |
| Dimensions - depth:           | 33 mm       |
| Dimensions - width:           | 100 mm      |
| Dimensions - height:          | 60 mm       |
| Colour rendering index CRI:   | >80         |
| Material of the lampshade:    | ABS+PC      |
| Control of the motion sensor: | No          |