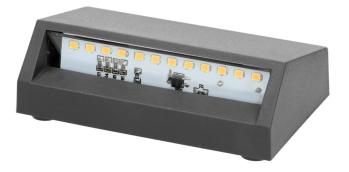

## **PRODUCT DESCRIPTION**

Outdoor wall light, with an integrated light source, is a combination of minimalism and appealing design. It is perfect to illuminate building walls, terraces or summer houses. High quality materials protect it against overheating, guarantee its resistance against harsh weather conditions and make this wall light very robust and durable. High ingress protection level of the product (IP65) indicates that it is dust and moisture tight.

## General information:

| IK rating:                    | 8           |
|-------------------------------|-------------|
| Luminous flux:                | 60 lm       |
| Rated power:                  | 1.5 W       |
| Light source:                 | LED SMD     |
| Degree of protection (IP):    | 65          |
| Colour temperature:           | 4000K       |
| Nominal voltage:              | 230V~, 50Hz |
| Colour:                       | grey        |
| Dimensions - depth:           | 33 mm       |
| Dimensions - width:           | 100 mm      |
| Dimensions - height:          | 60 mm       |
| Colour rendering index CRI:   | >80         |
| Material of the lampshade:    | ABS+PC      |
| Control of the motion sensor: | No          |