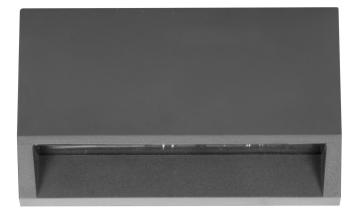

## **PRODUCT DESCRIPTION**

Outdoor wall light, with an integrated light source, is a combination of minimalism and appealing design. It is perfect to illuminate building walls, terraces or summer houses. High quality materials protect it against overheating, guarantee its resistance against harsh weather conditions and make this wall light very robust and durable. High ingress protection level of the product (IP65) indicates that it is dust and moisture tight.

## General information:

| IK rating:                    | 8           |
|-------------------------------|-------------|
| Luminous flux:                | 60 lm       |
| Rated power:                  | 1.5 W       |
| Light source:                 | LED SMD     |
| Degree of protection (IP):    | 65          |
| Colour temperature:           | 4000K       |
| Nominal voltage:              | 230V~, 50Hz |
| Colour:                       | grey        |
| Dimensions - depth:           | 33 mm       |
| Dimensions - width:           | 100 mm      |
| Dimensions - height:          | 60 mm       |
| Colour rendering index CRI:   | >80         |
| Material of the lampshade:    | ABS+PC      |
| Control of the motion sensor: | No          |