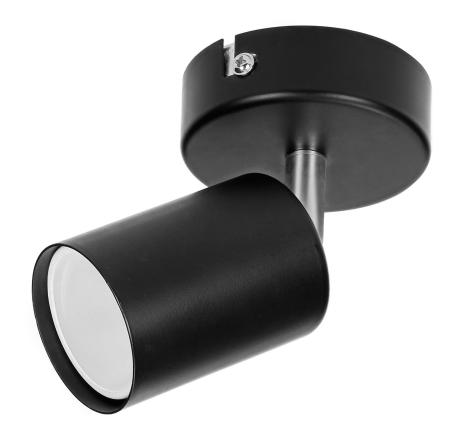

## DOA SP 10 wall and ceiling light, GU10, max. 50W, IP20, black

Marka: Orno | Symbol: OR-OP-6193BGU10 | Ean: 5908254810909

ORNO

## PRODUCT DESCRIPTION

Movable light fitting that proves perfect wherever it is necessary to point the light in a specific direction, in order to illuminate the interior or highlight its elements. Thanks to a simple and minimalist design, the fitting integrates well with residential and commercial interiors designed either in traditional or modern style. Product suitable for light sources with a GU10 base.

## General information:

| Rated power:               | 50 W                          |
|----------------------------|-------------------------------|
| Light source:              | GU10                          |
| Installation:              | wall or ceiling mounting      |
| Degree of protection (IP): | 20                            |
| Nominal voltage:           | 230V~, 50Hz                   |
| Colour:                    | black                         |
| Dimensions - width:        | 54 mm                         |
| Dimensions - height:       | 75 mm                         |
| Material of the lampshade: | steel                         |
| Other features:            | lighting direction adjustment |