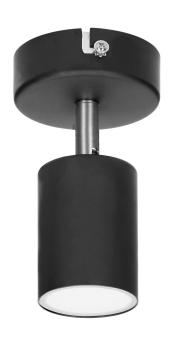

## DOA SP 10 wall and ceiling light, GU10, max. 50W, IP20, black

Marka: Orno | Symbol: OR-OP-6193BGU10 | Ean: 5908254810909

ORNO

## PRODUCT DESCRIPTION

Movable light fitting that proves perfect wherever it is necessary to point the light in a specific direction, in order to illuminate the interior or highlight its elements. Thanks to a simple and minimalist design, the fitting integrates well with residential and commercial interiors designed either in traditional or modern style. Product suitable for light sources with a GU10 base.

## General information:

| Rated power:               | 50 W                          |
|----------------------------|-------------------------------|
| Light source:              | GU10                          |
| Installation:              | wall or ceiling mounting      |
| Degree of protection (IP): | 20                            |
| Nominal voltage:           | 230V~, 50Hz                   |
| Colour:                    | black                         |
| Dimensions - width:        | 54 mm                         |
| Dimensions - height:       | 75 mm                         |
| Material of the lampshade: | steel                         |
| Other features:            | lighting direction adjustment |