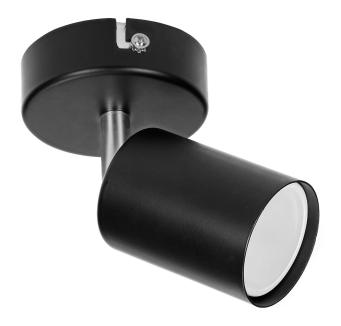

## DOA SP 10 wall and ceiling light, GU10, max. 50W, IP20, black

Marka: Orno | Symbol: OR-OP-6193BGU10 | Ean: 5908254810909

ORNO

## PRODUCT DESCRIPTION

Movable light fitting that proves perfect wherever it is necessary to point the light in a specific direction, in order to illuminate the interior or highlight its elements. Thanks to a simple and minimalist design, the fitting integrates well with residential and commercial interiors designed either in traditional or modern style. Product suitable for light sources with a GU10 base.

## General information:

| Rated power:               | 50 W                          |
|----------------------------|-------------------------------|
| Light source:              | GU10                          |
| Installation:              | wall or ceiling mounting      |
| Degree of protection (IP): | 20                            |
| Nominal voltage:           | 230V~, 50Hz                   |
| Colour:                    | black                         |
| Dimensions - width:        | 54 mm                         |
| Dimensions - height:       | 75 mm                         |
| Material of the lampshade: | steel                         |
| Other features:            | lighting direction adjustment |