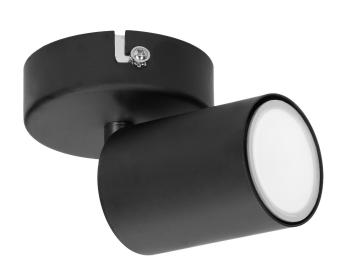

## DOA SP 10 wall and ceiling light, GU10, max. 50W, IP20, black

Marka: Orno | Symbol: OR-OP-6193BGU10 | Ean: 5908254810909

ORNO

## PRODUCT DESCRIPTION

Movable light fitting that proves perfect wherever it is necessary to point the light in a specific direction, in order to illuminate the interior or highlight its elements. Thanks to a simple and minimalist design, the fitting integrates well with residential and commercial interiors designed either in traditional or modern style. Product suitable for light sources with a GU10 base.

## General information:

| Rated power:               | 50 W                          |
|----------------------------|-------------------------------|
| Light source:              | GU10                          |
| Installation:              | wall or ceiling mounting      |
| Degree of protection (IP): | 20                            |
| Nominal voltage:           | 230V~, 50Hz                   |
| Colour:                    | black                         |
| Dimensions - width:        | 54 mm                         |
| Dimensions - height:       | 75 mm                         |
| Material of the lampshade: | steel                         |
| Other features:            | lighting direction adjustment |