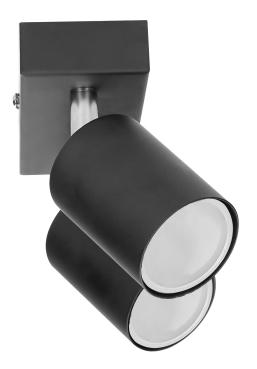

## DOA SP 21 wall and ceiling light, GU10, max. 2x50W, IP20, black

Marka: Orno | Symbol: OR-OP-6194BGU10 | Ean: 5908254810923

ORNO

## PRODUCT DESCRIPTION

Movable light fitting that proves perfect wherever it is necessary to point the light in a specific direction, in order to illuminate the interior or highlight its elements. Thanks to a simple and minimalist design, the fitting integrates well with residential and commercial interiors designed either in traditional or modern style. Product suitable for light sources with a GU10 base.

## General information:

| Rated power:               | 2 x 50 W                      |
|----------------------------|-------------------------------|
| Light source:              | GU10                          |
| Installation:              | wall or ceiling mounting      |
| Degree of protection (IP): | 20                            |
| Nominal voltage:           | 230V~, 50Hz                   |
| Colour:                    | black                         |
| Dimensions - depth:        | 60 mm                         |
| Dimensions - width:        | 199 mm                        |
| Dimensions - height:       | 144 mm                        |
| Material of the lampshade: | steel                         |
| Other features:            | lighting direction adjustment |