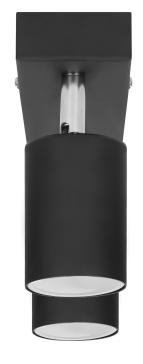

## DOA SP 21 wall and ceiling light, GU10, max. 2x50W, IP20, black

Marka: Orno | Symbol: OR-OP-6194BGU10 | Ean: 5908254810923

ORNO

## PRODUCT DESCRIPTION

Movable light fitting that proves perfect wherever it is necessary to point the light in a specific direction, in order to illuminate the interior or highlight its elements. Thanks to a simple and minimalist design, the fitting integrates well with residential and commercial interiors designed either in traditional or modern style. Product suitable for light sources with a GU10 base.

## General information:

| Rated power:               | 2 x 50 W                      |
|----------------------------|-------------------------------|
| Light source:              | GU10                          |
| Installation:              | wall or ceiling mounting      |
| Degree of protection (IP): | 20                            |
| Nominal voltage:           | 230V~, 50Hz                   |
| Colour:                    | black                         |
| Dimensions - depth:        | 60 mm                         |
| Dimensions - width:        | 199 mm                        |
| Dimensions - height:       | 144 mm                        |
| Material of the lampshade: | steel                         |
| Other features:            | lighting direction adjustment |