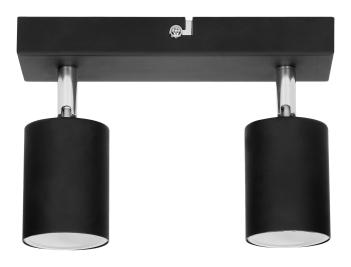

## DOA SP 21 wall and ceiling light, GU10, max. 2x50W, IP20, black

Marka: Orno | Symbol: OR-OP-6194BGU10 | Ean: 5908254810923

ORNO

## PRODUCT DESCRIPTION

Movable light fitting that proves perfect wherever it is necessary to point the light in a specific direction, in order to illuminate the interior or highlight its elements. Thanks to a simple and minimalist design, the fitting integrates well with residential and commercial interiors designed either in traditional or modern style. Product suitable for light sources with a GU10 base.

## General information:

| Rated power:               | 2 x 50 W                      |
|----------------------------|-------------------------------|
| Light source:              | GU10                          |
| Installation:              | wall or ceiling mounting      |
| Degree of protection (IP): | 20                            |
| Nominal voltage:           | 230V~, 50Hz                   |
| Colour:                    | black                         |
| Dimensions - depth:        | 60 mm                         |
| Dimensions - width:        | 199 mm                        |
| Dimensions - height:       | 144 mm                        |
| Material of the lampshade: | steel                         |
| Other features:            | lighting direction adjustment |