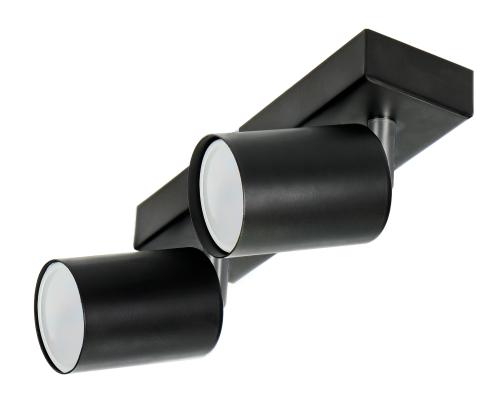

## DOA SP 21 wall and ceiling light, GU10, max. 2x50W, IP20, black

Marka: Orno | Symbol: OR-OP-6194BGU10 | Ean: 5908254810923

ORNO

## PRODUCT DESCRIPTION

Movable light fitting that proves perfect wherever it is necessary to point the light in a specific direction, in order to illuminate the interior or highlight its elements. Thanks to a simple and minimalist design, the fitting integrates well with residential and commercial interiors designed either in traditional or modern style. Product suitable for light sources with a GU10 base.

## General information:

| Rated power:               | 2 x 50 W                      |
|----------------------------|-------------------------------|
| Light source:              | GU10                          |
| Installation:              | wall or ceiling mounting      |
| Degree of protection (IP): | 20                            |
| Nominal voltage:           | 230V~, 50Hz                   |
| Colour:                    | black                         |
| Dimensions - depth:        | 60 mm                         |
| Dimensions - width:        | 199 mm                        |
| Dimensions - height:       | 144 mm                        |
| Material of the lampshade: | steel                         |
| Other features:            | lighting direction adjustment |