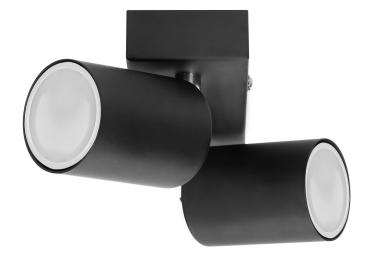

## DOA SP 21 wall and ceiling light, GU10, max. 2x50W, IP20, black

Marka: Orno | Symbol: OR-OP-6194BGU10 | Ean: 5908254810923

ORNO

## PRODUCT DESCRIPTION

Movable light fitting that proves perfect wherever it is necessary to point the light in a specific direction, in order to illuminate the interior or highlight its elements. Thanks to a simple and minimalist design, the fitting integrates well with residential and commercial interiors designed either in traditional or modern style. Product suitable for light sources with a GU10 base.

## General information:

| Rated power:               | 2 x 50 W                      |
|----------------------------|-------------------------------|
| Light source:              | GU10                          |
| Installation:              | wall or ceiling mounting      |
| Degree of protection (IP): | 20                            |
| Nominal voltage:           | 230V~, 50Hz                   |
| Colour:                    | black                         |
| Dimensions - depth:        | 60 mm                         |
| Dimensions - width:        | 199 mm                        |
| Dimensions - height:       | 144 mm                        |
| Material of the lampshade: | steel                         |
| Other features:            | lighting direction adjustment |