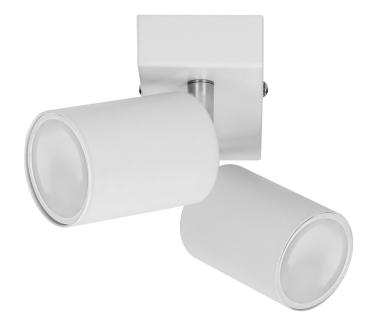

## DOA SP 21 wall and ceiling light, GU10, max. 2x50W, IP20, white

Marka: Orno | Symbol: OR-OP-6194WGU10 | Ean: 5908254810930

ORNO

## PRODUCT DESCRIPTION

Movable light fitting that proves perfect wherever it is necessary to point the light in a specific direction, in order to illuminate the interior or highlight its elements. Thanks to a simple and minimalist design, the fitting integrates well with residential and commercial interiors designed either in traditional or modern style. Product suitable for light sources with a GU10 base.

## General information:

| Rated power:               | 50 W                          |
|----------------------------|-------------------------------|
| Light source:              | GU10                          |
| Installation:              | wall or ceiling mounting      |
| Degree of protection (IP): | 20                            |
| Nominal voltage:           | 230V~, 50Hz                   |
| Colour:                    | white                         |
| Dimensions - depth:        | 60 mm                         |
| Dimensions - width:        | 199 mm                        |
| Dimensions - height:       | 144 mm                        |
| Material of the lampshade: | steel                         |
| Other features:            | lighting direction adjustment |