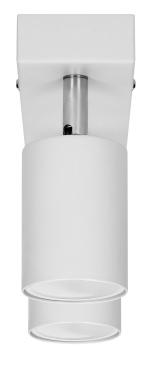

## DOA SP 21 wall and ceiling light, GU10, max. 2x50W, IP20, white

Marka: Orno | Symbol: OR-OP-6194WGU10 | Ean: 5908254810930

ORNO

## PRODUCT DESCRIPTION

Movable light fitting that proves perfect wherever it is necessary to point the light in a specific direction, in order to illuminate the interior or highlight its elements. Thanks to a simple and minimalist design, the fitting integrates well with residential and commercial interiors designed either in traditional or modern style. Product suitable for light sources with a GU10 base.