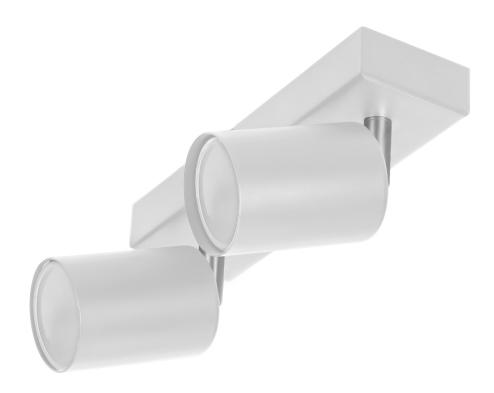

## DOA SP 21 wall and ceiling light, GU10, max. 2x50W, IP20, white

Marka: Orno | Symbol: OR-OP-6194WGU10 | Ean: 5908254810930

ORNO

## PRODUCT DESCRIPTION

Movable light fitting that proves perfect wherever it is necessary to point the light in a specific direction, in order to illuminate the interior or highlight its elements. Thanks to a simple and minimalist design, the fitting integrates well with residential and commercial interiors designed either in traditional or modern style. Product suitable for light sources with a GU10 base.