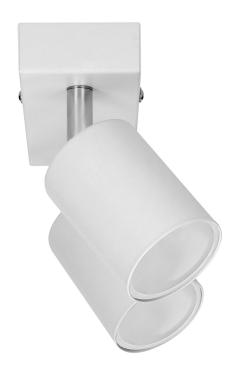

## DOA SP 21 wall and ceiling light, GU10, max. 2x50W, IP20, white

Marka: Orno | Symbol: OR-OP-6194WGU10 | Ean: 5908254810930

ORNO

## PRODUCT DESCRIPTION

Movable light fitting that proves perfect wherever it is necessary to point the light in a specific direction, in order to illuminate the interior or highlight its elements. Thanks to a simple and minimalist design, the fitting integrates well with residential and commercial interiors designed either in traditional or modern style. Product suitable for light sources with a GU10 base.

## General information:

| Rated power:               | 50 W                          |
|----------------------------|-------------------------------|
| Light source:              | GU10                          |
| Installation:              | wall or ceiling mounting      |
| Degree of protection (IP): | 20                            |
| Nominal voltage:           | 230V~, 50Hz                   |
| Colour:                    | white                         |
| Dimensions - depth:        | 60 mm                         |
| Dimensions - width:        | 199 mm                        |
| Dimensions - height:       | 144 mm                        |
| Material of the lampshade: | steel                         |
| Other features:            | lighting direction adjustment |