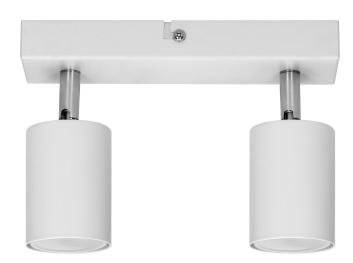

## DOA SP 21 wall and ceiling light, GU10, max. 2x50W, IP20, white

Marka: Orno | Symbol: OR-OP-6194WGU10 | Ean: 5908254810930

ORNO

## PRODUCT DESCRIPTION

Movable light fitting that proves perfect wherever it is necessary to point the light in a specific direction, in order to illuminate the interior or highlight its elements. Thanks to a simple and minimalist design, the fitting integrates well with residential and commercial interiors designed either in traditional or modern style. Product suitable for light sources with a GU10 base.