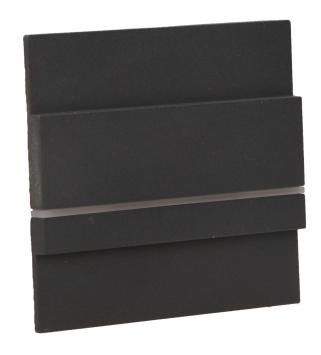

## LED staircase luminaire CYGNUS, 3000K, graphite

Marka: Orno | Symbol: OR-OS-1530L3/GR | Ean: 5902560326291

ORNO

## PRODUCT DESCRIPTION

Use of the LED technology guarantees high energy efficiency and long life Can be easily surface mounted or installed in the junction box of |srednica|60mm.

## General information:

| Luminous flux:       | 100 lm           |
|----------------------|------------------|
| Rated power:         | 1,2 W            |
| Light source:        | LED SMD          |
| Colour temperature:  | 3000             |
| Nominal voltage:     | 12V DC           |
| Colour:              | graphite         |
| Installation:        | surface mounting |
| Dimensions - depth:  | 5 mm             |
| Dimensions - width:  | 70 mm            |
| Dimensions - height: | 65 mm            |