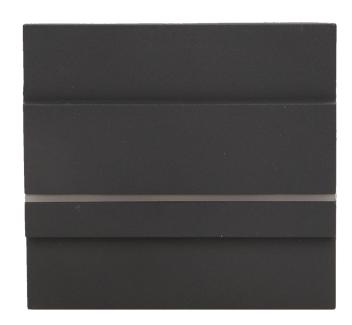

## LED staircase luminaire CYGNUS, 3000K, graphite

Marka: Orno | Symbol: OR-OS-1530L3/GR | Ean: 5902560326291

ORNO

## PRODUCT DESCRIPTION

Use of the LED technology guarantees high energy efficiency and long life Can be easily surface mounted or installed in the junction box of |srednica|60mm.

## General information:

| Luminous flux:       | 100 lm           |
|----------------------|------------------|
| Rated power:         | 1,2 W            |
| Light source:        | LED SMD          |
| Colour temperature:  | 3000             |
| Nominal voltage:     | 12V DC           |
| Colour:              | graphite         |
| Installation:        | surface mounting |
| Dimensions - depth:  | 5 mm             |
| Dimensions - width:  | 70 mm            |
| Dimensions - height: | 65 mm            |