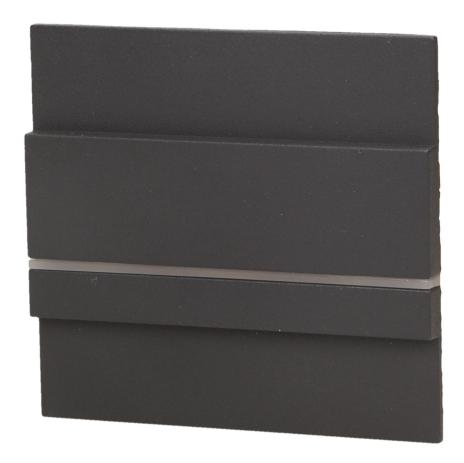

## LED staircase luminaire CYGNUS, 3000K, graphite

Marka: Orno | Symbol: OR-OS-1530L3/GR | Ean: 5902560326291

ORNO

## PRODUCT DESCRIPTION

Use of the LED technology guarantees high energy efficiency and long life Can be easily surface mounted or installed in the junction box of |srednica|60mm.

## General information:

| Luminous flux:       | 100 lm           |
|----------------------|------------------|
| Rated power:         | 1,2 W            |
| Light source:        | LED SMD          |
| Colour temperature:  | 3000             |
| Nominal voltage:     | 12V DC           |
| Colour:              | graphite         |
| Installation:        | surface mounting |
| Dimensions - depth:  | 5 mm             |
| Dimensions - width:  | 70 mm            |
| Dimensions - height: | 65 mm            |