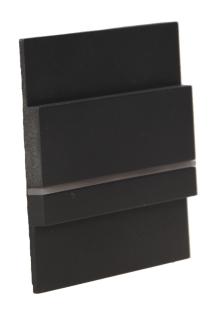

## LED staircase luminaire CYGNUS, 3000K, graphite

Marka: Orno | Symbol: OR-OS-1530L3/GR | Ean: 5902560326291

ORNO

## PRODUCT DESCRIPTION

Use of the LED technology guarantees high energy efficiency and long life Can be easily surface mounted or installed in the junction box of |srednica|60mm.

## General information:

| Luminous flux:       | 100 lm           |
|----------------------|------------------|
| Rated power:         | 1,2 W            |
| Light source:        | LED SMD          |
| Colour temperature:  | 3000             |
| Nominal voltage:     | 12V DC           |
| Colour:              | graphite         |
| Installation:        | surface mounting |
| Dimensions - depth:  | 5 mm             |
| Dimensions - width:  | 70 mm            |
| Dimensions - height: | 65 mm            |