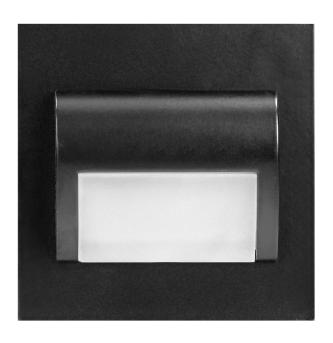

## DRACO LED NEW staircase light fitting 1.5W, 12VDC, 30lm, 3000K, black

Marka: Orno | Symbol: OR-OS-6164L3/B | Ean: 5908254802751

ORNO

## PRODUCT DESCRIPTION

LED stairway lights designed to provide decorative lighting to stairways, halls, walls, facades and other indoor traffic areas. The unique design of the light, its fixture made of stainless steel and the use of LED technology make the lamp suitable for both - classic and modern interiors.

## General information:

| Place of application:                                          | Inside                                                                   |
|----------------------------------------------------------------|--------------------------------------------------------------------------|
| Possibility of cooperation with a dimmer:                      | No                                                                       |
| Connection type:                                               | Free cable ends                                                          |
| The minimum distance from the illuminated object:              | 0,5 m                                                                    |
| Luminous flux:                                                 | 30 lm                                                                    |
| Rated power:                                                   | 1.5 W                                                                    |
| Light source:                                                  | LED SMD                                                                  |
| Degree of protection (IP):                                     | 20                                                                       |
| Colour temperature:                                            | 3000                                                                     |
| Nominal voltage:                                               | 12V DC                                                                   |
| Ambient temperature range to which the product may be exposed: | - 30 ~ 45 °C                                                             |
| Colour:                                                        | black                                                                    |
| Installation:                                                  | flush mounting                                                           |
| Dimensions - depth:                                            | 32.5 mm                                                                  |
| Dimensions - width:                                            | 75 mm                                                                    |
| Dimensions - height:                                           | 75 mm                                                                    |
| Other features:                                                | Innovative solution that allows flush-mounting in any 60mm junction box. |
| Colour rendering index CRI:                                    | >80                                                                      |
| Weight:                                                        | 42.5 g                                                                   |
| Material housing:                                              | Steel plate                                                              |
| Control of the motion sensor:                                  | No                                                                       |
| Number of on / off cycles:                                     | 10000                                                                    |
| Protection class against electric shock:                       | III                                                                      |