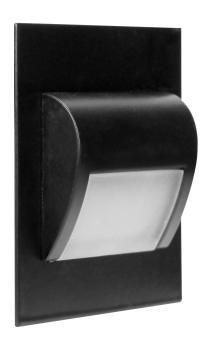

## DRACO LED NEW staircase light fitting 1.5W, 12VDC, 30lm, 3000K, black

Marka: Orno | Symbol: OR-OS-6164L3/B | Ean: 5908254802751

ORNO

## PRODUCT DESCRIPTION

LED stairway lights designed to provide decorative lighting to stairways, halls, walls, facades and other indoor traffic areas. The unique design of the light, its fixture made of stainless steel and the use of LED technology make the lamp suitable for both - classic and modern interiors.

## General information:

| Place of application:                                          | Inside                                                                   |
|----------------------------------------------------------------|--------------------------------------------------------------------------|
| Possibility of cooperation with a dimmer:                      | No                                                                       |
| Connection type:                                               | Free cable ends                                                          |
| The minimum distance from the illuminated object:              | 0,5 m                                                                    |
| Luminous flux:                                                 | 30 lm                                                                    |
| Rated power:                                                   | 1.5 W                                                                    |
| Light source:                                                  | LED SMD                                                                  |
| Degree of protection (IP):                                     | 20                                                                       |
| Colour temperature:                                            | 3000                                                                     |
| Nominal voltage:                                               | 12V DC                                                                   |
| Ambient temperature range to which the product may be exposed: | - 30 ~ 45 °C                                                             |
| Colour:                                                        | black                                                                    |
| Installation:                                                  | flush mounting                                                           |
| Dimensions - depth:                                            | 32.5 mm                                                                  |
| Dimensions - width:                                            | 75 mm                                                                    |
| Dimensions - height:                                           | 75 mm                                                                    |
| Other features:                                                | Innovative solution that allows flush-mounting in any 60mm junction box. |
| Colour rendering index CRI:                                    | >80                                                                      |
| Weight:                                                        | 42.5 g                                                                   |
| Material housing:                                              | Steel plate                                                              |
| Control of the motion sensor:                                  | No                                                                       |
| Number of on / off cycles:                                     | 10000                                                                    |
| Protection class against electric shock:                       | III                                                                      |