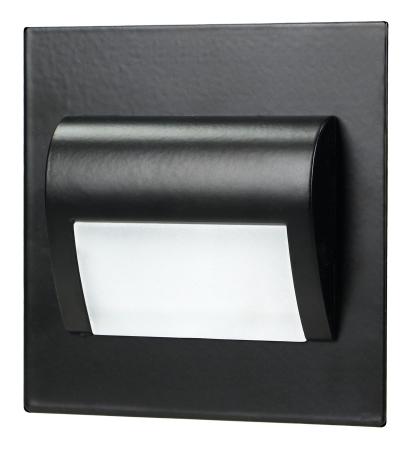

## DRACO LED NEW staircase light fitting 1.5W, 12VDC, 30lm, 3000K, black

Marka: Orno | Symbol: OR-OS-6164L3/B | Ean: 5908254802751

ORNO

## PRODUCT DESCRIPTION

LED stairway lights designed to provide decorative lighting to stairways, halls, walls, facades and other indoor traffic areas. The unique design of the light, its fixture made of stainless steel and the use of LED technology make the lamp suitable for both - classic and modern interiors.

## General information:

| Place of application:                                          | Inside                                                                   |
|----------------------------------------------------------------|--------------------------------------------------------------------------|
| Possibility of cooperation with a dimmer:                      | No                                                                       |
| Connection type:                                               | Free cable ends                                                          |
| The minimum distance from the illuminated object:              | 0,5 m                                                                    |
| Luminous flux:                                                 | 30 lm                                                                    |
| Rated power:                                                   | 1.5 W                                                                    |
| Light source:                                                  | LED SMD                                                                  |
| Degree of protection (IP):                                     | 20                                                                       |
| Colour temperature:                                            | 3000                                                                     |
| Nominal voltage:                                               | 12V DC                                                                   |
| Ambient temperature range to which the product may be exposed: | - 30 ~ 45 °C                                                             |
| Colour:                                                        | black                                                                    |
| Installation:                                                  | flush mounting                                                           |
| Dimensions - depth:                                            | 32.5 mm                                                                  |
| Dimensions - width:                                            | 75 mm                                                                    |
| Dimensions - height:                                           | 75 mm                                                                    |
| Other features:                                                | Innovative solution that allows flush-mounting in any 60mm junction box. |
| Colour rendering index CRI:                                    | >80                                                                      |
| Weight:                                                        | 42.5 g                                                                   |
| Material housing:                                              | Steel plate                                                              |
| Control of the motion sensor:                                  | No                                                                       |
| Number of on / off cycles:                                     | 10000                                                                    |
| Protection class against electric shock:                       | III                                                                      |