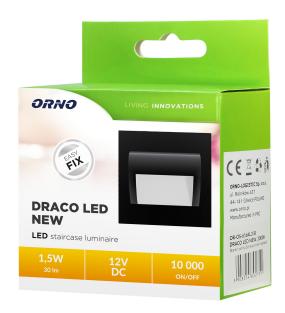

## DRACO LED NEW staircase light fitting 1.5W, 12VDC, 30lm, 3000K, black

Marka: Orno | Symbol: OR-OS-6164L3/B | Ean: 5908254802751

ORNO

## PRODUCT DESCRIPTION

LED stairway lights designed to provide decorative lighting to stairways, halls, walls, facades and other indoor traffic areas. The unique design of the light, its fixture made of stainless steel and the use of LED technology make the lamp suitable for both - classic and modern interiors.

## General information:

| Place of application:                                          | Inside                                                                   |
|----------------------------------------------------------------|--------------------------------------------------------------------------|
| Possibility of cooperation with a dimmer:                      | No                                                                       |
| Connection type:                                               | Free cable ends                                                          |
| The minimum distance from the illuminated object:              | 0,5 m                                                                    |
| Luminous flux:                                                 | 30 lm                                                                    |
| Rated power:                                                   | 1.5 W                                                                    |
| Light source:                                                  | LED SMD                                                                  |
| Degree of protection (IP):                                     | 20                                                                       |
| Colour temperature:                                            | 3000                                                                     |
| Nominal voltage:                                               | 12V DC                                                                   |
| Ambient temperature range to which the product may be exposed: | - 30 ~ 45 °C                                                             |
| Colour:                                                        | black                                                                    |
| Installation:                                                  | flush mounting                                                           |
| Dimensions - depth:                                            | 32.5 mm                                                                  |
| Dimensions - width:                                            | 75 mm                                                                    |
| Dimensions - height:                                           | 75 mm                                                                    |
| Other features:                                                | Innovative solution that allows flush-mounting in any 60mm junction box. |
| Colour rendering index CRI:                                    | >80                                                                      |
| Weight:                                                        | 42.5 g                                                                   |
| Material housing:                                              | Steel plate                                                              |
| Control of the motion sensor:                                  | No                                                                       |
| Number of on / off cycles:                                     | 10000                                                                    |
| Protection class against electric shock:                       | III                                                                      |