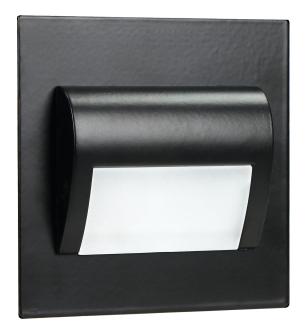

## DRACO LED NEW staircase light fitting 1.5W, 12VDC, 30lm, 3000K, black

Marka: Orno | Symbol: OR-OS-6164L3/B | Ean: 5908254802751

ORNO

## PRODUCT DESCRIPTION

LED stairway lights designed to provide decorative lighting to stairways, halls, walls, facades and other indoor traffic areas. The unique design of the light, its fixture made of stainless steel and the use of LED technology make the lamp suitable for both - classic and modern interiors.

## General information:

| Place of application:                                          | Inside                                                                   |
|----------------------------------------------------------------|--------------------------------------------------------------------------|
| Possibility of cooperation with a dimmer:                      | No                                                                       |
| Connection type:                                               | Free cable ends                                                          |
| The minimum distance from the illuminated object:              | 0,5 m                                                                    |
| Luminous flux:                                                 | 30 lm                                                                    |
| Rated power:                                                   | 1.5 W                                                                    |
| Light source:                                                  | LED SMD                                                                  |
| Degree of protection (IP):                                     | 20                                                                       |
| Colour temperature:                                            | 3000                                                                     |
| Nominal voltage:                                               | 12V DC                                                                   |
| Ambient temperature range to which the product may be exposed: | - 30 ~ 45 °C                                                             |
| Colour:                                                        | black                                                                    |
| Installation:                                                  | flush mounting                                                           |
| Dimensions - depth:                                            | 32.5 mm                                                                  |
| Dimensions - width:                                            | 75 mm                                                                    |
| Dimensions - height:                                           | 75 mm                                                                    |
| Other features:                                                | Innovative solution that allows flush-mounting in any 60mm junction box. |
| Colour rendering index CRI:                                    | >80                                                                      |
| Weight:                                                        | 42.5 g                                                                   |
| Material housing:                                              | Steel plate                                                              |
| Control of the motion sensor:                                  | No                                                                       |
| Number of on / off cycles:                                     | 10000                                                                    |
| Protection class against electric shock:                       | III                                                                      |