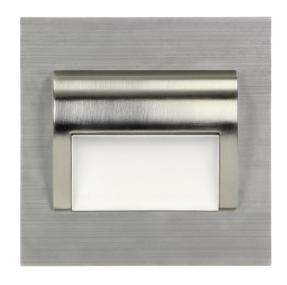

## PRODUCT DESCRIPTION

LED stairway lights designed to provide decorative lighting to stairways, halls, walls, facades and other indoor traffic areas. The unique design of the light, its fixture made of stainless steel and the use of LED technology make the lamp suitable for both - classic and modern interiors.

## General information:

| Luminous flux:       | 30 lm                                                                    |
|----------------------|--------------------------------------------------------------------------|
| Rated power:         | 1.5 W                                                                    |
| Light source:        | LED SMD                                                                  |
| Colour temperature:  | 3000                                                                     |
| Nominal voltage:     | 12V DC                                                                   |
| Colour:              | satin                                                                    |
| Installation:        | flush mounting                                                           |
| Dimensions - depth:  | 32.5 mm                                                                  |
| Dimensions - width:  | 75 mm                                                                    |
| Dimensions - height: | 75 mm                                                                    |
| Other features:      | Innovative solution that allows flush-mounting in any 60mm junction box. |