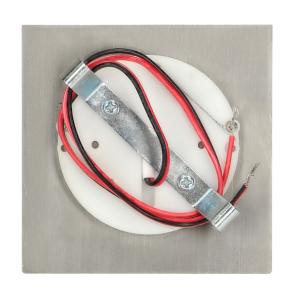

## PRODUCT DESCRIPTION

LED stairway lights designed to provide decorative lighting to stairways, halls, walls, facades and other indoor traffic areas. The unique design of the light, its fixture made of stainless steel and the use of LED technology make the lamp suitable for both - classic and modern interiors.

## General information:

| Luminous flux:       | 30 lm                                                                    |
|----------------------|--------------------------------------------------------------------------|
| Rated power:         | 1.5 W                                                                    |
| Light source:        | LED SMD                                                                  |
| Colour temperature:  | 3000                                                                     |
| Nominal voltage:     | 12V DC                                                                   |
| Colour:              | satin                                                                    |
| Installation:        | flush mounting                                                           |
| Dimensions - depth:  | 32.5 mm                                                                  |
| Dimensions - width:  | 75 mm                                                                    |
| Dimensions - height: | 75 mm                                                                    |
| Other features:      | Innovative solution that allows flush-mounting in any 60mm junction box. |