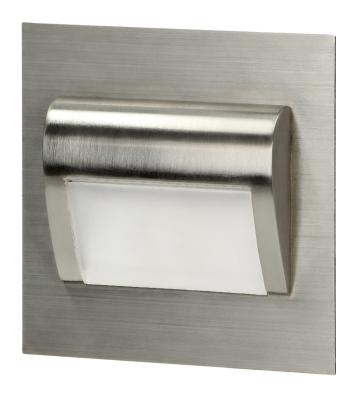

## PRODUCT DESCRIPTION

LED stairway lights designed to provide decorative lighting to stairways, halls, walls, facades and other indoor traffic areas. The unique design of the light, its fixture made of stainless steel and the use of LED technology make the lamp suitable for both - classic and modern interiors.

## General information:

| Luminous flux:       | 30 lm                                                                    |
|----------------------|--------------------------------------------------------------------------|
| Rated power:         | 1.5 W                                                                    |
| Light source:        | LED SMD                                                                  |
| Colour temperature:  | 3000                                                                     |
| Nominal voltage:     | 12V DC                                                                   |
| Colour:              | satin                                                                    |
| Installation:        | flush mounting                                                           |
| Dimensions - depth:  | 32.5 mm                                                                  |
| Dimensions - width:  | 75 mm                                                                    |
| Dimensions - height: | 75 mm                                                                    |
| Other features:      | Innovative solution that allows flush-mounting in any 60mm junction box. |