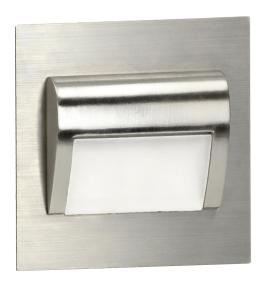

## PRODUCT DESCRIPTION

LED stairway lights designed to provide decorative lighting to stairways, halls, walls, facades and other indoor traffic areas. The unique design of the light, its fixture made of stainless steel and the use of LED technology make the lamp suitable for both - classic and modern interiors.

## General information:

| Luminous flux:       | 30 lm                                                                    |
|----------------------|--------------------------------------------------------------------------|
| Rated power:         | 1.5 W                                                                    |
| Light source:        | LED SMD                                                                  |
| Colour temperature:  | 3000                                                                     |
| Nominal voltage:     | 12V DC                                                                   |
| Colour:              | satin                                                                    |
| Installation:        | flush mounting                                                           |
| Dimensions - depth:  | 32.5 mm                                                                  |
| Dimensions - width:  | 75 mm                                                                    |
| Dimensions - height: | 75 mm                                                                    |
| Other features:      | Innovative solution that allows flush-mounting in any 60mm junction box. |