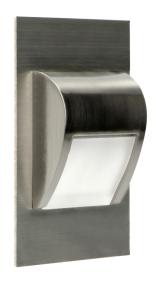

## PRODUCT DESCRIPTION

LED stairway lights designed to provide decorative lighting to stairways, halls, walls, facades and other indoor traffic areas. The unique design of the light, its fixture made of stainless steel and the use of LED technology make the lamp suitable for both - classic and modern interiors.

## General information:

| Luminous flux:       | 30 lm                                                                    |
|----------------------|--------------------------------------------------------------------------|
| Rated power:         | 1.5 W                                                                    |
| Light source:        | LED SMD                                                                  |
| Colour temperature:  | 3000                                                                     |
| Nominal voltage:     | 12V DC                                                                   |
| Colour:              | satin                                                                    |
| Installation:        | flush mounting                                                           |
| Dimensions - depth:  | 32.5 mm                                                                  |
| Dimensions - width:  | 75 mm                                                                    |
| Dimensions - height: | 75 mm                                                                    |
| Other features:      | Innovative solution that allows flush-mounting in any 60mm junction box. |