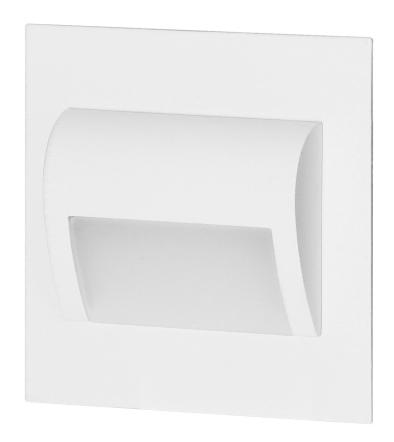

### PRODUCT DESCRIPTION

LED stairway lights designed to provide decorative lighting to stairways, halls, walls, facades and other indoor traffic areas. The unique design of the light, its fixture made of stainless steel and the use of LED technology make the lamp suitable for both - classic and modern interiors.

## General information:

| Place of application:                                          | Inside                                        |
|----------------------------------------------------------------|-----------------------------------------------|
| Possibility of cooperation with a dimmer:                      | No                                            |
| Durability L70/B50:                                            | 20000 h                                       |
| Connection type:                                               | Free cable ends                               |
| The minimum distance from the illuminated object:              | 0,5 m                                         |
| Luminous flux:                                                 | 30 lm                                         |
| Rated power:                                                   | 1,5 W                                         |
| Light source:                                                  | LED SMD                                       |
| Degree of protection (IP):                                     | 20                                            |
| Colour temperature:                                            | 3000                                          |
| Nominal voltage:                                               | 12V DC                                        |
| Ambient temperature range to which the product may be exposed: | - 30 ~ 45 °C                                  |
| Colour:                                                        | white                                         |
| Installation:                                                  | dopuszkowy - brak tłumaczenia                 |
| Dimensions - depth:                                            | 32.5 mm                                       |
| Dimensions - width:                                            | 75 mm                                         |
| Dimensions - height:                                           | 75 mm                                         |
| Other features:                                                | Basic version, can work with the PIR version. |
| Colour rendering index CRI:                                    | >80                                           |
| Weight:                                                        | 43 g                                          |
| Material housing:                                              | Steel plate                                   |
| Material of the lampshade:                                     | Acrylic glass                                 |
| Control of the motion sensor:                                  | No                                            |
| Number of on / off cycles:                                     | 10000                                         |
| Protection class against electric shock:                       | II.                                           |