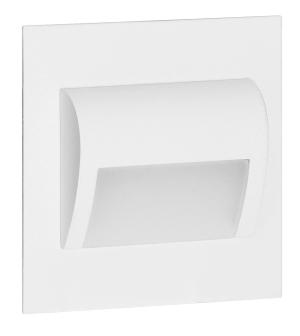

### PRODUCT DESCRIPTION

LED stairway lights designed to provide decorative lighting to stairways, halls, walls, facades and other indoor traffic areas. The unique design of the light, its fixture made of stainless steel and the use of LED technology make the lamp suitable for both - classic and modern interiors.

## General information:

| Place of application:                                          | Inside                                        |
|----------------------------------------------------------------|-----------------------------------------------|
| Possibility of cooperation with a dimmer:                      | No                                            |
| Durability L70/B50:                                            | 20000 h                                       |
| Connection type:                                               | Free cable ends                               |
| The minimum distance from the illuminated object:              | 0,5 m                                         |
| Luminous flux:                                                 | 30 lm                                         |
| Rated power:                                                   | 1,5 W                                         |
| Light source:                                                  | LED SMD                                       |
| Degree of protection (IP):                                     | 20                                            |
| Colour temperature:                                            | 3000                                          |
| Nominal voltage:                                               | 12V DC                                        |
| Ambient temperature range to which the product may be exposed: | - 30 ~ 45 °C                                  |
| Colour:                                                        | white                                         |
| Installation:                                                  | dopuszkowy - brak tłumaczenia                 |
| Dimensions - depth:                                            | 32.5 mm                                       |
| Dimensions - width:                                            | 75 mm                                         |
| Dimensions - height:                                           | 75 mm                                         |
| Other features:                                                | Basic version, can work with the PIR version. |
| Colour rendering index CRI:                                    | >80                                           |
| Weight:                                                        | 43 g                                          |
| Material housing:                                              | Steel plate                                   |
| Material of the lampshade:                                     | Acrylic glass                                 |
| Control of the motion sensor:                                  | No                                            |
| Number of on / off cycles:                                     | 10000                                         |
| Protection class against electric shock:                       | II.                                           |