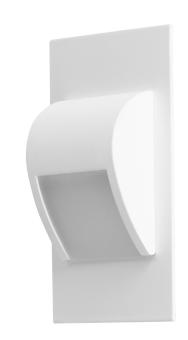

# DRACO LED NEW recessed stairway light 1.5W, 12VDC, 30lm, 6000K, white

Marka: Orno | Symbol: OR-OS-6164L6/W | Ean: 5908254814242

ORNO

### PRODUCT DESCRIPTION

LED stairway lights designed to provide decorative lighting to stairways, halls, walls, facades and other indoor traffic areas. The unique design of the light, its fixture made of stainless steel and the use of LED technology make the lamp suitable for both - classic and modern interiors.

## General information:

| Place of application:                                          | Inside                                        |
|----------------------------------------------------------------|-----------------------------------------------|
| Possibility of cooperation with a dimmer:                      | No                                            |
| Durability L70/B50:                                            | 20000 h                                       |
| Connection type:                                               | Free cable ends                               |
| The minimum distance from the illuminated object:              | 0,5 m                                         |
| Luminous flux:                                                 | 30 lm                                         |
| Rated power:                                                   | 1,5 W                                         |
| Light source:                                                  | LED SMD                                       |
| Degree of protection (IP):                                     | 20                                            |
| Colour temperature:                                            | 3000                                          |
| Nominal voltage:                                               | 12V DC                                        |
| Ambient temperature range to which the product may be exposed: | - 30 ~ 45 °C                                  |
| Colour:                                                        | white                                         |
| Installation:                                                  | dopuszkowy - brak tłumaczenia                 |
| Dimensions - depth:                                            | 32.5 mm                                       |
| Dimensions - width:                                            | 75 mm                                         |
| Dimensions - height:                                           | 75 mm                                         |
| Other features:                                                | Basic version, can work with the PIR version. |
| Colour rendering index CRI:                                    | >80                                           |
| Weight:                                                        | 43 g                                          |
| Material housing:                                              | Steel plate                                   |
| Material of the lampshade:                                     | Acrylic glass                                 |
| Control of the motion sensor:                                  | No                                            |
| Number of on / off cycles:                                     | 10000                                         |
| Protection class against electric shock:                       | II.                                           |