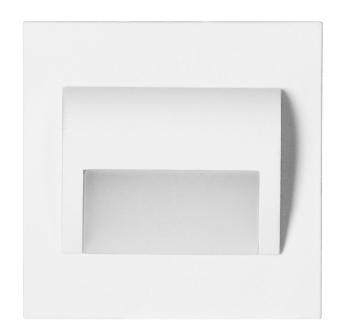

### PRODUCT DESCRIPTION

LED stairway lights designed to provide decorative lighting to stairways, halls, walls, facades and other indoor traffic areas. The unique design of the light, its fixture made of stainless steel and the use of LED technology make the lamp suitable for both - classic and modern interiors.

## General information:

| Place of application:                                          | Inside                                        |
|----------------------------------------------------------------|-----------------------------------------------|
| Possibility of cooperation with a dimmer:                      | No                                            |
| Durability L70/B50:                                            | 20000 h                                       |
| Connection type:                                               | Free cable ends                               |
| The minimum distance from the illuminated object:              | 0,5 m                                         |
| Luminous flux:                                                 | 30 lm                                         |
| Rated power:                                                   | 1,5 W                                         |
| Light source:                                                  | LED SMD                                       |
| Degree of protection (IP):                                     | 20                                            |
| Colour temperature:                                            | 3000                                          |
| Nominal voltage:                                               | 12V DC                                        |
| Ambient temperature range to which the product may be exposed: | - 30 ~ 45 °C                                  |
| Colour:                                                        | white                                         |
| Installation:                                                  | dopuszkowy - brak tłumaczenia                 |
| Dimensions - depth:                                            | 32.5 mm                                       |
| Dimensions - width:                                            | 75 mm                                         |
| Dimensions - height:                                           | 75 mm                                         |
| Other features:                                                | Basic version, can work with the PIR version. |
| Colour rendering index CRI:                                    | >80                                           |
| Weight:                                                        | 43 g                                          |
| Material housing:                                              | Steel plate                                   |
| Material of the lampshade:                                     | Acrylic glass                                 |
| Control of the motion sensor:                                  | No                                            |
| Number of on / off cycles:                                     | 10000                                         |
| Protection class against electric shock:                       | II.                                           |