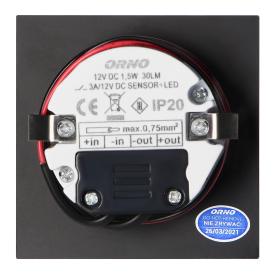

## General information:

| Place of application:                                          | Inside                                                                |
|----------------------------------------------------------------|-----------------------------------------------------------------------|
| Possibility of cooperation with a dimmer:                      | No                                                                    |
| Durability L70/B50:                                            | 20000 h                                                               |
| Connection type:                                               | Free cable ends                                                       |
| The minimum distance from the illuminated object:              | 0,5 m                                                                 |
| Luminous flux:                                                 | 30 lm                                                                 |
| Rated power:                                                   | 1,5 W                                                                 |
| Light source:                                                  | LED SMD                                                               |
| Degree of protection (IP):                                     | 20                                                                    |
| Colour temperature:                                            | 3000                                                                  |
| Nominal voltage:                                               | 12V DC                                                                |
| Ambient temperature range to which the product may be exposed: | - 30 ~ 45 °C                                                          |
| Colour:                                                        | black                                                                 |
| Installation:                                                  | dopuszkowy - brak tłumaczenia                                         |
| Dimensions - depth:                                            | 45 mm                                                                 |
| Dimensions - width:                                            | 75 mm                                                                 |
| Dimensions - height:                                           | 75 mm                                                                 |
| Other features:                                                | PIR version - can manage max. 8 staircase luminaire in basic version. |
| Colour rendering index CRI:                                    | >80                                                                   |
| Weight:                                                        | 43 g                                                                  |
| Material housing:                                              | Steel plate                                                           |
| Detection angle:                                               | 120°                                                                  |
| Material of the lampshade:                                     | Acrylic glass                                                         |