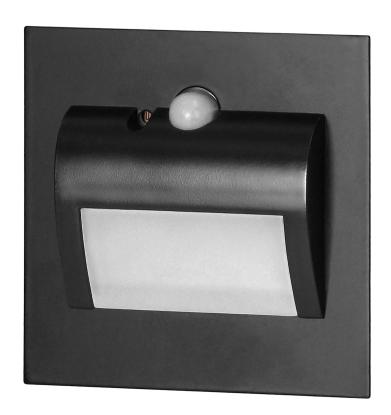

## PRODUCT DESCRIPTION

LED staircase luminaire designed to provide decorative lighting to stairways, halls, walls, facades and other indoor traffic areas. The unique design of the luminaire, its fixture made of stainless steel and the use of LED technology make the product suitable for both - classic and modern interiors. In addition, the luminaire has been equipped with a motion sensor and a twilight sensor, thanks to which (depending on the settings) the

staircase lighting will only turn on when it detects movement or when light intensity is sufficiently low.