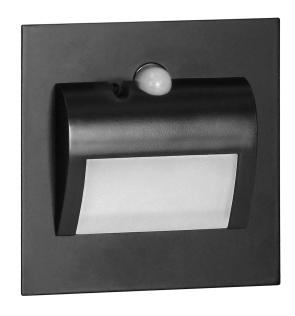

## DRACO LED NEW 1.5W, flush-mounted staircase luminaire, 12VDC, 30lm, 3000K, black, twilight and motion sensor

ORNO

Marka: Orno | Symbol: OR-OS-6164LR3/B | Ean: 5908254814259

## PRODUCT DESCRIPTION

LED staircase luminaire designed to provide decorative lighting to stairways, halls, walls, facades and other indoor traffic areas. The unique design of the luminaire, its fixture made of stainless steel and the use of LED technology make the product suitable for both - classic and modern interiors. In addition, the luminaire has been equipped with a motion sensor and a twilight sensor, thanks to which (depending on the settings) the

staircase lighting will only turn on when it detects movement or when light intensity is sufficiently low.