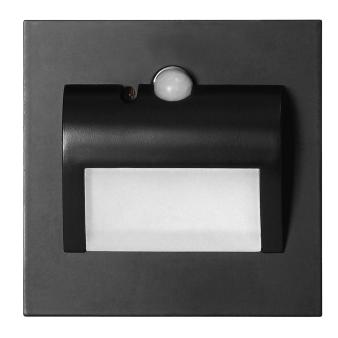

## DRACO LED NEW 1.5W, flush-mounted staircase luminaire, 12VDC, 30lm, 3000K, black, twilight and motion sensor

ORNO

Marka: Orno | Symbol: OR-OS-6164LR3/B | Ean: 5908254814259

## PRODUCT DESCRIPTION

LED staircase luminaire designed to provide decorative lighting to stairways, halls, walls, facades and other indoor traffic areas. The unique design of the luminaire, its fixture made of stainless steel and the use of LED technology make the product suitable for both - classic and modern interiors. In addition, the luminaire has been equipped with a motion sensor and a twilight sensor, thanks to which (depending on the settings) the

staircase lighting will only turn on when it detects movement or when light intensity is sufficiently low.