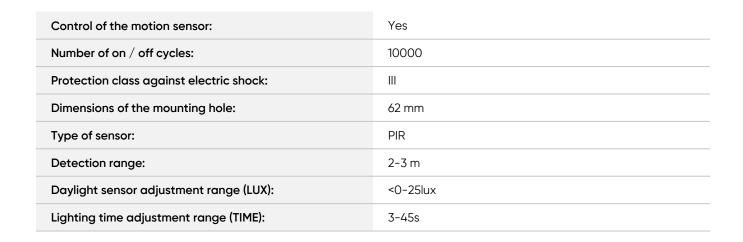

## General information:

| Place of application:                                          | Inside                                                                |
|----------------------------------------------------------------|-----------------------------------------------------------------------|
| Possibility of cooperation with a dimmer:                      | No                                                                    |
| Durability L70/B50:                                            | 20000 h                                                               |
| Connection type:                                               | Free cable ends                                                       |
| The minimum distance from the illuminated object:              | 0,5 m                                                                 |
| Luminous flux:                                                 | 30 lm                                                                 |
| Rated power:                                                   | 1,5 W                                                                 |
| Light source:                                                  | LED SMD                                                               |
| Degree of protection (IP):                                     | 20                                                                    |
| Colour temperature:                                            | 3000                                                                  |
| Nominal voltage:                                               | 12V DC                                                                |
| Ambient temperature range to which the product may be exposed: | - 30 ~ 45 °C                                                          |
| Colour:                                                        | black                                                                 |
| Installation:                                                  | dopuszkowy - brak tłumaczenia                                         |
| Dimensions - depth:                                            | 45 mm                                                                 |
| Dimensions - width:                                            | 75 mm                                                                 |
| Dimensions - height:                                           | 75 mm                                                                 |
| Other features:                                                | PIR version - can manage max. 8 staircase luminaire in basic version. |
| Colour rendering index CRI:                                    | >80                                                                   |
| Weight:                                                        | 43 g                                                                  |
| Material housing:                                              | Steel plate                                                           |
| Detection angle:                                               | 120°                                                                  |
| Material of the lampshade:                                     | Acrylic glass                                                         |