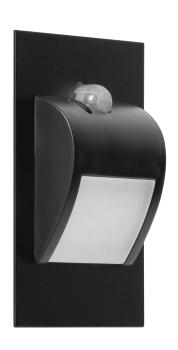

## DRACO LED NEW 1.5W, flush-mounted staircase luminaire, 12VDC, 30lm, 3000K, black, twilight and motion sensor

ORNO

Marka: Orno | Symbol: OR-OS-6164LR3/B | Ean: 5908254814259

## PRODUCT DESCRIPTION

LED staircase luminaire designed to provide decorative lighting to stairways, halls, walls, facades and other indoor traffic areas. The unique design of the luminaire, its fixture made of stainless steel and the use of LED technology make the product suitable for both - classic and modern interiors. In addition, the luminaire has been equipped with a motion sensor and a twilight sensor, thanks to which (depending on the settings) the

staircase lighting will only turn on when it detects movement or when light intensity is sufficiently low.