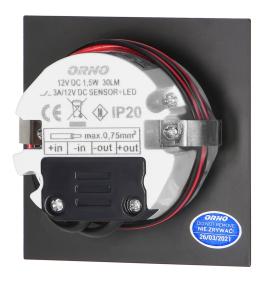

## PRODUCT DESCRIPTION

LED staircase luminaire designed to provide decorative lighting to stairways, halls, walls, facades and other indoor traffic areas. The unique design of the luminaire, its fixture made of stainless steel and the use of LED technology make the product suitable for both - classic and modern interiors. In addition, the luminaire has been equipped with a motion sensor and a twilight sensor, thanks to which (depending on the settings) the

staircase lighting will only turn on when it detects movement or when light intensity is sufficiently low.

## General information:

| Place of application:                                          | Inside                                                                |
|----------------------------------------------------------------|-----------------------------------------------------------------------|
| Possibility of cooperation with a dimmer:                      | No                                                                    |
| Durability L70/B50:                                            | 20000 h                                                               |
| Connection type:                                               | Free cable ends                                                       |
| The minimum distance from the illuminated object:              | 0,5 m                                                                 |
| Luminous flux:                                                 | 30 lm                                                                 |
| Rated power:                                                   | 1,5 W                                                                 |
| Light source:                                                  | LED SMD                                                               |
| Degree of protection (IP):                                     | 20                                                                    |
| Colour temperature:                                            | 3000                                                                  |
| Nominal voltage:                                               | 12V DC                                                                |
| Ambient temperature range to which the product may be exposed: | - 30 ~ 45 °C                                                          |
| Colour:                                                        | black                                                                 |
| Installation:                                                  | dopuszkowy - brak tłumaczenia                                         |
| Dimensions - depth:                                            | 45 mm                                                                 |
| Dimensions - width:                                            | 75 mm                                                                 |
| Dimensions - height:                                           | 75 mm                                                                 |
| Other features:                                                | PIR version - can manage max. 8 staircase luminaire in basic version. |
| Colour rendering index CRI:                                    | >80                                                                   |
| Weight:                                                        | 43 g                                                                  |
| Material housing:                                              | Steel plate                                                           |
| Detection angle:                                               | 120°                                                                  |
| Material of the lampshade:                                     | Acrylic glass                                                         |