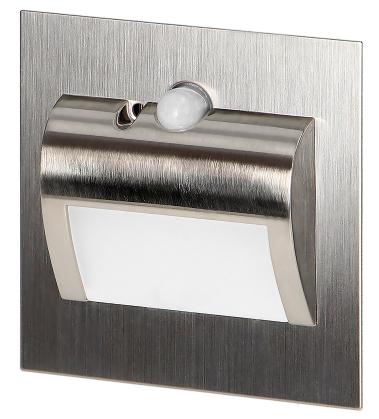

## PRODUCT DESCRIPTION

LED staircase luminaire designed to provide decorative lighting to stairways, halls, walls, facades and other indoor traffic areas. The unique design of the luminaire, its fixture made of stainless steel and the use of LED technology make the product suitable for both – classic and modern interiors. In addition, the luminaire has been equipped with a motion sensor and a twilight sensor, thanks to which (depending on the settings) the

staircase lighting will only turn on when it detects movement or when light intensity is sufficiently low.