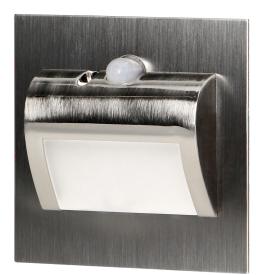

## PRODUCT DESCRIPTION

LED staircase luminaire designed to provide decorative lighting to stairways, halls, walls, facades and other indoor traffic areas. The unique design of the luminaire, its fixture made of stainless steel and the use of LED technology make the product suitable for both – classic and modern interiors. In addition, the luminaire has been equipped with a motion sensor and a twilight sensor, thanks to which (depending on the settings) the

staircase lighting will only turn on when it detects movement or when light intensity is sufficiently low.

## General information:

| Place of application:                                          | Inside                                                                |
|----------------------------------------------------------------|-----------------------------------------------------------------------|
| Possibility of cooperation with a dimmer:                      | No                                                                    |
|                                                                |                                                                       |
| Durability L70/B50:                                            | 20000 h                                                               |
| Connection type:                                               | Free cable ends                                                       |
| The minimum distance from the illuminated object:              | 0,5 m                                                                 |
| Luminous flux:                                                 | 30 lm                                                                 |
| Rated power:                                                   | 1,5 W                                                                 |
| Light source:                                                  | LED SMD                                                               |
| Degree of protection (IP):                                     | 20                                                                    |
| Colour temperature:                                            | 3000                                                                  |
| Nominal voltage:                                               | 12V DC                                                                |
| Ambient temperature range to which the product may be exposed: | - 30 ~ 45 °C                                                          |
| Colour:                                                        | satin                                                                 |
| Installation:                                                  | dopuszkowy - brak tłumaczenia                                         |
| Dimensions - depth:                                            | 45 mm                                                                 |
| Dimensions - width:                                            | 75 mm                                                                 |
| Dimensions - height:                                           | 75 mm                                                                 |
| Other features:                                                | PIR version - can manage max. 8 staircase luminaire in basic version. |
| Colour rendering index CRI:                                    | >80                                                                   |
| Weight:                                                        | 43 g                                                                  |
| Material housing:                                              | Steel plate                                                           |
| Detection angle:                                               | 120°                                                                  |
| Material of the lampshade:                                     | Acrylic glass                                                         |