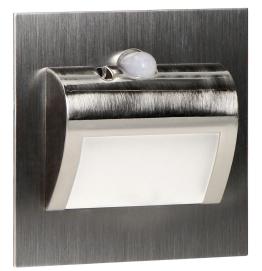

## PRODUCT DESCRIPTION

LED staircase luminaire designed to provide decorative lighting to stairways, halls, walls, facades and other indoor traffic areas. The unique design of the luminaire, its fixture made of stainless steel and the use of LED technology make the product suitable for both – classic and modern interiors. In addition, the luminaire has been equipped with a motion sensor and a twilight sensor, thanks to which (depending on the settings) the

staircase lighting will only turn on when it detects movement or when light intensity is sufficiently low.