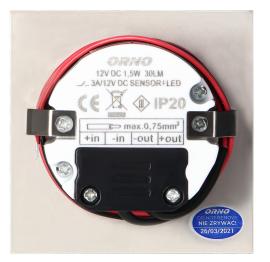

## General information:

| Place of application:                                          | Inside                                                                |
|----------------------------------------------------------------|-----------------------------------------------------------------------|
| Possibility of cooperation with a dimmer:                      | No                                                                    |
|                                                                |                                                                       |
| Durability L70/B50:                                            | 20000 h                                                               |
| Connection type:                                               | Free cable ends                                                       |
| The minimum distance from the illuminated object:              | 0,5 m                                                                 |
| Luminous flux:                                                 | 30 lm                                                                 |
| Rated power:                                                   | 1,5 W                                                                 |
| Light source:                                                  | LED SMD                                                               |
| Degree of protection (IP):                                     | 20                                                                    |
| Colour temperature:                                            | 3000                                                                  |
| Nominal voltage:                                               | 12V DC                                                                |
| Ambient temperature range to which the product may be exposed: | - 30 ~ 45 °C                                                          |
| Colour:                                                        | satin                                                                 |
| Installation:                                                  | dopuszkowy - brak tłumaczenia                                         |
| Dimensions - depth:                                            | 45 mm                                                                 |
| Dimensions - width:                                            | 75 mm                                                                 |
| Dimensions - height:                                           | 75 mm                                                                 |
| Other features:                                                | PIR version - can manage max. 8 staircase luminaire in basic version. |
| Colour rendering index CRI:                                    | >80                                                                   |
| Weight:                                                        | 43 g                                                                  |
| Material housing:                                              | Steel plate                                                           |
| Detection angle:                                               | 120°                                                                  |
| Material of the lampshade:                                     | Acrylic glass                                                         |

| Control of the motion sensor:            | Yes      |
|------------------------------------------|----------|
| Number of on / off cycles:               | 10000    |
| Protection class against electric shock: | Ш        |
| Dimensions of the mounting hole:         | 64 mm    |
| Type of sensor:                          | PIR      |
| Detection range:                         | 2-3 m    |
| Daylight sensor adjustment range (LUX):  | <0-25lux |
| Lighting time adjustment range (TIME):   | 3-45s    |