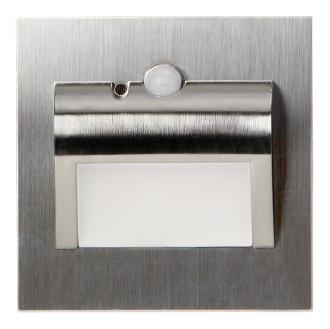

## PRODUCT DESCRIPTION

LED staircase luminaire designed to provide decorative lighting to stairways, halls, walls, facades and other indoor traffic areas. The unique design of the luminaire, its fixture made of stainless steel and the use of LED technology make the product suitable for both – classic and modern interiors. In addition, the luminaire has been equipped with a motion sensor and a twilight sensor, thanks to which (depending on the settings) the

staircase lighting will only turn on when it detects movement or when light intensity is sufficiently low.