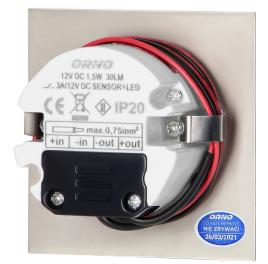

## General information:

| Place of application:                                          | Inside                                                                |
|----------------------------------------------------------------|-----------------------------------------------------------------------|
| Possibility of cooperation with a dimmer:                      | No                                                                    |
|                                                                |                                                                       |
| Durability L70/B50:                                            | 20000 h                                                               |
| Connection type:                                               | Free cable ends                                                       |
| The minimum distance from the illuminated object:              | 0,5 m                                                                 |
| Luminous flux:                                                 | 30 lm                                                                 |
| Rated power:                                                   | 1,5 W                                                                 |
| Light source:                                                  | LED SMD                                                               |
| Degree of protection (IP):                                     | 20                                                                    |
| Colour temperature:                                            | 3000                                                                  |
| Nominal voltage:                                               | 12V DC                                                                |
| Ambient temperature range to which the product may be exposed: | - 30 ~ 45 °C                                                          |
| Colour:                                                        | satin                                                                 |
| Installation:                                                  | dopuszkowy - brak tłumaczenia                                         |
| Dimensions - depth:                                            | 45 mm                                                                 |
| Dimensions - width:                                            | 75 mm                                                                 |
| Dimensions - height:                                           | 75 mm                                                                 |
| Other features:                                                | PIR version - can manage max. 8 staircase luminaire in basic version. |
| Colour rendering index CRI:                                    | >80                                                                   |
| Weight:                                                        | 43 g                                                                  |
| Material housing:                                              | Steel plate                                                           |
| Detection angle:                                               | 120°                                                                  |
| Material of the lampshade:                                     | Acrylic glass                                                         |

| Control of the motion sensor:            | Yes      |
|------------------------------------------|----------|
| Number of on / off cycles:               | 10000    |
| Protection class against electric shock: | Ш        |
| Dimensions of the mounting hole:         | 64 mm    |
| Type of sensor:                          | PIR      |
| Detection range:                         | 2-3 m    |
| Daylight sensor adjustment range (LUX):  | <0-25lux |
| Lighting time adjustment range (TIME):   | 3-45s    |