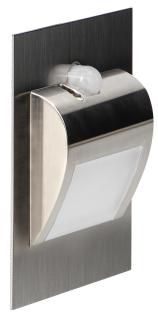

## PRODUCT DESCRIPTION

LED staircase luminaire designed to provide decorative lighting to stairways, halls, walls, facades and other indoor traffic areas. The unique design of the luminaire, its fixture made of stainless steel and the use of LED technology make the product suitable for both – classic and modern interiors. In addition, the luminaire has been equipped with a motion sensor and a twilight sensor, thanks to which (depending on the settings) the

staircase lighting will only turn on when it detects movement or when light intensity is sufficiently low.

## General information:

| Place of application:                                          | Inside                                                                |
|----------------------------------------------------------------|-----------------------------------------------------------------------|
| Possibility of cooperation with a dimmer:                      | No                                                                    |
|                                                                |                                                                       |
| Durability L70/B50:                                            | 20000 h                                                               |
| Connection type:                                               | Free cable ends                                                       |
| The minimum distance from the illuminated object:              | 0,5 m                                                                 |
| Luminous flux:                                                 | 30 lm                                                                 |
| Rated power:                                                   | 1,5 W                                                                 |
| Light source:                                                  | LED SMD                                                               |
| Degree of protection (IP):                                     | 20                                                                    |
| Colour temperature:                                            | 3000                                                                  |
| Nominal voltage:                                               | 12V DC                                                                |
| Ambient temperature range to which the product may be exposed: | - 30 ~ 45 °C                                                          |
| Colour:                                                        | satin                                                                 |
| Installation:                                                  | dopuszkowy - brak tłumaczenia                                         |
| Dimensions - depth:                                            | 45 mm                                                                 |
| Dimensions - width:                                            | 75 mm                                                                 |
| Dimensions - height:                                           | 75 mm                                                                 |
| Other features:                                                | PIR version - can manage max. 8 staircase luminaire in basic version. |
| Colour rendering index CRI:                                    | >80                                                                   |
| Weight:                                                        | 43 g                                                                  |
| Material housing:                                              | Steel plate                                                           |
| Detection angle:                                               | 120°                                                                  |
| Material of the lampshade:                                     | Acrylic glass                                                         |