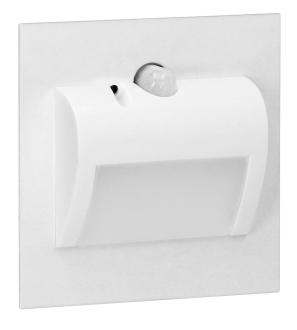

## DRACO LED NEW 1.5W, flush-mounted staircase luminaire, 12VDC, 30lm, 3000K, white, twilight and motion sensor

ORNO

Marka: Orno | Symbol: OR-OS-6164LR3/W | Ean: 5908254814297

## PRODUCT DESCRIPTION

LED staircase luminaire designed to provide decorative lighting to stairways, halls, walls, facades and other indoor traffic areas. The unique design of the luminaire, its fixture made of stainless steel and the use of LED technology make the product suitable for both - classic and modern interiors. In addition, the luminaire has been equipped with a motion sensor and a twilight sensor, thanks to which (depending on the settings) the

staircase lighting will only turn on when it detects movement or when light intensity is sufficiently low.