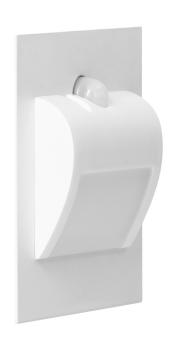

## DRACO LED NEW 1.5W, flush-mounted staircase luminaire, 12VDC, 30lm, 3000K, white, twilight and motion sensor

ORNO

Marka: Orno | Symbol: OR-OS-6164LR3/W | Ean: 5908254814297

## PRODUCT DESCRIPTION

LED staircase luminaire designed to provide decorative lighting to stairways, halls, walls, facades and other indoor traffic areas. The unique design of the luminaire, its fixture made of stainless steel and the use of LED technology make the product suitable for both - classic and modern interiors. In addition, the luminaire has been equipped with a motion sensor and a twilight sensor, thanks to which (depending on the settings) the

staircase lighting will only turn on when it detects movement or when light intensity is sufficiently low.