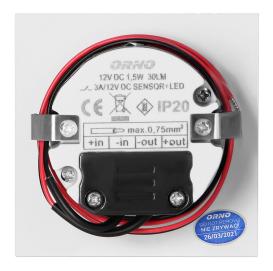

## General information:

| Place of application:                                          | Inside                                                                |
|----------------------------------------------------------------|-----------------------------------------------------------------------|
| Possibility of cooperation with a dimmer:                      | No                                                                    |
| Durability L70/B50:                                            | 20000 h                                                               |
| Connection type:                                               | Free cable ends                                                       |
| The minimum distance from the illuminated object:              | 0,5 m                                                                 |
| Luminous flux:                                                 | 30 lm                                                                 |
| Rated power:                                                   | 1,5 W                                                                 |
| Light source:                                                  | LED SMD                                                               |
| Degree of protection (IP):                                     | 20                                                                    |
| Colour temperature:                                            | 3000                                                                  |
| Nominal voltage:                                               | 12V DC                                                                |
| Ambient temperature range to which the product may be exposed: | - 30 ~ 45 °C                                                          |
| Colour:                                                        | white                                                                 |
| Installation:                                                  | dopuszkowy - brak tłumaczenia                                         |
| Dimensions - depth:                                            | 45 mm                                                                 |
| Dimensions - width:                                            | 75 mm                                                                 |
| Dimensions - height:                                           | 75 mm                                                                 |
| Other features:                                                | PIR version - can manage max. 8 staircase luminaire in basic version. |
| Colour rendering index CRI:                                    | >80                                                                   |
| Weight:                                                        | 43 g                                                                  |
| Material housing:                                              | Steel plate                                                           |
| Detection angle:                                               | 120°                                                                  |
| Material of the lampshade:                                     | Acrylic glass                                                         |

| Control of the motion sensor:            | Yes      |
|------------------------------------------|----------|
| Number of on / off cycles:               | 10000    |
| Protection class against electric shock: | III      |
| Dimensions of the mounting hole:         | 66 mm    |
| Type of sensor:                          | PIR      |
| Detection range:                         | 2-3 m    |
| Daylight sensor adjustment range (LUX):  | <0-25lux |
| Lighting time adjustment range (TIME):   | 3-45s    |