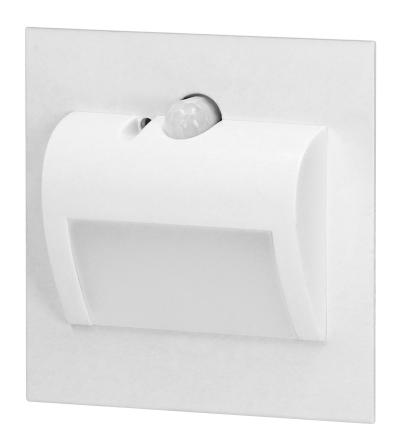

## DRACO LED NEW 1.5W, flush-mounted staircase luminaire, 12VDC, 30lm, 3000K, white, twilight and motion sensor

ORNO

Marka: Orno | Symbol: OR-OS-6164LR3/W | Ean: 5908254814297

## PRODUCT DESCRIPTION

LED staircase luminaire designed to provide decorative lighting to stairways, halls, walls, facades and other indoor traffic areas. The unique design of the luminaire, its fixture made of stainless steel and the use of LED technology make the product suitable for both - classic and modern interiors. In addition, the luminaire has been equipped with a motion sensor and a twilight sensor, thanks to which (depending on the settings) the

staircase lighting will only turn on when it detects movement or when light intensity is sufficiently low.