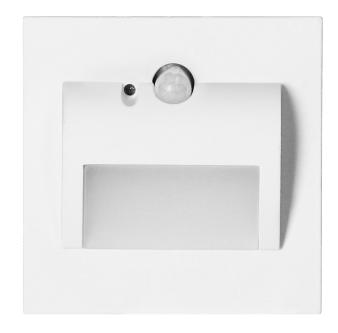

## DRACO LED NEW 1.5W, flush-mounted staircase luminaire, 12VDC, 30lm, 3000K, white, twilight and motion sensor

ORNO

Marka: Orno | Symbol: OR-OS-6164LR3/W | Ean: 5908254814297

## PRODUCT DESCRIPTION

LED staircase luminaire designed to provide decorative lighting to stairways, halls, walls, facades and other indoor traffic areas. The unique design of the luminaire, its fixture made of stainless steel and the use of LED technology make the product suitable for both - classic and modern interiors. In addition, the luminaire has been equipped with a motion sensor and a twilight sensor, thanks to which (depending on the settings) the

staircase lighting will only turn on when it detects movement or when light intensity is sufficiently low.