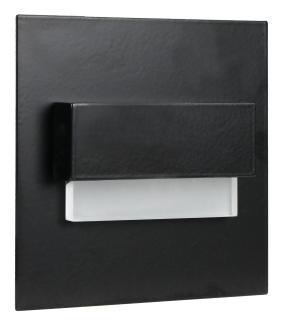

## TRACO LED 1.5W staircase light fitting, 12VDC, 30lm, 3000K, black

Marka: Orno | Symbol: OR-OS-6165L3/B | Ean: 5908254802812

ORNO

## PRODUCT DESCRIPTION

LED stairway lights designed to provide decorative lighting to stairways, halls, walls, facades and other indoor traffic areas. The unique design of the light, its fixture made of stainless steel and the use of LED technology make the lamp suitable for both - classic and modern interiors.

## General information:

| Luminous flux:       | 30 lm                                                                     |
|----------------------|---------------------------------------------------------------------------|
| Rated power:         | 1.5 W                                                                     |
| Light source:        | LED SMD                                                                   |
| Colour temperature:  | 3000                                                                      |
| Nominal voltage:     | 12V DC                                                                    |
| Colour:              | black                                                                     |
| Installation:        | flush mounting                                                            |
| Dimensions - depth:  | 31 mm                                                                     |
| Dimensions - width:  | 75 mm                                                                     |
| Dimensions - height: | 75 mm                                                                     |
| Other features:      | Innovative solution that allows flush-mounting in any 60 mm junction box. |