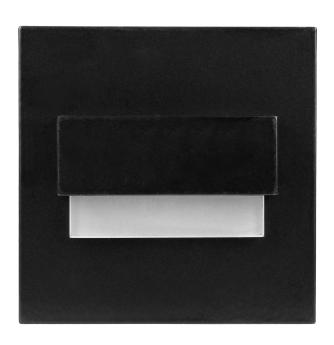

## TRACO LED 1.5W staircase light fitting, 12VDC, 30lm, 3000K, black

Marka: Orno | Symbol: OR-OS-6165L3/B | Ean: 5908254802812

ORNO

## PRODUCT DESCRIPTION

LED stairway lights designed to provide decorative lighting to stairways, halls, walls, facades and other indoor traffic areas. The unique design of the light, its fixture made of stainless steel and the use of LED technology make the lamp suitable for both - classic and modern interiors.

## General information:

| Luminous flux:       | 30 lm                                                                     |
|----------------------|---------------------------------------------------------------------------|
| Rated power:         | 1.5 W                                                                     |
| Light source:        | LED SMD                                                                   |
| Colour temperature:  | 3000                                                                      |
| Nominal voltage:     | 12V DC                                                                    |
| Colour:              | black                                                                     |
| Installation:        | flush mounting                                                            |
| Dimensions - depth:  | 31 mm                                                                     |
| Dimensions - width:  | 75 mm                                                                     |
| Dimensions - height: | 75 mm                                                                     |
| Other features:      | Innovative solution that allows flush-mounting in any 60 mm junction box. |