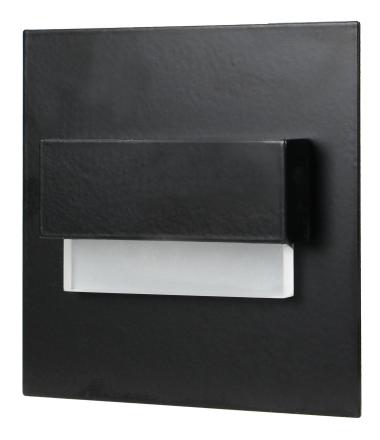

## TRACO LED 1.5W staircase light fitting, 12VDC, 30lm, 3000K, black

Marka: Orno | Symbol: OR-OS-6165L3/B | Ean: 5908254802812

ORNO

## PRODUCT DESCRIPTION

LED stairway lights designed to provide decorative lighting to stairways, halls, walls, facades and other indoor traffic areas. The unique design of the light, its fixture made of stainless steel and the use of LED technology make the lamp suitable for both - classic and modern interiors.

## General information:

| Luminous flux:       | 30 lm                                                                     |
|----------------------|---------------------------------------------------------------------------|
| Rated power:         | 1.5 W                                                                     |
| Light source:        | LED SMD                                                                   |
| Colour temperature:  | 3000                                                                      |
| Nominal voltage:     | 12V DC                                                                    |
| Colour:              | black                                                                     |
| Installation:        | flush mounting                                                            |
| Dimensions - depth:  | 31 mm                                                                     |
| Dimensions - width:  | 75 mm                                                                     |
| Dimensions - height: | 75 mm                                                                     |
| Other features:      | Innovative solution that allows flush-mounting in any 60 mm junction box. |