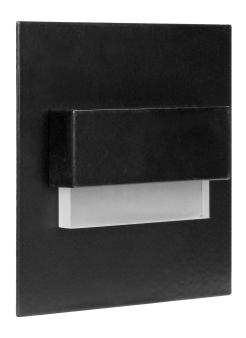

## TRACO LED 1.5W staircase light fitting, 12VDC, 30lm, 3000K, black

Marka: Orno | Symbol: OR-OS-6165L3/B | Ean: 5908254802812

ORNO

## PRODUCT DESCRIPTION

LED stairway lights designed to provide decorative lighting to stairways, halls, walls, facades and other indoor traffic areas. The unique design of the light, its fixture made of stainless steel and the use of LED technology make the lamp suitable for both - classic and modern interiors.

## General information:

| Luminous flux:       | 30 lm                                                                     |
|----------------------|---------------------------------------------------------------------------|
| Rated power:         | 1.5 W                                                                     |
| Light source:        | LED SMD                                                                   |
| Colour temperature:  | 3000                                                                      |
| Nominal voltage:     | 12V DC                                                                    |
| Colour:              | black                                                                     |
| Installation:        | flush mounting                                                            |
| Dimensions - depth:  | 31 mm                                                                     |
| Dimensions - width:  | 75 mm                                                                     |
| Dimensions - height: | 75 mm                                                                     |
| Other features:      | Innovative solution that allows flush-mounting in any 60 mm junction box. |