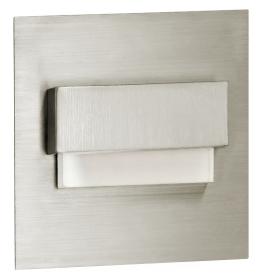

## PRODUCT DESCRIPTION

LED stairway lights designed to provide decorative lighting to stairways, halls, walls, facades and other indoor traffic areas. The unique design of the light, its fixture made of stainless steel and the use of LED technology make the lamp suitable for both - classic and modern interiors.

## General information:

| Luminous flux:       | 30 lm                                                                  |
|----------------------|------------------------------------------------------------------------|
| Rated power:         | 1.5 W                                                                  |
| Light source:        | LED SMD                                                                |
| Colour temperature:  | 3000                                                                   |
| Nominal voltage:     | 12V DC                                                                 |
| Colour:              | satin                                                                  |
| Installation:        | flush mounting                                                         |
| Dimensions - depth:  | 31 mm                                                                  |
| Dimensions - width:  | 75 mm                                                                  |
| Dimensions - height: | 75 mm                                                                  |
| Other features:      | Innovative system that allows flush-mounting in any 60 mm junction box |