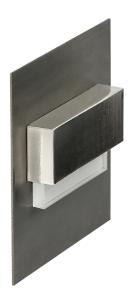

## PRODUCT DESCRIPTION

LED stairway lights designed to provide decorative lighting to stairways, halls, walls, facades and other indoor traffic areas. The unique design of the light, its fixture made of stainless steel and the use of LED technology make the lamp suitable for both - classic and modern interiors.

## General information:

| Luminous flux:       | 30 lm                                                                  |
|----------------------|------------------------------------------------------------------------|
| Rated power:         | 1.5 W                                                                  |
| Light source:        | LED SMD                                                                |
| Colour temperature:  | 3000                                                                   |
| Nominal voltage:     | 12V DC                                                                 |
| Colour:              | satin                                                                  |
| Installation:        | flush mounting                                                         |
| Dimensions - depth:  | 31 mm                                                                  |
| Dimensions - width:  | 75 mm                                                                  |
| Dimensions - height: | 75 mm                                                                  |
| Other features:      | Innovative system that allows flush-mounting in any 60 mm junction box |