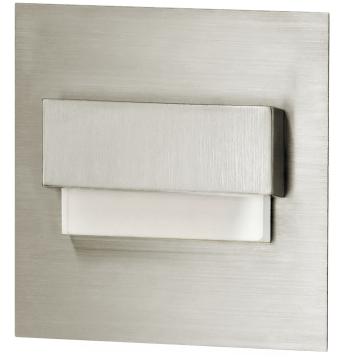

## PRODUCT DESCRIPTION

LED stairway lights designed to provide decorative lighting to stairways, halls, walls, facades and other indoor traffic areas. The unique design of the light, its fixture made of stainless steel and the use of LED technology make the lamp suitable for both - classic and modern interiors.

## General information:

| Luminous flux:       | 30 lm                                                                  |
|----------------------|------------------------------------------------------------------------|
| Rated power:         | 1.5 W                                                                  |
| Light source:        | LED SMD                                                                |
| Colour temperature:  | 3000                                                                   |
| Nominal voltage:     | 12V DC                                                                 |
| Colour:              | satin                                                                  |
| Installation:        | flush mounting                                                         |
| Dimensions - depth:  | 31 mm                                                                  |
| Dimensions - width:  | 75 mm                                                                  |
| Dimensions - height: | 75 mm                                                                  |
| Other features:      | Innovative system that allows flush-mounting in any 60 mm junction box |