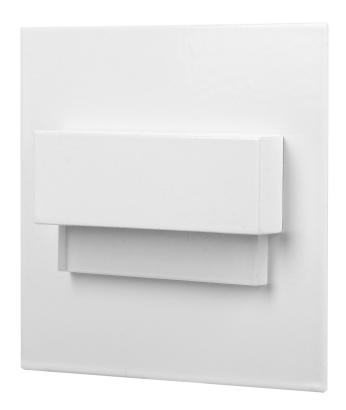

## TRACO LED 1.5W staircase light fitting, 12VDC, 30lm, 3000K, white

Marka: Orno | Symbol: OR-OS-6165L3/W | Ean: 5908254802799

## PRODUCT DESCRIPTION

LED stairway lights designed to provide decorative lighting to stairways, halls, walls, facades and other indoor traffic areas. The unique design of the light, its fixture made of stainless steel and the use of LED technology make the lamp suitable for both - classic and modern interiors.

## General information:

| Luminous flux:                | 30 lm                                                                     |
|-------------------------------|---------------------------------------------------------------------------|
| Rated power:                  | 1.5 W                                                                     |
| Light source:                 | LED SMD                                                                   |
| Colour temperature:           | 3000                                                                      |
| Nominal voltage:              | 12V DC                                                                    |
| Colour:                       | white                                                                     |
| Installation:                 | flush mounting                                                            |
| Dimensions - depth:           | 31 mm                                                                     |
| Dimensions - width:           | 75 mm                                                                     |
| Dimensions - height:          | 75 mm                                                                     |
| Other features:               | Innovative solution that allows flush-mounting in any 60 mm junction box. |
| Control of the motion sensor: | No                                                                        |