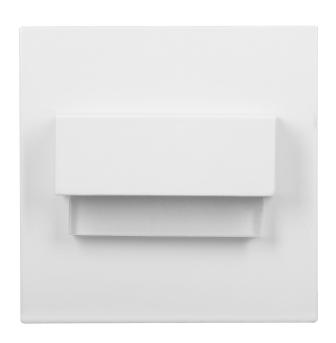

## TRACO LED 1.5W staircase light fitting, 12VDC, 30lm, 3000K, white

Marka: Orno | Symbol: OR-OS-6165L3/W | Ean: 5908254802799

## PRODUCT DESCRIPTION

LED stairway lights designed to provide decorative lighting to stairways, halls, walls, facades and other indoor traffic areas. The unique design of the light, its fixture made of stainless steel and the use of LED technology make the lamp suitable for both - classic and modern interiors.

## General information:

| Luminous flux:                | 30 lm                                                                     |
|-------------------------------|---------------------------------------------------------------------------|
| Rated power:                  | 1.5 W                                                                     |
| Light source:                 | LED SMD                                                                   |
| Colour temperature:           | 3000                                                                      |
| Nominal voltage:              | 12V DC                                                                    |
| Colour:                       | white                                                                     |
| Installation:                 | flush mounting                                                            |
| Dimensions - depth:           | 31 mm                                                                     |
| Dimensions - width:           | 75 mm                                                                     |
| Dimensions - height:          | 75 mm                                                                     |
| Other features:               | Innovative solution that allows flush-mounting in any 60 mm junction box. |
| Control of the motion sensor: | No                                                                        |