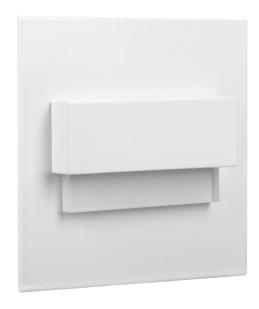

## TRACO LED 1.5W staircase light fitting, 12VDC, 30lm, 3000K, white

Marka: Orno | Symbol: OR-OS-6165L3/W | Ean: 5908254802799

## PRODUCT DESCRIPTION

LED stairway lights designed to provide decorative lighting to stairways, halls, walls, facades and other indoor traffic areas. The unique design of the light, its fixture made of stainless steel and the use of LED technology make the lamp suitable for both - classic and modern interiors.

## General information:

| Luminous flux:                | 30 lm                                                                     |
|-------------------------------|---------------------------------------------------------------------------|
| Rated power:                  | 1.5 W                                                                     |
| Light source:                 | LED SMD                                                                   |
| Colour temperature:           | 3000                                                                      |
| Nominal voltage:              | 12V DC                                                                    |
| Colour:                       | white                                                                     |
| Installation:                 | flush mounting                                                            |
| Dimensions - depth:           | 31 mm                                                                     |
| Dimensions - width:           | 75 mm                                                                     |
| Dimensions - height:          | 75 mm                                                                     |
| Other features:               | Innovative solution that allows flush-mounting in any 60 mm junction box. |
| Control of the motion sensor: | No                                                                        |