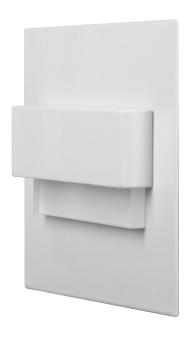

## TRACO LED 1.5W staircase light fitting, 12VDC, 30lm, 3000K, white

Marka: Orno | Symbol: OR-OS-6165L3/W | Ean: 5908254802799

## PRODUCT DESCRIPTION

LED stairway lights designed to provide decorative lighting to stairways, halls, walls, facades and other indoor traffic areas. The unique design of the light, its fixture made of stainless steel and the use of LED technology make the lamp suitable for both - classic and modern interiors.