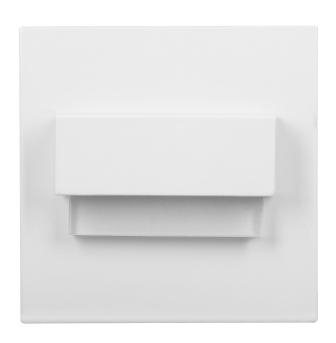

## PRODUCT DESCRIPTION

LED stairway lights designed to provide decorative lighting to stairways, halls, walls, facades and other indoor traffic areas. The unique design of the light, its fixture made of stainless steel and the use of LED technology make the lamp suitable for both - classic and modern interiors.

## General information:

| Luminous flux:       | 30 lm                                                                    |
|----------------------|--------------------------------------------------------------------------|
| Rated power:         | 1.5 W                                                                    |
| Light source:        | LED SMD                                                                  |
| Colour temperature:  | 6000                                                                     |
| Nominal voltage:     | 12V DC                                                                   |
| Colour:              | white                                                                    |
| Installation:        | flush mounting                                                           |
| Dimensions - depth:  | 31 mm                                                                    |
| Dimensions - width:  | 75 mm                                                                    |
| Dimensions - height: | 75 mm                                                                    |
| Other features:      | Innovative solution that allows flush-monting in any 60 mm junction box. |