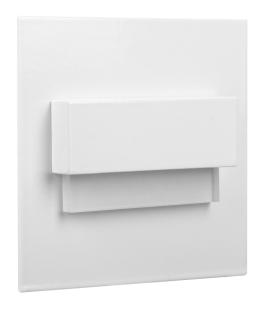

## PRODUCT DESCRIPTION

LED stairway lights designed to provide decorative lighting to stairways, halls, walls, facades and other indoor traffic areas. The unique design of the light, its fixture made of stainless steel and the use of LED technology make the lamp suitable for both - classic and modern interiors.

## General information:

| Luminous flux:       | 30 lm                                                                    |
|----------------------|--------------------------------------------------------------------------|
| Rated power:         | 1.5 W                                                                    |
| Light source:        | LED SMD                                                                  |
| Colour temperature:  | 6000                                                                     |
| Nominal voltage:     | 12V DC                                                                   |
| Colour:              | white                                                                    |
| Installation:        | flush mounting                                                           |
| Dimensions - depth:  | 31 mm                                                                    |
| Dimensions - width:  | 75 mm                                                                    |
| Dimensions - height: | 75 mm                                                                    |
| Other features:      | Innovative solution that allows flush-monting in any 60 mm junction box. |