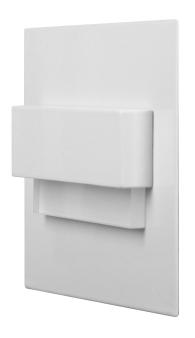

## TRACO LED 1.5W staircase light fitting, 12VDC, 30lm, 6000K, white

Marka: Orno | Symbol: OR-OS-6165L6/W | Ean: 5908254802805

ORNO

## PRODUCT DESCRIPTION

LED stairway lights designed to provide decorative lighting to stairways, halls, walls, facades and other indoor traffic areas. The unique design of the light, its fixture made of stainless steel and the use of LED technology make the lamp suitable for both - classic and modern interiors.