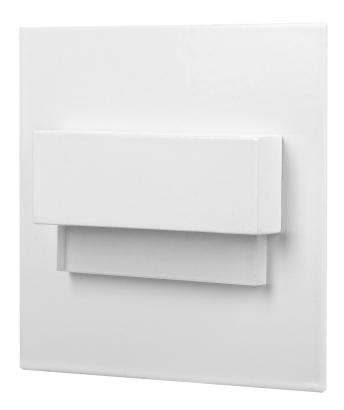

## PRODUCT DESCRIPTION

LED stairway lights designed to provide decorative lighting to stairways, halls, walls, facades and other indoor traffic areas. The unique design of the light, its fixture made of stainless steel and the use of LED technology make the lamp suitable for both - classic and modern interiors.

## General information:

| Luminous flux:       | 30 lm                                                                    |
|----------------------|--------------------------------------------------------------------------|
| Rated power:         | 1.5 W                                                                    |
| Light source:        | LED SMD                                                                  |
| Colour temperature:  | 6000                                                                     |
| Nominal voltage:     | 12V DC                                                                   |
| Colour:              | white                                                                    |
| Installation:        | flush mounting                                                           |
| Dimensions - depth:  | 31 mm                                                                    |
| Dimensions - width:  | 75 mm                                                                    |
| Dimensions - height: | 75 mm                                                                    |
| Other features:      | Innovative solution that allows flush-monting in any 60 mm junction box. |