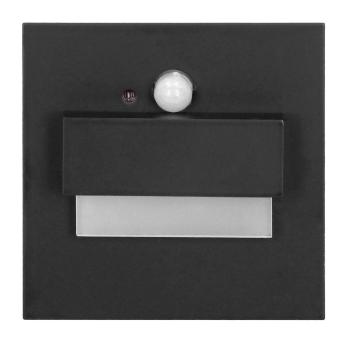

## TRACO LED 1.5W, flush-mounted staircase luminaire, 12VDC, 30lm, 3000K, black, twilight and motion sensor

Marka: Orno | Symbol: OR-OS-6165LR3/B | Ean: 5908254814310

ORNO

## PRODUCT DESCRIPTION

LED staircase luminaire designed to provide decorative lighting to stairways, halls, walls, facades and other indoor traffic areas. The unique design of the luminaire, its fixture made of stainless steel and the use of LED technology make the product suitable for both – classic and modern interiors. In addition, the luminaire has been equipped with a motion sensor and a twilight sensor, thanks to which (depending on the settings) the staircase lighting will only turn on when it detects movement or when light intensity is sufficiently low.

## General information:

| Place of application:                                          | Inside                                                                |
|----------------------------------------------------------------|-----------------------------------------------------------------------|
| Possibility of cooperation with a dimmer:                      | No                                                                    |
| Durability L70/B50:                                            | 20000 h                                                               |
| Connection type:                                               | Free cable ends                                                       |
| The minimum distance from the illuminated object:              | 0,5 m                                                                 |
| Luminous flux:                                                 | 30 lm                                                                 |
| Rated power:                                                   | 1,5 W                                                                 |
| Light source:                                                  | LED SMD                                                               |
| Degree of protection (IP):                                     | 20                                                                    |
| Colour temperature:                                            | 3000                                                                  |
| Ambient temperature range to which the product may be exposed: | - 30 ~ 45 °C                                                          |
| Colour:                                                        | black                                                                 |
| Installation:                                                  | dopuszkowy - brak tłumaczenia                                         |
| Dimensions - depth:                                            | 45 mm                                                                 |
| Dimensions - width:                                            | 75 mm                                                                 |
| Dimensions - height:                                           | 75 mm                                                                 |
| Other features:                                                | PIR version - can manage max. 8 staircase luminaire in basic version. |
| Colour rendering index CRI:                                    | >80                                                                   |
| Weight:                                                        | 43 g                                                                  |
| Material housing:                                              | Steel plate                                                           |
| Detection angle:                                               | 120°                                                                  |
| Material of the lampshade:                                     | Acrylic glass                                                         |
| Control of the motion sensor:                                  | No                                                                    |
| Number of on / off cycles:                                     | 10000                                                                 |
| Protection class against electric shock:                       | III                                                                   |