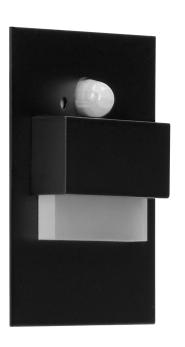

## TRACO LED 1.5W, flush-mounted staircase luminaire, 12VDC, 30lm, 3000K, black, twilight and motion sensor

Marka: Orno | Symbol: OR-OS-6165LR3/B | Ean: 5908254814310

ORNO

## PRODUCT DESCRIPTION

LED staircase luminaire designed to provide decorative lighting to stairways, halls, walls, facades and other indoor traffic areas. The unique design of the luminaire, its fixture made of stainless steel and the use of LED technology make the product suitable for both – classic and modern interiors. In addition, the luminaire has been equipped with a motion sensor and a twilight sensor, thanks to which (depending on the settings) the staircase lighting will only turn on when it detects movement or when light intensity is sufficiently low.