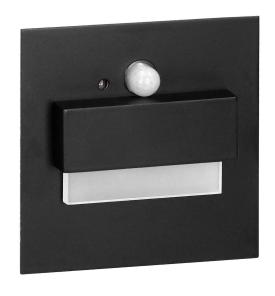

## TRACO LED 1.5W, flush-mounted staircase luminaire, 12VDC, 30lm, 3000K, black, twilight and motion sensor

Marka: Orno | Symbol: OR-OS-6165LR3/B | Ean: 5908254814310

ORNO

## PRODUCT DESCRIPTION

LED staircase luminaire designed to provide decorative lighting to stairways, halls, walls, facades and other indoor traffic areas. The unique design of the luminaire, its fixture made of stainless steel and the use of LED technology make the product suitable for both – classic and modern interiors. In addition, the luminaire has been equipped with a motion sensor and a twilight sensor, thanks to which (depending on the settings) the staircase lighting will only turn on when it detects movement or when light intensity is sufficiently low.

## General information:

| Place of application:                                          | Inside                                                                |
|----------------------------------------------------------------|-----------------------------------------------------------------------|
| Possibility of cooperation with a dimmer:                      | No                                                                    |
| Durability L70/B50:                                            | 20000 h                                                               |
| Connection type:                                               | Free cable ends                                                       |
| The minimum distance from the illuminated object:              | 0,5 m                                                                 |
| Luminous flux:                                                 | 30 lm                                                                 |
| Rated power:                                                   | 1,5 W                                                                 |
| Light source:                                                  | LED SMD                                                               |
| Degree of protection (IP):                                     | 20                                                                    |
| Colour temperature:                                            | 3000                                                                  |
| Ambient temperature range to which the product may be exposed: | - 30 ~ 45 °C                                                          |
| Colour:                                                        | black                                                                 |
| Installation:                                                  | dopuszkowy - brak tłumaczenia                                         |
| Dimensions - depth:                                            | 45 mm                                                                 |
| Dimensions - width:                                            | 75 mm                                                                 |
| Dimensions - height:                                           | 75 mm                                                                 |
| Other features:                                                | PIR version - can manage max. 8 staircase luminaire in basic version. |
| Colour rendering index CRI:                                    | >80                                                                   |
| Weight:                                                        | 43 g                                                                  |
| Material housing:                                              | Steel plate                                                           |
| Detection angle:                                               | 120°                                                                  |
| Material of the lampshade:                                     | Acrylic glass                                                         |
| Control of the motion sensor:                                  | No                                                                    |
| Number of on / off cycles:                                     | 10000                                                                 |
| Protection class against electric shock:                       | III                                                                   |