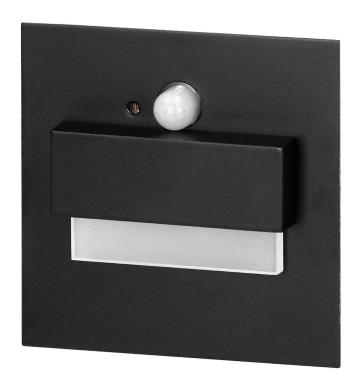

## TRACO LED 1.5W, flush-mounted staircase luminaire, 12VDC, 30lm, 3000K, black, twilight and motion sensor

Marka: Orno | Symbol: OR-OS-6165LR3/B | Ean: 5908254814310

ORNO

## PRODUCT DESCRIPTION

LED staircase luminaire designed to provide decorative lighting to stairways, halls, walls, facades and other indoor traffic areas. The unique design of the luminaire, its fixture made of stainless steel and the use of LED technology make the product suitable for both – classic and modern interiors. In addition, the luminaire has been equipped with a motion sensor and a twilight sensor, thanks to which (depending on the settings) the staircase lighting will only turn on when it detects movement or when light intensity is sufficiently low.

## General information:

| Place of application:                                          | Inside                                                                |
|----------------------------------------------------------------|-----------------------------------------------------------------------|
| Possibility of cooperation with a dimmer:                      | No                                                                    |
| Durability L70/B50:                                            | 20000 h                                                               |
| Connection type:                                               | Free cable ends                                                       |
| The minimum distance from the illuminated object:              | 0,5 m                                                                 |
| Luminous flux:                                                 | 30 lm                                                                 |
| Rated power:                                                   | 1,5 W                                                                 |
| Light source:                                                  | LED SMD                                                               |
| Degree of protection (IP):                                     | 20                                                                    |
| Colour temperature:                                            | 3000                                                                  |
| Ambient temperature range to which the product may be exposed: | - 30 ~ 45 °C                                                          |
| Colour:                                                        | black                                                                 |
| Installation:                                                  | dopuszkowy - brak tłumaczenia                                         |
| Dimensions - depth:                                            | 45 mm                                                                 |
| Dimensions - width:                                            | 75 mm                                                                 |
| Dimensions - height:                                           | 75 mm                                                                 |
| Other features:                                                | PIR version - can manage max. 8 staircase luminaire in basic version. |
| Colour rendering index CRI:                                    | >80                                                                   |
| Weight:                                                        | 43 g                                                                  |
| Material housing:                                              | Steel plate                                                           |
| Detection angle:                                               | 120°                                                                  |
| Material of the lampshade:                                     | Acrylic glass                                                         |
| Control of the motion sensor:                                  | No                                                                    |
| Number of on / off cycles:                                     | 10000                                                                 |
| Protection class against electric shock:                       | III                                                                   |