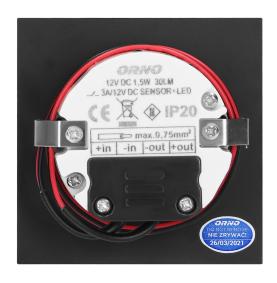

## General information:

| Place of application:                                          | Inside                                                                |
|----------------------------------------------------------------|-----------------------------------------------------------------------|
| Possibility of cooperation with a dimmer:                      | No                                                                    |
| Durability L70/B50:                                            | 20000 h                                                               |
| Connection type:                                               | Free cable ends                                                       |
| The minimum distance from the illuminated object:              | 0,5 m                                                                 |
| Luminous flux:                                                 | 30 lm                                                                 |
| Rated power:                                                   | 1,5 W                                                                 |
| Light source:                                                  | LED SMD                                                               |
| Degree of protection (IP):                                     | 20                                                                    |
| Colour temperature:                                            | 3000                                                                  |
| Ambient temperature range to which the product may be exposed: | - 30 ~ 45 °C                                                          |
| Colour:                                                        | black                                                                 |
| Installation:                                                  | dopuszkowy - brak tłumaczenia                                         |
| Dimensions - depth:                                            | 45 mm                                                                 |
| Dimensions - width:                                            | 75 mm                                                                 |
| Dimensions - height:                                           | 75 mm                                                                 |
| Other features:                                                | PIR version - can manage max. 8 staircase luminaire in basic version. |
| Colour rendering index CRI:                                    | >80                                                                   |
| Weight:                                                        | 43 g                                                                  |
| Material housing:                                              | Steel plate                                                           |
| Detection angle:                                               | 120°                                                                  |
| Material of the lampshade:                                     | Acrylic glass                                                         |
| Control of the motion sensor:                                  | No                                                                    |
| Number of on / off cycles:                                     | 10000                                                                 |
| Protection class against electric shock:                       | III                                                                   |

| Dimensions of the mounting hole:        | 60 mm    |
|-----------------------------------------|----------|
| Type of sensor:                         | PIR      |
| Detection range:                        | 2-3 m    |
| Daylight sensor adjustment range (LUX): | <0-25lux |
| Lighting time adjustment range (TIME):  | 3-45s    |