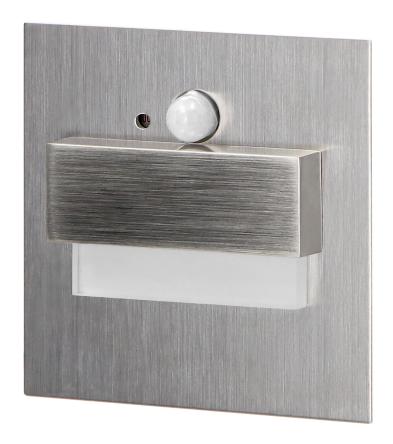

## TRACO LED 1.5W, flush-mounted staircase luminaire, 12VDC, 30lm, 3000K, satin, twilight and motion sensor

Marka: Orno | Symbol: OR-OS-6165LR3/N | Ean: 5908254814334

ORNO

## PRODUCT DESCRIPTION

LED staircase luminaire designed to provide decorative lighting to stairways, halls, walls, facades and other indoor traffic areas. The unique design of the luminaire, its fixture made of stainless steel and the use of LED technology make the product suitable for both – classic and modern interiors. In addition, the luminaire has been equipped with a motion sensor and a twilight sensor, thanks to which (depending on the settings) the staircase lighting will only turn on when it detects movement or when light intensity is sufficiently low.