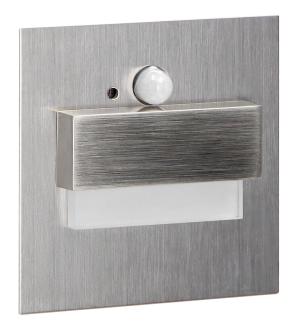

## TRACO LED 1.5W, flush-mounted staircase luminaire, 12VDC, 30lm, 3000K, satin, twilight and motion sensor

Marka: Orno | Symbol: OR-OS-6165LR3/N | Ean: 5908254814334

ORNO

## PRODUCT DESCRIPTION

LED staircase luminaire designed to provide decorative lighting to stairways, halls, walls, facades and other indoor traffic areas. The unique design of the luminaire, its fixture made of stainless steel and the use of LED technology make the product suitable for both – classic and modern interiors. In addition, the luminaire has been equipped with a motion sensor and a twilight sensor, thanks to which (depending on the settings) the staircase lighting will only turn on when it detects movement or when light intensity is sufficiently low.