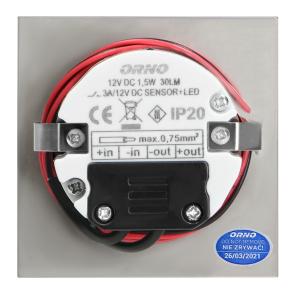

## General information:

| Place of application:                                          | Inside                                                                |
|----------------------------------------------------------------|-----------------------------------------------------------------------|
| Possibility of cooperation with a dimmer:                      | No                                                                    |
| Durability L70/B50:                                            | 20000 h                                                               |
| Connection type:                                               | Free cable ends                                                       |
| The minimum distance from the illuminated object:              | 0,5 m                                                                 |
| Luminous flux:                                                 | 30 lm                                                                 |
| Rated power:                                                   | 1,5 W                                                                 |
| Light source:                                                  | LED SMD                                                               |
| Degree of protection (IP):                                     | 20                                                                    |
| Colour temperature:                                            | 3000                                                                  |
| Nominal voltage:                                               | 12V DC                                                                |
| Ambient temperature range to which the product may be exposed: | - 30 ~ 45 °C                                                          |
| Colour:                                                        | satin                                                                 |
| Installation:                                                  | dopuszkowy - brak tłumaczenia                                         |
| Dimensions - depth:                                            | 45 mm                                                                 |
| Dimensions - width:                                            | 75 mm                                                                 |
| Dimensions - height:                                           | 75 mm                                                                 |
| Other features:                                                | PIR version - can manage max. 8 staircase luminaire in basic version. |
| Colour rendering index CRI:                                    | >80                                                                   |
| Weight:                                                        | 43 g                                                                  |
| Material housing:                                              | Steel plate                                                           |
| Detection angle:                                               | 120°                                                                  |
| Material of the lampshade:                                     | Acrylic glass                                                         |
| Control of the motion sensor:                                  | No                                                                    |
| Number of on / off cycles:                                     | 10000                                                                 |

| Protection class against electric shock: | III      |
|------------------------------------------|----------|
| Dimensions of the mounting hole:         | 60 mm    |
| Type of sensor:                          | PIR      |
| Detection range:                         | 2-3 m    |
| Daylight sensor adjustment range (LUX):  | <0-25lux |
| Lighting time adjustment range (TIME):   | 3-45s    |