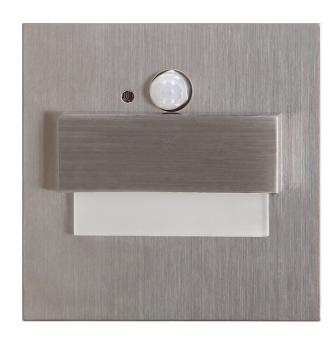

## TRACO LED 1.5W, flush-mounted staircase luminaire, 12VDC, 30lm, 3000K, satin, twilight and motion sensor

Marka: Orno | Symbol: OR-OS-6165LR3/N | Ean: 5908254814334

ORNO

## PRODUCT DESCRIPTION

LED staircase luminaire designed to provide decorative lighting to stairways, halls, walls, facades and other indoor traffic areas. The unique design of the luminaire, its fixture made of stainless steel and the use of LED technology make the product suitable for both – classic and modern interiors. In addition, the luminaire has been equipped with a motion sensor and a twilight sensor, thanks to which (depending on the settings) the staircase lighting will only turn on when it detects movement or when light intensity is sufficiently low.