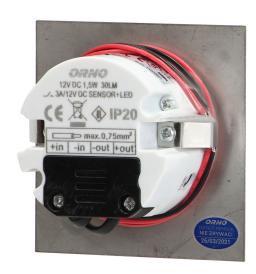

## General information:

| Place of application:                                          | Inside                                                                |
|----------------------------------------------------------------|-----------------------------------------------------------------------|
| Possibility of cooperation with a dimmer:                      | No                                                                    |
| Durability L70/B50:                                            | 20000 h                                                               |
| Connection type:                                               | Free cable ends                                                       |
| The minimum distance from the illuminated object:              | 0,5 m                                                                 |
| Luminous flux:                                                 | 30 lm                                                                 |
| Rated power:                                                   | 1,5 W                                                                 |
| Light source:                                                  | LED SMD                                                               |
| Degree of protection (IP):                                     | 20                                                                    |
| Colour temperature:                                            | 3000                                                                  |
| Nominal voltage:                                               | 12V DC                                                                |
| Ambient temperature range to which the product may be exposed: | - 30 ~ 45 °C                                                          |
| Colour:                                                        | satin                                                                 |
| Installation:                                                  | dopuszkowy - brak tłumaczenia                                         |
| Dimensions - depth:                                            | 45 mm                                                                 |
| Dimensions - width:                                            | 75 mm                                                                 |
| Dimensions - height:                                           | 75 mm                                                                 |
| Other features:                                                | PIR version - can manage max. 8 staircase luminaire in basic version. |
| Colour rendering index CRI:                                    | >80                                                                   |
| Weight:                                                        | 43 g                                                                  |
| Material housing:                                              | Steel plate                                                           |
| Detection angle:                                               | 120°                                                                  |
| Material of the lampshade:                                     | Acrylic glass                                                         |
| Control of the motion sensor:                                  | No                                                                    |
| Number of on / off cycles:                                     | 10000                                                                 |

| Protection class against electric shock: | III      |
|------------------------------------------|----------|
| Dimensions of the mounting hole:         | 60 mm    |
| Type of sensor:                          | PIR      |
| Detection range:                         | 2-3 m    |
| Daylight sensor adjustment range (LUX):  | <0-25lux |
| Lighting time adjustment range (TIME):   | 3-45s    |