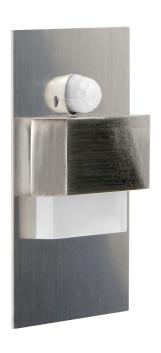

## TRACO LED 1.5W, flush-mounted staircase luminaire, 12VDC, 30lm, 3000K, satin, twilight and motion sensor

Marka: Orno | Symbol: OR-OS-6165LR3/N | Ean: 5908254814334

ORNO

## PRODUCT DESCRIPTION

LED staircase luminaire designed to provide decorative lighting to stairways, halls, walls, facades and other indoor traffic areas. The unique design of the luminaire, its fixture made of stainless steel and the use of LED technology make the product suitable for both – classic and modern interiors. In addition, the luminaire has been equipped with a motion sensor and a twilight sensor, thanks to which (depending on the settings) the staircase lighting will only turn on when it detects movement or when light intensity is sufficiently low.