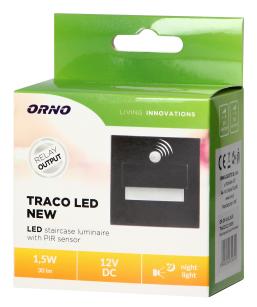

## TRACO LED 1.5W, flush-mounted staircase luminaire, 12VDC, 30lm, 6000K, black, twilight and motion sensor

Marka: Orno | Symbol: OR-OS-6165LR6/B | Ean: 5908254814327

## General information:

| Place of application:                                          | Inside                                                                |
|----------------------------------------------------------------|-----------------------------------------------------------------------|
| Possibility of cooperation with a dimmer:                      | No                                                                    |
| Durability L70/B50:                                            | 20000 h                                                               |
| Connection type:                                               | Free cable ends                                                       |
| The minimum distance from the illuminated object:              | 0,5 m                                                                 |
| Luminous flux:                                                 | 30 lm                                                                 |
| Rated power:                                                   | 1,5 W                                                                 |
| Light source:                                                  | LED SMD                                                               |
| Degree of protection (IP):                                     | 20                                                                    |
| Colour temperature:                                            | 3000                                                                  |
| Nominal voltage:                                               | 12V DC                                                                |
| Ambient temperature range to which the product may be exposed: | - 30 ~ 45 °C                                                          |
| Colour:                                                        | black                                                                 |
| Installation:                                                  | dopuszkowy – brak tłumaczenia                                         |
| Dimensions - depth:                                            | 45 mm                                                                 |
| Dimensions - width:                                            | 75 mm                                                                 |
| Dimensions - height:                                           | 75 mm                                                                 |
| Other features:                                                | PIR version - can manage max. 8 staircase luminaire in basic version. |
| Colour rendering index CRI:                                    | >80                                                                   |
| Weight:                                                        | 43 g                                                                  |
| Material housing:                                              | Steel plate                                                           |
| Detection angle:                                               | 120°                                                                  |
| Material of the lampshade:                                     | Acrylic glass                                                         |
| Control of the motion sensor:                                  | Yes                                                                   |
| Number of on / off cycles:                                     | 10000                                                                 |

| Protection class against electric shock: | 111      |
|------------------------------------------|----------|
| Dimensions of the mounting hole:         | 60 mm    |
| Type of sensor:                          | PIR      |
| Detection range:                         | 2-3 m    |
| Daylight sensor adjustment range (LUX):  | <0-25lux |
| Lighting time adjustment range (TIME):   | 3-45s    |