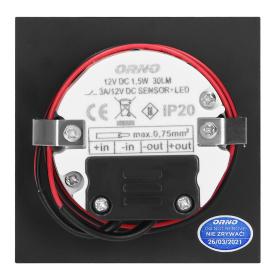

## General information:

| Place of application:                                          | Inside                                                                |
|----------------------------------------------------------------|-----------------------------------------------------------------------|
| Possibility of cooperation with a dimmer:                      | No                                                                    |
| Durability L70/B50:                                            | 20000 h                                                               |
| Connection type:                                               | Free cable ends                                                       |
| The minimum distance from the illuminated object:              | 0,5 m                                                                 |
| Luminous flux:                                                 | 30 lm                                                                 |
| Rated power:                                                   | 1,5 W                                                                 |
| Light source:                                                  | LED SMD                                                               |
| Degree of protection (IP):                                     | 20                                                                    |
| Colour temperature:                                            | 3000                                                                  |
| Nominal voltage:                                               | 12V DC                                                                |
| Ambient temperature range to which the product may be exposed: | - 30 ~ 45 °C                                                          |
| Colour:                                                        | black                                                                 |
| Installation:                                                  | dopuszkowy – brak tłumaczenia                                         |
| Dimensions - depth:                                            | 45 mm                                                                 |
| Dimensions - width:                                            | 75 mm                                                                 |
| Dimensions - height:                                           | 75 mm                                                                 |
| Other features:                                                | PIR version - can manage max. 8 staircase luminaire in basic version. |
| Colour rendering index CRI:                                    | >80                                                                   |
| Weight:                                                        | 43 g                                                                  |
| Material housing:                                              | Steel plate                                                           |
| Detection angle:                                               | 120°                                                                  |
| Material of the lampshade:                                     | Acrylic glass                                                         |
| Control of the motion sensor:                                  | Yes                                                                   |
| Number of on / off cycles:                                     | 10000                                                                 |

| Protection class against electric shock: | 111      |
|------------------------------------------|----------|
| Dimensions of the mounting hole:         | 60 mm    |
| Type of sensor:                          | PIR      |
| Detection range:                         | 2-3 m    |
| Daylight sensor adjustment range (LUX):  | <0-25lux |
| Lighting time adjustment range (TIME):   | 3-45s    |