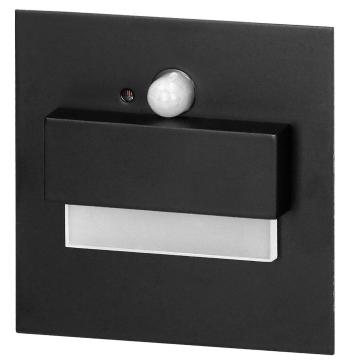

## TRACO LED 1.5W, flush-mounted staircase luminaire, 12VDC, 30lm, 6000K, black, twilight and motion sensor

Marka: Orno | Symbol: OR-OS-6165LR6/B | Ean: 5908254814327

## **PRODUCT DESCRIPTION**

LED staircase luminaire designed to provide decorative lighting to stairways, halls, walls, facades and other indoor traffic areas. The unique design of the luminaire, its fixture made of stainless steel and the use of LED technology make the product suitable for both – classic and modern interiors. In addition, the luminaire has been equipped with a motion sensor and a twilight sensor, thanks to which (depending on the settings) the staircase lighting will only turn on when it detects movement or when light intensity is sufficiently low.

## General information:

| Place of application:                                          | Inside                                                                |
|----------------------------------------------------------------|-----------------------------------------------------------------------|
| Possibility of cooperation with a dimmer:                      | No                                                                    |
| Durability L70/B50:                                            | 20000 h                                                               |
| Connection type:                                               | Free cable ends                                                       |
| The minimum distance from the illuminated object:              | 0,5 m                                                                 |
| Luminous flux:                                                 | 30 lm                                                                 |
| Rated power:                                                   | 1,5 W                                                                 |
| Light source:                                                  | LED SMD                                                               |
| Degree of protection (IP):                                     | 20                                                                    |
| Colour temperature:                                            | 3000                                                                  |
| Nominal voltage:                                               | 12V DC                                                                |
| Ambient temperature range to which the product may be exposed: | - 30 ~ 45 °C                                                          |
| Colour:                                                        | black                                                                 |
| Installation:                                                  | dopuszkowy – brak tłumaczenia                                         |
| Dimensions - depth:                                            | 45 mm                                                                 |
| Dimensions - width:                                            | 75 mm                                                                 |
| Dimensions - height:                                           | 75 mm                                                                 |
| Other features:                                                | PIR version - can manage max. 8 staircase luminaire in basic version. |
| Colour rendering index CRI:                                    | >80                                                                   |
| Weight:                                                        | 43 g                                                                  |
| Material housing:                                              | Steel plate                                                           |
| Detection angle:                                               | 120°                                                                  |
| Material of the lampshade:                                     | Acrylic glass                                                         |
| Control of the motion sensor:                                  | Yes                                                                   |
| Number of on / off cycles:                                     | 10000                                                                 |