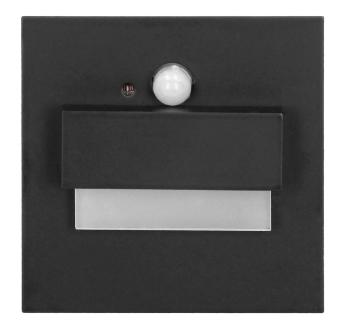

## TRACO LED 1.5W, flush-mounted staircase luminaire, 12VDC, 30lm, 6000K, black, twilight and motion sensor

Marka: Orno | Symbol: OR-OS-6165LR6/B | Ean: 5908254814327

## **PRODUCT DESCRIPTION**

LED staircase luminaire designed to provide decorative lighting to stairways, halls, walls, facades and other indoor traffic areas. The unique design of the luminaire, its fixture made of stainless steel and the use of LED technology make the product suitable for both – classic and modern interiors. In addition, the luminaire has been equipped with a motion sensor and a twilight sensor, thanks to which (depending on the settings) the staircase lighting will only turn on when it detects movement or when light intensity is sufficiently low.

## General information:

| Place of application:                                          | Inside                                                                |
|----------------------------------------------------------------|-----------------------------------------------------------------------|
| Possibility of cooperation with a dimmer:                      | No                                                                    |
| Durability L70/B50:                                            | 20000 h                                                               |
| Connection type:                                               | Free cable ends                                                       |
| The minimum distance from the illuminated object:              | 0,5 m                                                                 |
| Luminous flux:                                                 | 30 lm                                                                 |
| Rated power:                                                   | 1,5 W                                                                 |
| Light source:                                                  | LED SMD                                                               |
| Degree of protection (IP):                                     | 20                                                                    |
| Colour temperature:                                            | 3000                                                                  |
| Nominal voltage:                                               | 12V DC                                                                |
| Ambient temperature range to which the product may be exposed: | - 30 ~ 45 °C                                                          |
| Colour:                                                        | black                                                                 |
| Installation:                                                  | dopuszkowy – brak tłumaczenia                                         |
| Dimensions - depth:                                            | 45 mm                                                                 |
| Dimensions - width:                                            | 75 mm                                                                 |
| Dimensions - height:                                           | 75 mm                                                                 |
| Other features:                                                | PIR version - can manage max. 8 staircase luminaire in basic version. |
| Colour rendering index CRI:                                    | >80                                                                   |
| Weight:                                                        | 43 g                                                                  |
| Material housing:                                              | Steel plate                                                           |
| Detection angle:                                               | 120°                                                                  |
| Material of the lampshade:                                     | Acrylic glass                                                         |
| Control of the motion sensor:                                  | Yes                                                                   |
| Number of on / off cycles:                                     | 10000                                                                 |