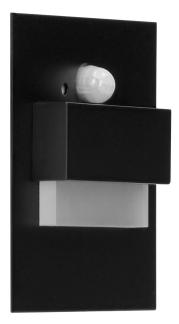

## TRACO LED 1.5W, flush-mounted staircase luminaire, 12VDC, 30lm, 6000K, black, twilight and motion sensor

Marka: Orno | Symbol: OR-OS-6165LR6/B | Ean: 5908254814327

## **PRODUCT DESCRIPTION**

LED staircase luminaire designed to provide decorative lighting to stairways, halls, walls, facades and other indoor traffic areas. The unique design of the luminaire, its fixture made of stainless steel and the use of LED technology make the product suitable for both – classic and modern interiors. In addition, the luminaire has been equipped with a motion sensor and a twilight sensor, thanks to which (depending on the settings) the staircase lighting will only turn on when it detects movement or when light intensity is sufficiently low.

## General information:

| Place of application:                                          | Inside                                                                |
|----------------------------------------------------------------|-----------------------------------------------------------------------|
| Possibility of cooperation with a dimmer:                      | No                                                                    |
| Durability L70/B50:                                            | 20000 h                                                               |
| Connection type:                                               | Free cable ends                                                       |
| The minimum distance from the illuminated object:              | 0,5 m                                                                 |
| Luminous flux:                                                 | 30 lm                                                                 |
| Rated power:                                                   | 1,5 W                                                                 |
| Light source:                                                  | LED SMD                                                               |
| Degree of protection (IP):                                     | 20                                                                    |
| Colour temperature:                                            | 3000                                                                  |
| Nominal voltage:                                               | 12V DC                                                                |
| Ambient temperature range to which the product may be exposed: | - 30 ~ 45 °C                                                          |
| Colour:                                                        | black                                                                 |
| Installation:                                                  | dopuszkowy – brak tłumaczenia                                         |
| Dimensions - depth:                                            | 45 mm                                                                 |
| Dimensions - width:                                            | 75 mm                                                                 |
| Dimensions - height:                                           | 75 mm                                                                 |
| Other features:                                                | PIR version - can manage max. 8 staircase luminaire in basic version. |
| Colour rendering index CRI:                                    | >80                                                                   |
| Weight:                                                        | 43 g                                                                  |
| Material housing:                                              | Steel plate                                                           |
| Detection angle:                                               | 120°                                                                  |
| Material of the lampshade:                                     | Acrylic glass                                                         |
| Control of the motion sensor:                                  | Yes                                                                   |
| Number of on / off cycles:                                     | 10000                                                                 |