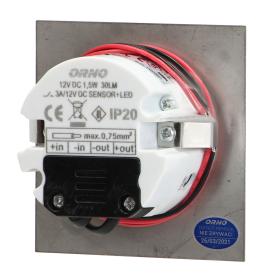

## General information:

| Place of application:                                          | Inside                                                                |
|----------------------------------------------------------------|-----------------------------------------------------------------------|
| Possibility of cooperation with a dimmer:                      | No                                                                    |
| Durability L70/B50:                                            | 20000 h                                                               |
| Connection type:                                               | Free cable ends                                                       |
| The minimum distance from the illuminated object:              | 0,5 m                                                                 |
| Luminous flux:                                                 | 30 lm                                                                 |
| Rated power:                                                   | 1,5 W                                                                 |
| Light source:                                                  | LED SMD                                                               |
| Degree of protection (IP):                                     | 20                                                                    |
| Colour temperature:                                            | 3000                                                                  |
| Nominal voltage:                                               | 12V DC                                                                |
| Ambient temperature range to which the product may be exposed: | - 30 ~ 45 °C                                                          |
| Colour:                                                        | satin                                                                 |
| Installation:                                                  | Wall-mounted, ceiling-mounted                                         |
| Dimensions - depth:                                            | 45 mm                                                                 |
| Dimensions - width:                                            | 75 mm                                                                 |
| Dimensions - height:                                           | 75 mm                                                                 |
| Other features:                                                | PIR version – can manage max. 8 staircase luminaire in basic version. |
| Colour rendering index CRI:                                    | >80                                                                   |
| Weight:                                                        | 43 g                                                                  |
| Material housing:                                              | Steel plate                                                           |
| Detection angle:                                               | 120°                                                                  |
| Material of the lampshade:                                     | Acrylic glass                                                         |
| Control of the motion sensor:                                  | Yes                                                                   |
| Number of on / off cycles:                                     | 10000                                                                 |

| Protection class against electric shock: | III      |
|------------------------------------------|----------|
| Dimensions of the mounting hole:         | 60 mm    |
| Type of sensor:                          | PIR      |
| Detection range:                         | 2-3 m    |
| Daylight sensor adjustment range (LUX):  | <0-25lux |
| Lighting time adjustment range (TIME):   | 3-45s    |