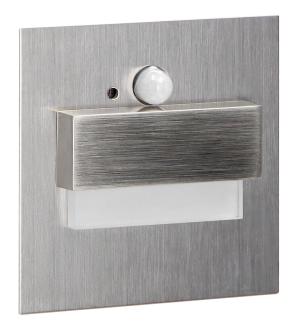

## TRACO LED 1.5W, flush-mounted staircase luminaire, 12VDC, 30lm, 6000K, satin, twilight and motion sensor

Marka: Orno | Symbol: OR-OS-6165LR6/N | Ean: 5908254814341

ORNO

## PRODUCT DESCRIPTION

LED staircase luminaire designed to provide decorative lighting to stairways, halls, walls, facades and other indoor traffic areas. The unique design of the luminaire, its fixture made of stainless steel and the use of LED technology make the product suitable for both – classic and modern interiors. In addition, the luminaire has been equipped with a motion sensor and a twilight sensor, thanks to which (depending on the settings) the staircase lighting will only turn on when it detects movement or when light intensity is sufficiently low.