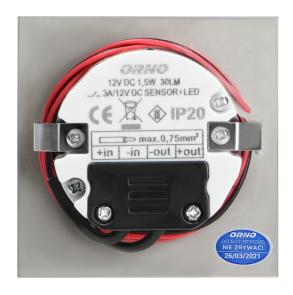

## General information:

| Place of application:                                          | Inside                                                                |
|----------------------------------------------------------------|-----------------------------------------------------------------------|
| Possibility of cooperation with a dimmer:                      | No                                                                    |
| Durability L70/B50:                                            | 20000 h                                                               |
| Connection type:                                               | Free cable ends                                                       |
| The minimum distance from the illuminated object:              | 0,5 m                                                                 |
| Luminous flux:                                                 | 30 lm                                                                 |
| Rated power:                                                   | 1,5 W                                                                 |
| Light source:                                                  | LED SMD                                                               |
| Degree of protection (IP):                                     | 20                                                                    |
| Colour temperature:                                            | 3000                                                                  |
| Nominal voltage:                                               | 12V DC                                                                |
| Ambient temperature range to which the product may be exposed: | - 30 ~ 45 °C                                                          |
| Colour:                                                        | satin                                                                 |
| Installation:                                                  | Wall-mounted, ceiling-mounted                                         |
| Dimensions - depth:                                            | 45 mm                                                                 |
| Dimensions - width:                                            | 75 mm                                                                 |
| Dimensions - height:                                           | 75 mm                                                                 |
| Other features:                                                | PIR version – can manage max. 8 staircase luminaire in basic version. |
| Colour rendering index CRI:                                    | >80                                                                   |
| Weight:                                                        | 43 g                                                                  |
| Material housing:                                              | Steel plate                                                           |
| Detection angle:                                               | 120°                                                                  |
| Material of the lampshade:                                     | Acrylic glass                                                         |
| Control of the motion sensor:                                  | Yes                                                                   |
| Number of on / off cycles:                                     | 10000                                                                 |

| Protection class against electric shock: | III      |
|------------------------------------------|----------|
| Dimensions of the mounting hole:         | 60 mm    |
| Type of sensor:                          | PIR      |
| Detection range:                         | 2-3 m    |
| Daylight sensor adjustment range (LUX):  | <0-25lux |
| Lighting time adjustment range (TIME):   | 3-45s    |