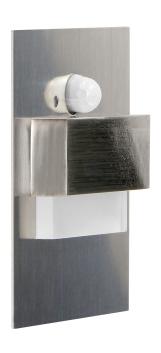

## TRACO LED 1.5W, flush-mounted staircase luminaire, 12VDC, 30lm, 6000K, satin, twilight and motion sensor

Marka: Orno | Symbol: OR-OS-6165LR6/N | Ean: 5908254814341

ORNO

## PRODUCT DESCRIPTION

LED staircase luminaire designed to provide decorative lighting to stairways, halls, walls, facades and other indoor traffic areas. The unique design of the luminaire, its fixture made of stainless steel and the use of LED technology make the product suitable for both – classic and modern interiors. In addition, the luminaire has been equipped with a motion sensor and a twilight sensor, thanks to which (depending on the settings) the staircase lighting will only turn on when it detects movement or when light intensity is sufficiently low.

## General information:

| Place of application:                                          | Inside                                                                |
|----------------------------------------------------------------|-----------------------------------------------------------------------|
| Possibility of cooperation with a dimmer:                      | No                                                                    |
| Durability L70/B50:                                            | 20000 h                                                               |
| Connection type:                                               | Free cable ends                                                       |
| The minimum distance from the illuminated object:              | 0,5 m                                                                 |
| Luminous flux:                                                 | 30 lm                                                                 |
| Rated power:                                                   | 1,5 W                                                                 |
| Light source:                                                  | LED SMD                                                               |
| Degree of protection (IP):                                     | 20                                                                    |
| Colour temperature:                                            | 3000                                                                  |
| Nominal voltage:                                               | 12V DC                                                                |
| Ambient temperature range to which the product may be exposed: | - 30 ~ 45 °C                                                          |
| Colour:                                                        | satin                                                                 |
| Installation:                                                  | Wall-mounted, ceiling-mounted                                         |
| Dimensions - depth:                                            | 45 mm                                                                 |
| Dimensions - width:                                            | 75 mm                                                                 |
| Dimensions - height:                                           | 75 mm                                                                 |
| Other features:                                                | PIR version – can manage max. 8 staircase luminaire in basic version. |
| Colour rendering index CRI:                                    | >80                                                                   |
| Weight:                                                        | 43 g                                                                  |
| Material housing:                                              | Steel plate                                                           |
| Detection angle:                                               | 120°                                                                  |
| Material of the lampshade:                                     | Acrylic glass                                                         |
| Control of the motion sensor:                                  | Yes                                                                   |
| Number of on / off cycles:                                     | 10000                                                                 |