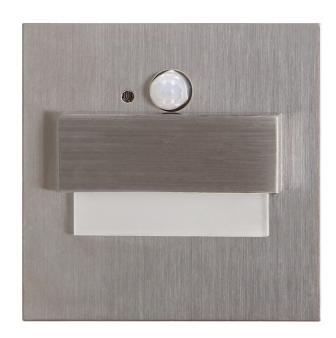

## TRACO LED 1.5W, flush-mounted staircase luminaire, 12VDC, 30lm, 6000K, satin, twilight and motion sensor

Marka: Orno | Symbol: OR-OS-6165LR6/N | Ean: 5908254814341

ORNO

## PRODUCT DESCRIPTION

LED staircase luminaire designed to provide decorative lighting to stairways, halls, walls, facades and other indoor traffic areas. The unique design of the luminaire, its fixture made of stainless steel and the use of LED technology make the product suitable for both – classic and modern interiors. In addition, the luminaire has been equipped with a motion sensor and a twilight sensor, thanks to which (depending on the settings) the staircase lighting will only turn on when it detects movement or when light intensity is sufficiently low.