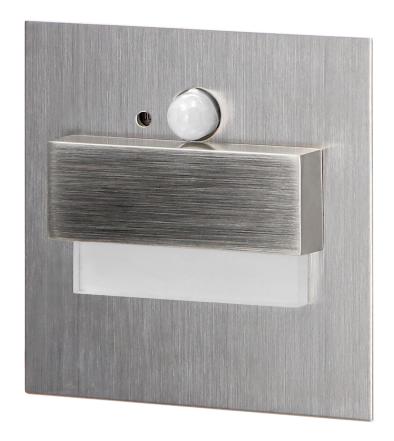

## TRACO LED 1.5W, flush-mounted staircase luminaire, 12VDC, 30lm, 6000K, satin, twilight and motion sensor

Marka: Orno | Symbol: OR-OS-6165LR6/N | Ean: 5908254814341

ORNO

## PRODUCT DESCRIPTION

LED staircase luminaire designed to provide decorative lighting to stairways, halls, walls, facades and other indoor traffic areas. The unique design of the luminaire, its fixture made of stainless steel and the use of LED technology make the product suitable for both – classic and modern interiors. In addition, the luminaire has been equipped with a motion sensor and a twilight sensor, thanks to which (depending on the settings) the staircase lighting will only turn on when it detects movement or when light intensity is sufficiently low.