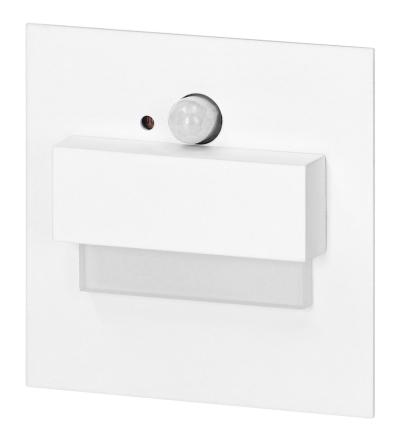

## PRODUCT DESCRIPTION

LED staircase luminaire designed to provide decorative lighting to stairways, halls, walls, facades and other indoor traffic areas. The unique design of the luminaire, its fixture made of stainless steel and the use of LED technology make the product suitable for both – classic and modern interiors. In addition, the luminaire has been equipped with a motion sensor and a twilight sensor, thanks to which (depending on the settings) the staircase lighting will only turn on when it detects movement or when light intensity is sufficiently low.

## General information:

| Place of application:                                          | Inside                                                                |
|----------------------------------------------------------------|-----------------------------------------------------------------------|
| Possibility of cooperation with a dimmer:                      | No                                                                    |
| Durability L70/B50:                                            | 20000 h                                                               |
| Connection type:                                               | Free cable ends                                                       |
| The minimum distance from the illuminated object:              | 0,5 m                                                                 |
| Luminous flux:                                                 | 30 lm                                                                 |
| Rated power:                                                   | 1,5 W                                                                 |
| Light source:                                                  | LED SMD                                                               |
| Degree of protection (IP):                                     | 20                                                                    |
| Colour temperature:                                            | 3000                                                                  |
| Nominal voltage:                                               | 12V DC                                                                |
| Ambient temperature range to which the product may be exposed: | - 30 ~ 45 °C                                                          |
| Colour:                                                        | white                                                                 |
| Installation:                                                  | dopuszkowy - brak tłumaczenia                                         |
| Dimensions - depth:                                            | 45 mm                                                                 |
| Dimensions - width:                                            | 75 mm                                                                 |
| Dimensions - height:                                           | 75 mm                                                                 |
| Other features:                                                | PIR version - can manage max. 8 staircase luminaire in basic version. |
| Colour rendering index CRI:                                    | >80                                                                   |
| Weight:                                                        | 43 g                                                                  |
| Material housing:                                              | Steel plate                                                           |
| Detection angle:                                               | 120°                                                                  |
| Material of the lampshade:                                     | Acrylic glass                                                         |
| Control of the motion sensor:                                  | Yes                                                                   |
| Number of on / off cycles:                                     | 10000                                                                 |