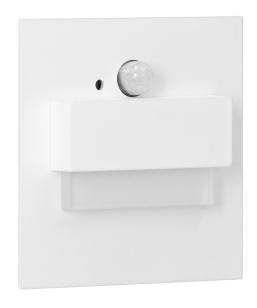

## PRODUCT DESCRIPTION

LED staircase luminaire designed to provide decorative lighting to stairways, halls, walls, facades and other indoor traffic areas. The unique design of the luminaire, its fixture made of stainless steel and the use of LED technology make the product suitable for both – classic and modern interiors. In addition, the luminaire has been equipped with a motion sensor and a twilight sensor, thanks to which (depending on the settings) the staircase lighting will only turn on when it detects movement or when light intensity is sufficiently low.

## General information:

| Place of application:                                          | Inside                                                                |
|----------------------------------------------------------------|-----------------------------------------------------------------------|
| Possibility of cooperation with a dimmer:                      | No                                                                    |
| Durability L70/B50:                                            | 20000 h                                                               |
| Connection type:                                               | Free cable ends                                                       |
| The minimum distance from the illuminated object:              | 0,5 m                                                                 |
| Luminous flux:                                                 | 30 lm                                                                 |
| Rated power:                                                   | 1,5 W                                                                 |
| Light source:                                                  | LED SMD                                                               |
| Degree of protection (IP):                                     | 20                                                                    |
| Colour temperature:                                            | 3000                                                                  |
| Nominal voltage:                                               | 12V DC                                                                |
| Ambient temperature range to which the product may be exposed: | - 30 ~ 45 °C                                                          |
| Colour:                                                        | white                                                                 |
| Installation:                                                  | dopuszkowy - brak tłumaczenia                                         |
| Dimensions - depth:                                            | 45 mm                                                                 |
| Dimensions - width:                                            | 75 mm                                                                 |
| Dimensions - height:                                           | 75 mm                                                                 |
| Other features:                                                | PIR version - can manage max. 8 staircase luminaire in basic version. |
| Colour rendering index CRI:                                    | >80                                                                   |
| Weight:                                                        | 43 g                                                                  |
| Material housing:                                              | Steel plate                                                           |
| Detection angle:                                               | 120°                                                                  |
| Material of the lampshade:                                     | Acrylic glass                                                         |
| Control of the motion sensor:                                  | Yes                                                                   |
| Number of on / off cycles:                                     | 10000                                                                 |