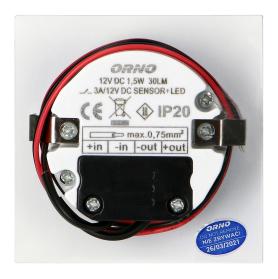

## General information:

| Place of application:                                          | Inside                                                                |
|----------------------------------------------------------------|-----------------------------------------------------------------------|
| Possibility of cooperation with a dimmer:                      | No                                                                    |
| Durability L70/B50:                                            | 20000 h                                                               |
| Connection type:                                               | Free cable ends                                                       |
| The minimum distance from the illuminated object:              | 0,5 m                                                                 |
| Luminous flux:                                                 | 30 lm                                                                 |
| Rated power:                                                   | 1,5 W                                                                 |
| Light source:                                                  | LED SMD                                                               |
| Degree of protection (IP):                                     | 20                                                                    |
| Colour temperature:                                            | 3000                                                                  |
| Nominal voltage:                                               | 12V DC                                                                |
| Ambient temperature range to which the product may be exposed: | - 30 ~ 45 °C                                                          |
| Colour:                                                        | white                                                                 |
| Installation:                                                  | dopuszkowy - brak tłumaczenia                                         |
| Dimensions - depth:                                            | 45 mm                                                                 |
| Dimensions - width:                                            | 75 mm                                                                 |
| Dimensions - height:                                           | 75 mm                                                                 |
| Other features:                                                | PIR version - can manage max. 8 staircase luminaire in basic version. |
| Colour rendering index CRI:                                    | >80                                                                   |
| Weight:                                                        | 43 g                                                                  |
| Material housing:                                              | Steel plate                                                           |
| Detection angle:                                               | 120°                                                                  |
| Material of the lampshade:                                     | Acrylic glass                                                         |
| Control of the motion sensor:                                  | Yes                                                                   |
| Number of on / off cycles:                                     | 10000                                                                 |