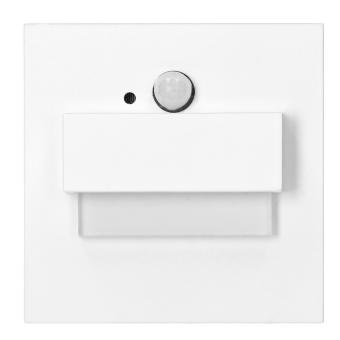

## PRODUCT DESCRIPTION

LED staircase luminaire designed to provide decorative lighting to stairways, halls, walls, facades and other indoor traffic areas. The unique design of the luminaire, its fixture made of stainless steel and the use of LED technology make the product suitable for both – classic and modern interiors. In addition, the luminaire has been equipped with a motion sensor and a twilight sensor, thanks to which (depending on the settings) the staircase lighting will only turn on when it detects movement or when light intensity is sufficiently low.

## General information:

| Place of application:                                          | Inside                                                                |
|----------------------------------------------------------------|-----------------------------------------------------------------------|
| Possibility of cooperation with a dimmer:                      | No                                                                    |
| Durability L70/B50:                                            | 20000 h                                                               |
| Connection type:                                               | Free cable ends                                                       |
| The minimum distance from the illuminated object:              | 0,5 m                                                                 |
| Luminous flux:                                                 | 30 lm                                                                 |
| Rated power:                                                   | 1,5 W                                                                 |
| Light source:                                                  | LED SMD                                                               |
| Degree of protection (IP):                                     | 20                                                                    |
| Colour temperature:                                            | 3000                                                                  |
| Nominal voltage:                                               | 12V DC                                                                |
| Ambient temperature range to which the product may be exposed: | - 30 ~ 45 °C                                                          |
| Colour:                                                        | white                                                                 |
| Installation:                                                  | dopuszkowy - brak tłumaczenia                                         |
| Dimensions - depth:                                            | 45 mm                                                                 |
| Dimensions - width:                                            | 75 mm                                                                 |
| Dimensions - height:                                           | 75 mm                                                                 |
| Other features:                                                | PIR version - can manage max. 8 staircase luminaire in basic version. |
| Colour rendering index CRI:                                    | >80                                                                   |
| Weight:                                                        | 43 g                                                                  |
| Material housing:                                              | Steel plate                                                           |
| Detection angle:                                               | 120°                                                                  |
| Material of the lampshade:                                     | Acrylic glass                                                         |
| Control of the motion sensor:                                  | Yes                                                                   |
| Number of on / off cycles:                                     | 10000                                                                 |