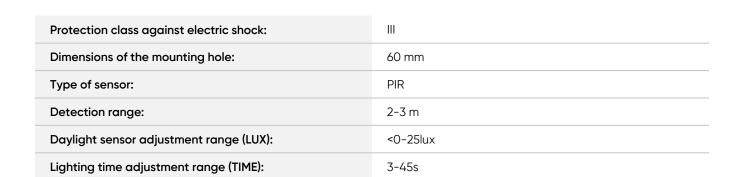

## TECHNICAL DATA

## General information:

| Place of application:                                          | Inside                                                                |
|----------------------------------------------------------------|-----------------------------------------------------------------------|
| Possibility of cooperation with a dimmer:                      | No                                                                    |
| Durability L70/B50:                                            | 20000 h                                                               |
| Connection type:                                               | Free cable ends                                                       |
| The minimum distance from the illuminated object:              | 0,5 m                                                                 |
| Luminous flux:                                                 | 30 lm                                                                 |
| Rated power:                                                   | 1,5 W                                                                 |
| Light source:                                                  | LED SMD                                                               |
| Degree of protection (IP):                                     | 20                                                                    |
| Colour temperature:                                            | 3000                                                                  |
| Nominal voltage:                                               | 12V DC                                                                |
| Ambient temperature range to which the product may be exposed: | - 30 ~ 45 °C                                                          |
| Colour:                                                        | white                                                                 |
| Installation:                                                  | dopuszkowy - brak tłumaczenia                                         |
| Dimensions - depth:                                            | 45 mm                                                                 |
| Dimensions - width:                                            | 75 mm                                                                 |
| Dimensions - height:                                           | 75 mm                                                                 |
| Other features:                                                | PIR version - can manage max. 8 staircase luminaire in basic version. |
| Colour rendering index CRI:                                    | >80                                                                   |
| Weight:                                                        | 43 g                                                                  |
| Material housing:                                              | Steel plate                                                           |
| Detection angle:                                               | 120°                                                                  |
| Material of the lampshade:                                     | Acrylic glass                                                         |
| Control of the motion sensor:                                  | Yes                                                                   |
| Number of on / off cycles:                                     | 10000                                                                 |