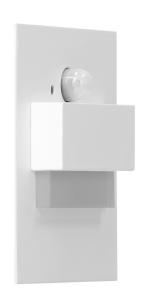

## PRODUCT DESCRIPTION

LED staircase luminaire designed to provide decorative lighting to stairways, halls, walls, facades and other indoor traffic areas. The unique design of the luminaire, its fixture made of stainless steel and the use of LED technology make the product suitable for both – classic and modern interiors. In addition, the luminaire has been equipped with a motion sensor and a twilight sensor, thanks to which (depending on the settings) the staircase lighting will only turn on when it detects movement or when light intensity is sufficiently low.

## General information:

| Place of application:                                          | Inside                                                                |
|----------------------------------------------------------------|-----------------------------------------------------------------------|
| Possibility of cooperation with a dimmer:                      | No                                                                    |
| Durability L70/B50:                                            | 20000 h                                                               |
| Connection type:                                               | Free cable ends                                                       |
| The minimum distance from the illuminated object:              | 0,5 m                                                                 |
| Luminous flux:                                                 | 30 lm                                                                 |
| Rated power:                                                   | 1,5 W                                                                 |
| Light source:                                                  | LED SMD                                                               |
| Degree of protection (IP):                                     | 20                                                                    |
| Colour temperature:                                            | 3000                                                                  |
| Nominal voltage:                                               | 12V DC                                                                |
| Ambient temperature range to which the product may be exposed: | - 30 ~ 45 °C                                                          |
| Colour:                                                        | white                                                                 |
| Installation:                                                  | dopuszkowy - brak tłumaczenia                                         |
| Dimensions - depth:                                            | 45 mm                                                                 |
| Dimensions - width:                                            | 75 mm                                                                 |
| Dimensions - height:                                           | 75 mm                                                                 |
| Other features:                                                | PIR version - can manage max. 8 staircase luminaire in basic version. |
| Colour rendering index CRI:                                    | >80                                                                   |
| Weight:                                                        | 43 g                                                                  |
| Material housing:                                              | Steel plate                                                           |
| Detection angle:                                               | 120°                                                                  |
| Material of the lampshade:                                     | Acrylic glass                                                         |
| Control of the motion sensor:                                  | Yes                                                                   |
| Number of on / off cycles:                                     | 10000                                                                 |