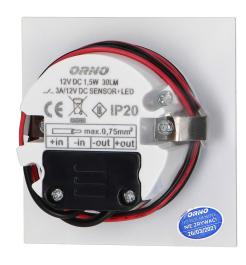

## General information:

| Place of application:                                          | Inside                                                                |
|----------------------------------------------------------------|-----------------------------------------------------------------------|
| Possibility of cooperation with a dimmer:                      | No                                                                    |
| Durability L70/B50:                                            | 20000 h                                                               |
| Connection type:                                               | Free cable ends                                                       |
| The minimum distance from the illuminated object:              | 0,5 m                                                                 |
| Luminous flux:                                                 | 30 lm                                                                 |
| Rated power:                                                   | 1,5 W                                                                 |
| Light source:                                                  | LED SMD                                                               |
| Degree of protection (IP):                                     | 20                                                                    |
| Colour temperature:                                            | 3000                                                                  |
| Nominal voltage:                                               | 12V DC                                                                |
| Ambient temperature range to which the product may be exposed: | - 30 ~ 45 °C                                                          |
| Colour:                                                        | white                                                                 |
| Installation:                                                  | dopuszkowy - brak tłumaczenia                                         |
| Dimensions - depth:                                            | 45 mm                                                                 |
| Dimensions - width:                                            | 75 mm                                                                 |
| Dimensions - height:                                           | 75 mm                                                                 |
| Other features:                                                | PIR version - can manage max. 8 staircase luminaire in basic version. |
| Colour rendering index CRI:                                    | >80                                                                   |
| Weight:                                                        | 43 g                                                                  |
| Material housing:                                              | Steel plate                                                           |
| Detection angle:                                               | 120°                                                                  |
| Material of the lampshade:                                     | Acrylic glass                                                         |
| Control of the motion sensor:                                  | Yes                                                                   |
| Number of on / off cycles:                                     | 10000                                                                 |