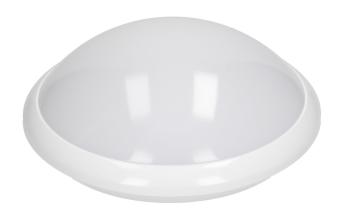

## **PRODUCT DESCRIPTION**

A combination of a milky shade made of unbreakable polycarbonate with an aesthetic style makes the plafond lamp fit perfectly inside The protection level IP44 allow its installation in rooms of increased humidity The microwave motion detector located inside the ceiling light fitting responds to motion and the twilight sensor switches lighting on only if necessary (depending on settings).

## General information:

| Replaceable light source:                    | Yes                                          |
|----------------------------------------------|----------------------------------------------|
| Nominal voltage:                             | 230V~, 50Hz                                  |
| Rated power:                                 | 60 W                                         |
| Light source:                                | E27 bulb                                     |
| Degree of protection (IP):                   | 44                                           |
| Dimensions - depth:                          | 112 mm                                       |
| Dimensions - width:                          | 300 mm                                       |
| Dimensions - height:                         | 300 mm                                       |
| Colour of the housing:                       | white                                        |
| Detection angle:                             | 360°                                         |
| Material of the lampshade:                   | polycarbonate                                |
| Control of the motion sensor:                | Yes                                          |
| Type of sensor:                              | microwave                                    |
| Detection range:                             | 2-16m m                                      |
| Adjustable daylight sensor (LUX):            | Yes                                          |
| Daylight sensor adjustment range (LUX):      | <3–2000lux                                   |
| Adjustable time setting (TIME):              | Yes                                          |
| Lighting time adjustment range (TIME):       | min: 10 sek. ± 3 sek.; max: 12 min. ± 1 min. |
| Adjustment of motion detection range (SENS): | Yes                                          |