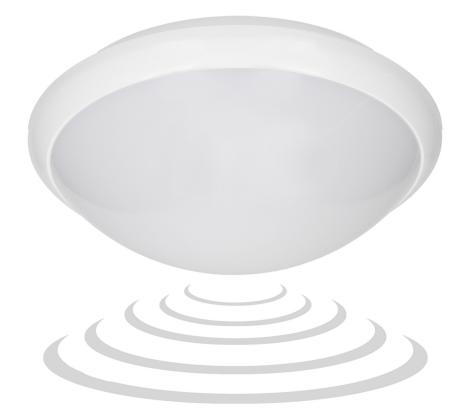

## **PRODUCT DESCRIPTION**

A combination of a milky shade made of unbreakable polycarbonate with an aesthetic style makes the plafond lamp fit perfectly inside The protection level IP44 allow its installation in rooms of increased humidity The microwave motion detector located inside the ceiling light fitting responds to motion and the twilight sensor switches lighting on only if necessary (depending on settings).

## General information:

| Replaceable light source:                    | Yes                                          |
|----------------------------------------------|----------------------------------------------|
| Nominal voltage:                             | 230V~, 50Hz                                  |
| Rated power:                                 | 60 W                                         |
| Light source:                                | E27 bulb                                     |
| Degree of protection (IP):                   | 44                                           |
| Dimensions - depth:                          | 112 mm                                       |
| Dimensions - width:                          | 300 mm                                       |
| Dimensions - height:                         | 300 mm                                       |
| Colour of the housing:                       | white                                        |
| Detection angle:                             | 360°                                         |
| Material of the lampshade:                   | polycarbonate                                |
| Control of the motion sensor:                | Yes                                          |
| Type of sensor:                              | microwave                                    |
| Detection range:                             | 2-16m m                                      |
| Adjustable daylight sensor (LUX):            | Yes                                          |
| Daylight sensor adjustment range (LUX):      | <3–2000lux                                   |
| Adjustable time setting (TIME):              | Yes                                          |
| Lighting time adjustment range (TIME):       | min: 10 sek. ± 3 sek.; max: 12 min. ± 1 min. |
| Adjustment of motion detection range (SENS): | Yes                                          |