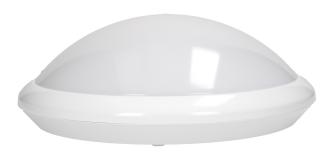

## **PRODUCT DESCRIPTION**

A combination of a milky shade made of unbreakable polycarbonate with an aesthetic style makes the plafond lamp fit perfectly inside The protection level IP44 allow its installation in rooms of increased humidity The microwave motion detector located inside the ceiling light fitting responds to motion and the twilight sensor switches lighting on only if necessary (depending on settings).

## General information:

| Replaceable light source:                    | Yes                                          |
|----------------------------------------------|----------------------------------------------|
| Nominal voltage:                             | 230V~, 50Hz                                  |
| Rated power:                                 | 60 W                                         |
| Light source:                                | E27 bulb                                     |
| Degree of protection (IP):                   | 44                                           |
| Dimensions - depth:                          | 112 mm                                       |
| Dimensions - width:                          | 300 mm                                       |
| Dimensions - height:                         | 300 mm                                       |
| Colour of the housing:                       | white                                        |
| Detection angle:                             | 360°                                         |
| Material of the lampshade:                   | polycarbonate                                |
| Control of the motion sensor:                | Yes                                          |
| Type of sensor:                              | microwave                                    |
| Detection range:                             | 2-16m m                                      |
| Adjustable daylight sensor (LUX):            | Yes                                          |
| Daylight sensor adjustment range (LUX):      | <3–2000lux                                   |
| Adjustable time setting (TIME):              | Yes                                          |
| Lighting time adjustment range (TIME):       | min: 10 sek. ± 3 sek.; max: 12 min. ± 1 min. |
| Adjustment of motion detection range (SENS): | Yes                                          |