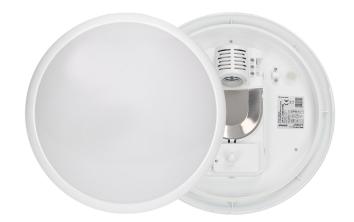

## E27 lighting fixture BREVA with microwave sensor, IP44

୍ର

憻

Marka: Orno | Symbol: OR-PL-316WE27PMM | Ean: 5901752481541

## **PRODUCT DESCRIPTION**

A combination of a milky shade made of unbreakable polycarbonate with an aesthetic style makes the plafond lamp fit perfectly inside The protection level IP44 allow its installation in rooms of increased humidity The microwave motion detector located inside the ceiling light fitting responds to motion and the twilight sensor switches lighting on only if necessary (depending on settings).