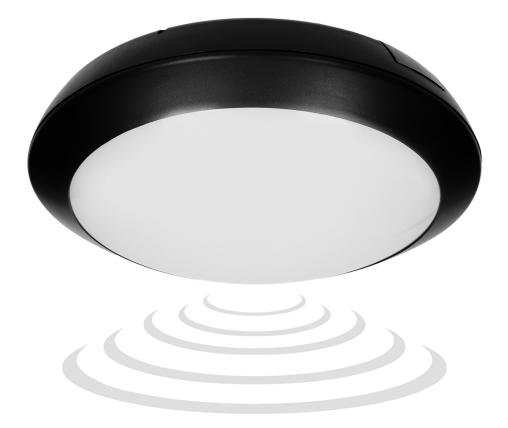

## LED lighting fixture BRYZA ECO with microwave sensor, 12W, IP66

୍ର

Marka: Orno | Symbol: OR-PL-363BLPMM4 | Ean: 5901752485013

## **PRODUCT DESCRIPTION**

Use of the LED technology guarantees high energy efficiency and long life of the ceiling light fitting The lamp integrates ideally with any interior due to its base made of resistant ABS combined with the non-breakable milk PC lampshade Its high tightness (IP66) ensures protection against dust and strong water jets, therefore it can be installed both indoors and outdoors The microwave motion detector located inside the ceiling light fitting responds to motion and the twilight sensor switches lighting on only if necessary (depending on settings).