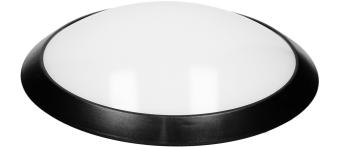

## **PRODUCT DESCRIPTION**

Use of the LED technology guarantees high energy efficiency and long life of the ceiling light fitting The lamp integrates ideally with any interior due to its base made of resistant ABS combined with the non-breakable milk PC lampshade Its high tightness (IP66) ensures protection against dust and strong water jets, therefore it can be installed both indoors and outdoors The microwave motion detector located inside the ceiling light fitting responds to motion and the twilight sensor switches lighting on only if necessary (depending on settings).