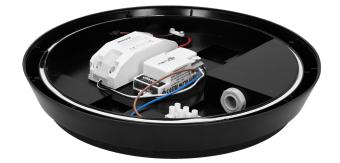

## **PRODUCT DESCRIPTION**

Use of the LED technology guarantees high energy efficiency and long life of the ceiling light fitting The lamp integrates ideally with any interior due to its base made of resistant ABS combined with the non-breakable milk PC lampshade Its high tightness (IP66) ensures protection against dust and strong water jets, therefore it can be installed both indoors and outdoors The microwave motion detector located inside the ceiling light fitting responds to motion and the twilight sensor switches lighting on only if necessary (depending on settings).