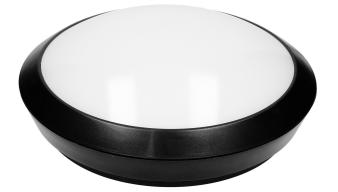

## LED lighting fixture BRYZA ECO with microwave sensor, 12W, IP66

୍ର

Marka: Orno | Symbol: OR-PL-363BLPMM4 | Ean: 5901752485013

## **PRODUCT DESCRIPTION**

Use of the LED technology guarantees high energy efficiency and long life of the ceiling light fitting The lamp integrates ideally with any interior due to its base made of resistant ABS combined with the non-breakable milk PC lampshade Its high tightness (IP66) ensures protection against dust and strong water jets, therefore it can be installed both indoors and outdoors The microwave motion detector located inside the ceiling light fitting responds to motion and the twilight sensor switches lighting on only if necessary (depending on settings).