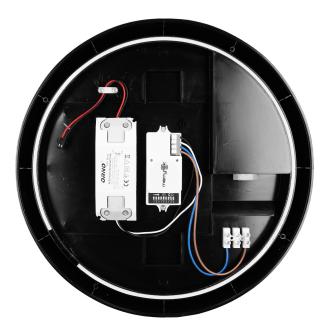

## **PRODUCT DESCRIPTION**

Use of the LED technology guarantees high energy efficiency and long life of the ceiling light fitting The lamp integrates ideally with any interior due to its base made of resistant ABS combined with the non-breakable milk PC lampshade Its high tightness (IP66) ensures protection against dust and strong water jets, therefore it can be installed both indoors and outdoors The microwave motion detector located inside the ceiling light fitting responds to motion and the twilight sensor switches lighting on only if necessary (depending on settings).