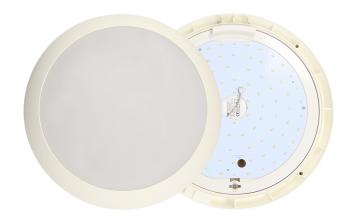

## LED lighting fixture PASAT, 20W, IP66

Marka: Orno | Symbol: OR-PL-6045WLPM4 | Ean: 5901752489134

#### PRODUCT DESCRIPTION

Use of the LED technology guarantees high energy efficiency and long life of the ceiling light fitting The lamp integrates ideally with any interior due to its base made of resistant ABS combined with the non-breakable milk PC lampshade and stylistics Its high tightness (IP66) ensures protection against dust and strong water jets, therefore it can be installed both indoors and outdoors.

## General information:

| Luminous flux:                | 1400 lm       |
|-------------------------------|---------------|
|                               | 1400 1111     |
| Rated power:                  | 20 W          |
| Light source:                 | LED SMD       |
| Degree of protection (IP):    | 66            |
| Colour temperature:           | 4000          |
| Nominal voltage:              | 230V~, 50Hz   |
| Colour:                       | white         |
| Dimensions - depth:           | 188 mm        |
| Dimensions - width:           | 355 mm        |
| Dimensions - height:          | 355 mm        |
| Colour rendering index CRI:   | >80           |
| Material of the lampshade:    | polycarbonate |
| Control of the motion sensor: | No            |