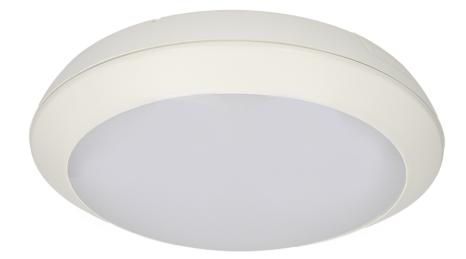

## LED lighting fixture PASAT, 20W, IP66

Marka: Orno | Symbol: OR-PL-6045WLPM4 | Ean: 5901752489134

#### PRODUCT DESCRIPTION

Use of the LED technology guarantees high energy efficiency and long life of the ceiling light fitting The lamp integrates ideally with any interior due to its base made of resistant ABS combined with the non-breakable milk PC lampshade and stylistics Its high tightness (IP66) ensures protection against dust and strong water jets, therefore it can be installed both indoors and outdoors.

## General information:

| Luminous flux:                | 1400 lm       |
|-------------------------------|---------------|
|                               | 1400 1111     |
| Rated power:                  | 20 W          |
| Light source:                 | LED SMD       |
| Degree of protection (IP):    | 66            |
| Colour temperature:           | 4000          |
| Nominal voltage:              | 230V~, 50Hz   |
| Colour:                       | white         |
| Dimensions - depth:           | 188 mm        |
| Dimensions - width:           | 355 mm        |
| Dimensions - height:          | 355 mm        |
| Colour rendering index CRI:   | >80           |
| Material of the lampshade:    | polycarbonate |
| Control of the motion sensor: | No            |