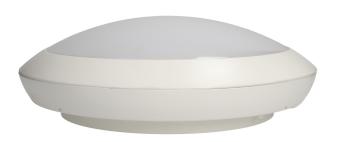

## LED lighting fixture PASAT, 20W, IP66

Marka: Orno | Symbol: OR-PL-6045WLPM4 | Ean: 5901752489134

#### PRODUCT DESCRIPTION

Use of the LED technology guarantees high energy efficiency and long life of the ceiling light fitting The lamp integrates ideally with any interior due to its base made of resistant ABS combined with the non-breakable milk PC lampshade and stylistics Its high tightness (IP66) ensures protection against dust and strong water jets, therefore it can be installed both indoors and outdoors.

## General information:

| Luminous flux:                | 1400 lm       |
|-------------------------------|---------------|
|                               | 1400 1111     |
| Rated power:                  | 20 W          |
| Light source:                 | LED SMD       |
| Degree of protection (IP):    | 66            |
| Colour temperature:           | 4000          |
| Nominal voltage:              | 230V~, 50Hz   |
| Colour:                       | white         |
| Dimensions - depth:           | 188 mm        |
| Dimensions - width:           | 355 mm        |
| Dimensions - height:          | 355 mm        |
| Colour rendering index CRI:   | >80           |
| Material of the lampshade:    | polycarbonate |
| Control of the motion sensor: | No            |