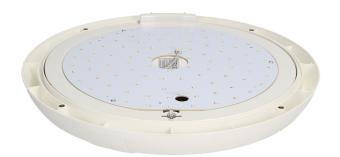

## LED lighting fixture PASAT, 20W, IP66

Marka: Orno | Symbol: OR-PL-6045WLPM4 | Ean: 5901752489134

#### PRODUCT DESCRIPTION

Use of the LED technology guarantees high energy efficiency and long life of the ceiling light fitting The lamp integrates ideally with any interior due to its base made of resistant ABS combined with the non-breakable milk PC lampshade and stylistics Its high tightness (IP66) ensures protection against dust and strong water jets, therefore it can be installed both indoors and outdoors.

## General information:

| Luminous flux:                | 1400 lm       |
|-------------------------------|---------------|
|                               | 1400 1111     |
| Rated power:                  | 20 W          |
| Light source:                 | LED SMD       |
| Degree of protection (IP):    | 66            |
| Colour temperature:           | 4000          |
| Nominal voltage:              | 230V~, 50Hz   |
| Colour:                       | white         |
| Dimensions - depth:           | 188 mm        |
| Dimensions - width:           | 355 mm        |
| Dimensions - height:          | 355 mm        |
| Colour rendering index CRI:   | >80           |
| Material of the lampshade:    | polycarbonate |
| Control of the motion sensor: | No            |