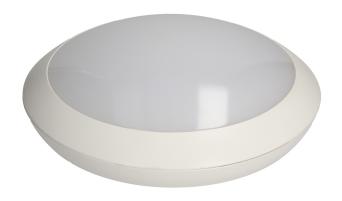

## LED lighting fixture PASAT, 20W, IP66

Marka: Orno | Symbol: OR-PL-6045WLPM4 | Ean: 5901752489134

#### PRODUCT DESCRIPTION

Use of the LED technology guarantees high energy efficiency and long life of the ceiling light fitting The lamp integrates ideally with any interior due to its base made of resistant ABS combined with the non-breakable milk PC lampshade and stylistics Its high tightness (IP66) ensures protection against dust and strong water jets, therefore it can be installed both indoors and outdoors.

## General information:

| Luminous flux:                | 1400 lm       |
|-------------------------------|---------------|
|                               | 1400 1111     |
| Rated power:                  | 20 W          |
| Light source:                 | LED SMD       |
| Degree of protection (IP):    | 66            |
| Colour temperature:           | 4000          |
| Nominal voltage:              | 230V~, 50Hz   |
| Colour:                       | white         |
| Dimensions - depth:           | 188 mm        |
| Dimensions - width:           | 355 mm        |
| Dimensions - height:          | 355 mm        |
| Colour rendering index CRI:   | >80           |
| Material of the lampshade:    | polycarbonate |
| Control of the motion sensor: | No            |