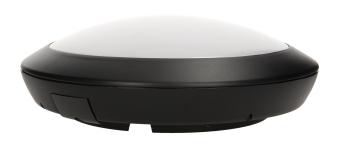

## LED lighting fixture ZEFIR, 25W, IP66

Marka: Orno | Symbol: OR-PL-6046BLPM4 | Ean: 5901752489844

ORNO

## PRODUCT DESCRIPTION

Use of the LED technology guarantees high energy efficiency and long life of the ceiling light fitting The lamp integrates ideally with any interior due to its base made of resistant ABS combined with the non-breakable milk PC lampshade and stylistics Its high tightness (IP66) ensures protection against dust and strong water jets, therefore it can be installed both indoors and outdoors.

## General information:

| Luminous flux:                | 1750 lm     |
|-------------------------------|-------------|
| Rated power:                  | 25 W        |
| Light source:                 | LED SMD     |
| Degree of protection (IP):    | 66          |
| Colour temperature:           | 4000        |
| Nominal voltage:              | 230V~, 50Hz |
| Colour:                       | black       |
| Dimensions - depth:           | 135 mm      |
| Dimensions - width:           | 400 mm      |
| Dimensions - height:          | 400 mm      |
| Colour rendering index CRI:   | >80         |
| Control of the motion sensor: | No          |