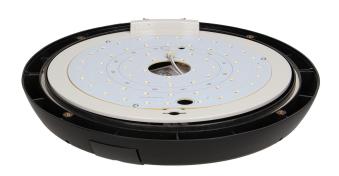

## PRODUCT DESCRIPTION

Use of the LED technology guarantees high energy efficiency and long life of the ceiling light fitting The lamp integrates ideally with any interior due to its base made of resistant ABS combined with the non-breakable milk PC lampshade and stylistics Its high tightness (IP66) ensures protection against dust and strong water jets, therefore it can be installed both indoors and outdoors.

## General information:

| Luminous flux:                | 1750 lm     |
|-------------------------------|-------------|
| Rated power:                  | 25 W        |
| Light source:                 | LED SMD     |
| Degree of protection (IP):    | 66          |
| Colour temperature:           | 4000        |
| Nominal voltage:              | 230V~, 50Hz |
| Colour:                       | black       |
| Dimensions - depth:           | 135 mm      |
| Dimensions - width:           | 400 mm      |
| Dimensions - height:          | 400 mm      |
| Colour rendering index CRI:   | >80         |
| Control of the motion sensor: | No          |