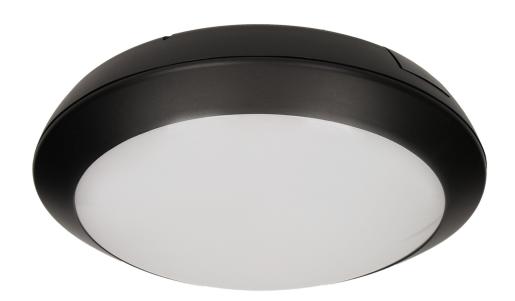

## LED lighting fixture ZEFIR, 25W, IP66

Marka: Orno | Symbol: OR-PL-6046BLPM4 | Ean: 5901752489844

ORNO

## PRODUCT DESCRIPTION

Use of the LED technology guarantees high energy efficiency and long life of the ceiling light fitting The lamp integrates ideally with any interior due to its base made of resistant ABS combined with the non-breakable milk PC lampshade and stylistics Its high tightness (IP66) ensures protection against dust and strong water jets, therefore it can be installed both indoors and outdoors.

## General information:

| Luminous flux:                | 1750 lm     |
|-------------------------------|-------------|
| Rated power:                  | 25 W        |
| Light source:                 | LED SMD     |
| Degree of protection (IP):    | 66          |
| Colour temperature:           | 4000        |
| Nominal voltage:              | 230V~, 50Hz |
| Colour:                       | black       |
| Dimensions - depth:           | 135 mm      |
| Dimensions - width:           | 400 mm      |
| Dimensions - height:          | 400 mm      |
| Colour rendering index CRI:   | >80         |
| Control of the motion sensor: | No          |