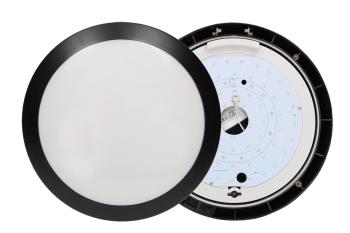

## PRODUCT DESCRIPTION

Use of the LED technology guarantees high energy efficiency and long life of the ceiling light fitting The lamp integrates ideally with any interior due to its base made of resistant ABS combined with the non-breakable milk PC lampshade and stylistics Its high tightness (IP66) ensures protection against dust and strong water jets, therefore it can be installed both indoors and outdoors.

## General information:

| Luminous flux:                | 1750 lm     |
|-------------------------------|-------------|
| Rated power:                  | 25 W        |
| Light source:                 | LED SMD     |
| Degree of protection (IP):    | 66          |
| Colour temperature:           | 4000        |
| Nominal voltage:              | 230V~, 50Hz |
| Colour:                       | black       |
| Dimensions - depth:           | 135 mm      |
| Dimensions - width:           | 400 mm      |
| Dimensions - height:          | 400 mm      |
| Colour rendering index CRI:   | >80         |
| Control of the motion sensor: | No          |