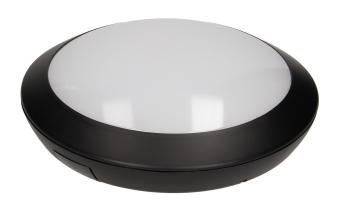

## LED lighting fixture ZEFIR, 25W, IP66

Marka: Orno | Symbol: OR-PL-6046BLPM4 | Ean: 5901752489844

ORNO

## PRODUCT DESCRIPTION

Use of the LED technology guarantees high energy efficiency and long life of the ceiling light fitting The lamp integrates ideally with any interior due to its base made of resistant ABS combined with the non-breakable milk PC lampshade and stylistics Its high tightness (IP66) ensures protection against dust and strong water jets, therefore it can be installed both indoors and outdoors.

## General information:

| Luminous flux:                | 1750 lm     |
|-------------------------------|-------------|
| Rated power:                  | 25 W        |
| Light source:                 | LED SMD     |
| Degree of protection (IP):    | 66          |
| Colour temperature:           | 4000        |
| Nominal voltage:              | 230V~, 50Hz |
| Colour:                       | black       |
| Dimensions - depth:           | 135 mm      |
| Dimensions - width:           | 400 mm      |
| Dimensions - height:          | 400 mm      |
| Colour rendering index CRI:   | >80         |
| Control of the motion sensor: | No          |