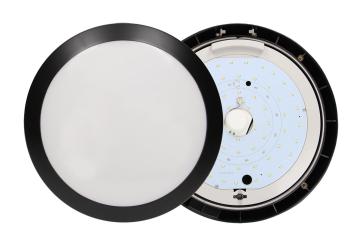

## LED lighting fixture ZEFIR with microwave sensor, 25W, IP66

Marka: Orno | Symbol: OR-PL-6046BLPMM4 | Ean: 5901752489851

ORNO

## PRODUCT DESCRIPTION

Use of the LED technology guarantees high energy efficiency and long life of the ceiling light fitting The lamp integrates ideally with any interior due to its base made of resistant ABS combined with the non-breakable milk PC lampshade Its high tightness (IP66) ensures protection against dust and strong water jets, therefore it can be installed both indoors and outdoors The microwave motion detector located inside the ceiling light fitting responds to motion and the twilight sensor switches lighting on only if necessary (depending on settings).

## General information:

| Luminous flux:                               | 1750 lm                        |
|----------------------------------------------|--------------------------------|
| Rated power:                                 | 25 W                           |
| Light source:                                | LED SMD                        |
| Degree of protection (IP):                   | 66                             |
| Colour temperature:                          | 4000                           |
| Nominal voltage:                             | 230V~, 50Hz                    |
| Colour:                                      | white                          |
| Dimensions - depth:                          | 135 mm                         |
| Dimensions - width:                          | 400 mm                         |
| Dimensions - height:                         | 400 mm                         |
| Colour rendering index CRI:                  | >80                            |
| Detection angle:                             | 360°                           |
| Material of the lampshade:                   | polycarbonate                  |
| Control of the motion sensor:                | Yes                            |
| Type of sensor:                              | microwave                      |
| Detection range:                             | 4-12m m                        |
| Adjustable daylight sensor (LUX):            | Yes                            |
| Daylight sensor adjustment range (LUX):      | 2lux, 10lux, 30lux, 50lux, OFF |
| Adjustable time setting (TIME):              | Yes                            |
| Lighting time adjustment range (TIME):       | 5s - 30 min                    |
| Adjustment of motion detection range (SENS): | Yes                            |