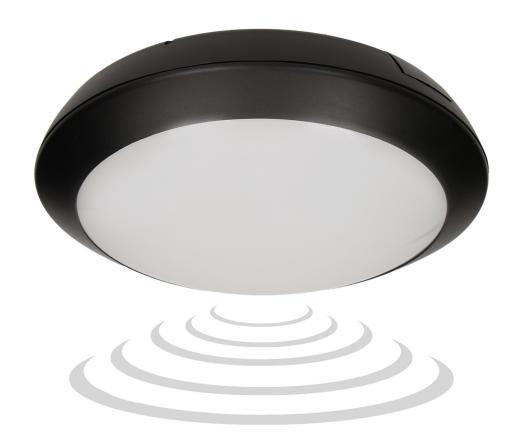

## PRODUCT DESCRIPTION

Use of the LED technology guarantees high energy efficiency and long life of the ceiling light fitting The lamp integrates ideally with any interior due to its base made of resistant ABS combined with the non-breakable milk PC lampshade Its high tightness (IP66) ensures protection against dust and strong water jets, therefore it can be installed both indoors and outdoors The microwave motion detector located inside the ceiling light fitting responds to motion and the twilight sensor switches lighting on only if necessary (depending on settings).