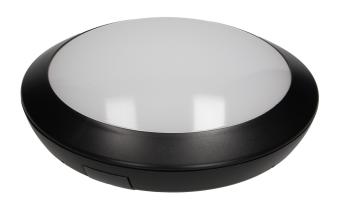

## PRODUCT DESCRIPTION

Use of the LED technology guarantees high energy efficiency and long life of the ceiling light fitting The lamp integrates ideally with any interior due to its base made of resistant ABS combined with the non-breakable milk PC lampshade Its high tightness (IP66) ensures protection against dust and strong water jets, therefore it can be installed both indoors and outdoors The microwave motion detector located inside the ceiling light fitting responds to motion and the twilight sensor switches lighting on only if necessary (depending on settings).