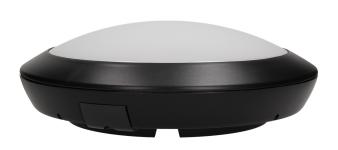

## PRODUCT DESCRIPTION

Use of the LED technology guarantees high energy efficiency and long life of the ceiling light fitting The lamp integrates ideally with any interior due to its base made of resistant ABS combined with the non-breakable milk PC lampshade Its high tightness (IP66) ensures protection against dust and strong water jets, therefore it can be installed both indoors and outdoors The microwave motion detector located inside the ceiling light fitting responds to motion and the twilight sensor switches lighting on only if necessary (depending on settings).