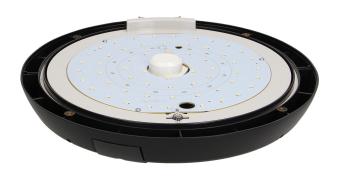

## PRODUCT DESCRIPTION

Use of the LED technology guarantees high energy efficiency and long life of the ceiling light fitting The lamp integrates ideally with any interior due to its base made of resistant ABS combined with the non-breakable milk PC lampshade Its high tightness (IP66) ensures protection against dust and strong water jets, therefore it can be installed both indoors and outdoors The microwave motion detector located inside the ceiling light fitting responds to motion and the twilight sensor switches lighting on only if necessary (depending on settings).

## General information:

| Luminous flux:                               | 1750 lm                        |
|----------------------------------------------|--------------------------------|
| Rated power:                                 | 25 W                           |
| Light source:                                | LED SMD                        |
| Degree of protection (IP):                   | 66                             |
| Colour temperature:                          | 4000                           |
| Nominal voltage:                             | 230V~, 50Hz                    |
| Colour:                                      | white                          |
| Dimensions - depth:                          | 135 mm                         |
| Dimensions - width:                          | 400 mm                         |
| Dimensions - height:                         | 400 mm                         |
| Colour rendering index CRI:                  | >80                            |
| Detection angle:                             | 360°                           |
| Material of the lampshade:                   | polycarbonate                  |
| Control of the motion sensor:                | Yes                            |
| Type of sensor:                              | microwave                      |
| Detection range:                             | 4-12m m                        |
| Adjustable daylight sensor (LUX):            | Yes                            |
| Daylight sensor adjustment range (LUX):      | 2lux, 10lux, 30lux, 50lux, OFF |
| Adjustable time setting (TIME):              | Yes                            |
| Lighting time adjustment range (TIME):       | 5s - 30 min                    |
| Adjustment of motion detection range (SENS): | Yes                            |