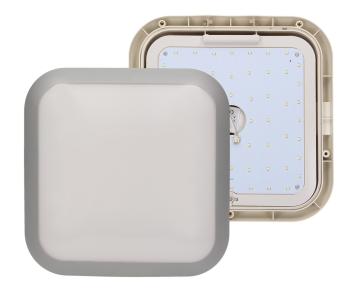

## LED lighting fixture MONSUN, 15W, IP66

Marka: Orno | Symbol: OR-PL-6047GLPM4 | Ean: 5901752489806

**(** 

## **PRODUCT DESCRIPTION**

Use of the LED technology guarantees high energy efficiency and long life of the ceiling light fitting The lamp integrates ideally with any interior due to its base made of resistant ABS combined with the non-breakable milk PC lampshade and stylistics Its high tightness (IP66) ensures protection against dust and strong water jets, therefore it can be installed both indoors and outdoors.

## General information:

| Luminous flux:                | 1050 lm       |
|-------------------------------|---------------|
| Rated power:                  | 15 W          |
| Light source:                 | LED SMD       |
| Degree of protection (IP):    | 66            |
| Colour temperature:           | 4000          |
| Nominal voltage:              | 230V~, 50Hz   |
| Colour:                       | silver        |
| Dimensions - depth:           | 135 mm        |
| Dimensions - width:           | 290 mm        |
| Dimensions - height:          | 290 mm        |
| Colour rendering index CRI:   | >80           |
| Material of the lampshade:    | polycarbonate |
| Control of the motion sensor: | No            |