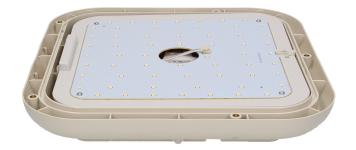

## **PRODUCT DESCRIPTION**

Use of the LED technology guarantees high energy efficiency and long life of the ceiling light fitting The lamp integrates ideally with any interior due to its base made of resistant ABS combined with the non-breakable milk PC lampshade and stylistics Its high tightness (IP66) ensures protection against dust and strong water jets, therefore it can be installed both indoors and outdoors.

## General information:

| Luminous flux:                | 1050 lm       |
|-------------------------------|---------------|
| Rated power:                  | 15 W          |
| Light source:                 | LED SMD       |
| Degree of protection (IP):    | 66            |
| Colour temperature:           | 4000          |
| Nominal voltage:              | 230V~, 50Hz   |
| Colour:                       | silver        |
| Dimensions - depth:           | 135 mm        |
| Dimensions - width:           | 290 mm        |
| Dimensions - height:          | 290 mm        |
| Colour rendering index CRI:   | >80           |
| Material of the lampshade:    | polycarbonate |
| Control of the motion sensor: | No            |