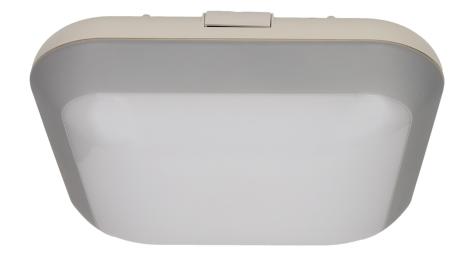

## LED lighting fixture MONSUN, 15W, IP66

Marka: Orno | Symbol: OR-PL-6047GLPM4 | Ean: 5901752489806

**(** 

## **PRODUCT DESCRIPTION**

Use of the LED technology guarantees high energy efficiency and long life of the ceiling light fitting The lamp integrates ideally with any interior due to its base made of resistant ABS combined with the non-breakable milk PC lampshade and stylistics Its high tightness (IP66) ensures protection against dust and strong water jets, therefore it can be installed both indoors and outdoors.

## General information:

| Luminous flux:                | 1050 lm       |
|-------------------------------|---------------|
| Rated power:                  | 15 W          |
| Light source:                 | LED SMD       |
| Degree of protection (IP):    | 66            |
| Colour temperature:           | 4000          |
| Nominal voltage:              | 230V~, 50Hz   |
| Colour:                       | silver        |
| Dimensions - depth:           | 135 mm        |
| Dimensions - width:           | 290 mm        |
| Dimensions - height:          | 290 mm        |
| Colour rendering index CRI:   | >80           |
| Material of the lampshade:    | polycarbonate |
| Control of the motion sensor: | No            |