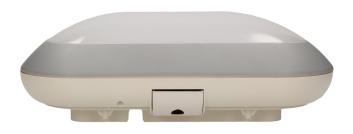

## LED lighting fixture MONSUN, 15W, IP66

Marka: Orno | Symbol: OR-PL-6047GLPM4 | Ean: 5901752489806

**(** 

## **PRODUCT DESCRIPTION**

Use of the LED technology guarantees high energy efficiency and long life of the ceiling light fitting The lamp integrates ideally with any interior due to its base made of resistant ABS combined with the non-breakable milk PC lampshade and stylistics Its high tightness (IP66) ensures protection against dust and strong water jets, therefore it can be installed both indoors and outdoors.

## General information:

| Luminous flux:                | 1050 lm       |
|-------------------------------|---------------|
| Rated power:                  | 15 W          |
| Light source:                 | LED SMD       |
| Degree of protection (IP):    | 66            |
| Colour temperature:           | 4000          |
| Nominal voltage:              | 230V~, 50Hz   |
| Colour:                       | silver        |
| Dimensions - depth:           | 135 mm        |
| Dimensions - width:           | 290 mm        |
| Dimensions - height:          | 290 mm        |
| Colour rendering index CRI:   | >80           |
| Material of the lampshade:    | polycarbonate |
| Control of the motion sensor: | No            |