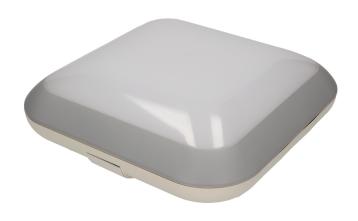

## LED lighting fixture MONSUN, 15W, IP66

Marka: Orno | Symbol: OR-PL-6047GLPM4 | Ean: 5901752489806

**(** 

## **PRODUCT DESCRIPTION**

Use of the LED technology guarantees high energy efficiency and long life of the ceiling light fitting The lamp integrates ideally with any interior due to its base made of resistant ABS combined with the non-breakable milk PC lampshade and stylistics Its high tightness (IP66) ensures protection against dust and strong water jets, therefore it can be installed both indoors and outdoors.

## General information:

| Luminous flux:                | 1050 lm       |
|-------------------------------|---------------|
| Rated power:                  | 15 W          |
| Light source:                 | LED SMD       |
| Degree of protection (IP):    | 66            |
| Colour temperature:           | 4000          |
| Nominal voltage:              | 230V~, 50Hz   |
| Colour:                       | silver        |
| Dimensions - depth:           | 135 mm        |
| Dimensions - width:           | 290 mm        |
| Dimensions - height:          | 290 mm        |
| Colour rendering index CRI:   | >80           |
| Material of the lampshade:    | polycarbonate |
| Control of the motion sensor: | No            |