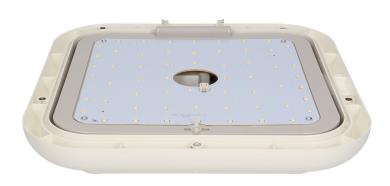

## PRODUCT DESCRIPTION

Use of the LED technology guarantees high energy efficiency and long life of the ceiling light fitting The lamp integrates ideally with any interior due to its base made of resistant ABS combined with the non-breakable milk PC lampshade and stylistics Its high tightness (IP66) ensures protection against dust and strong water jets, therefore it can be installed both indoors and outdoors.

## General information:

| Luminous flux:                | 1050 lm       |
|-------------------------------|---------------|
| Rated power:                  | 15 W          |
| Light source:                 | LED SMD       |
| Degree of protection (IP):    | 66            |
| Colour temperature:           | 4000          |
| Nominal voltage:              | 230V~, 50Hz   |
| Colour:                       | white         |
| Dimensions - depth:           | 135 mm        |
| Dimensions - width:           | 290 mm        |
| Dimensions - height:          | 290 mm        |
| Colour rendering index CRI:   | >80           |
| Material of the lampshade:    | polycarbonate |
| Control of the motion sensor: | No            |