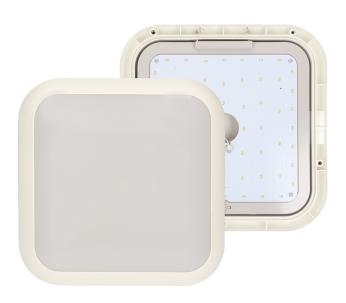

## PRODUCT DESCRIPTION

Use of the LED technology guarantees high energy efficiency and long life of the ceiling light fitting The lamp integrates ideally with any interior due to its base made of resistant ABS combined with the non-breakable milk PC lampshade and stylistics Its high tightness (IP66) ensures protection against dust and strong water jets, therefore it can be installed both indoors and outdoors.

## General information:

| Luminous flux:                | 1050 lm       |
|-------------------------------|---------------|
| Rated power:                  | 15 W          |
| Light source:                 | LED SMD       |
| Degree of protection (IP):    | 66            |
| Colour temperature:           | 4000          |
| Nominal voltage:              | 230V~, 50Hz   |
| Colour:                       | white         |
| Dimensions - depth:           | 135 mm        |
| Dimensions - width:           | 290 mm        |
| Dimensions - height:          | 290 mm        |
| Colour rendering index CRI:   | >80           |
| Material of the lampshade:    | polycarbonate |
| Control of the motion sensor: | No            |