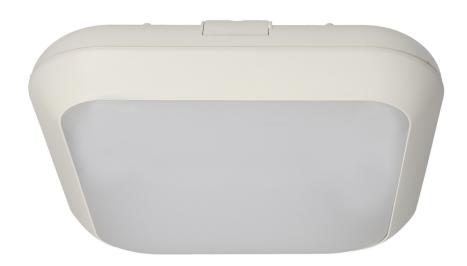

## PRODUCT DESCRIPTION

Use of the LED technology guarantees high energy efficiency and long life of the ceiling light fitting The lamp integrates ideally with any interior due to its base made of resistant ABS combined with the non-breakable milk PC lampshade and stylistics Its high tightness (IP66) ensures protection against dust and strong water jets, therefore it can be installed both indoors and outdoors.

## General information:

| Luminous flux:                | 1050 lm       |
|-------------------------------|---------------|
| Rated power:                  | 15 W          |
| Light source:                 | LED SMD       |
| Degree of protection (IP):    | 66            |
| Colour temperature:           | 4000          |
| Nominal voltage:              | 230V~, 50Hz   |
| Colour:                       | white         |
| Dimensions - depth:           | 135 mm        |
| Dimensions - width:           | 290 mm        |
| Dimensions - height:          | 290 mm        |
| Colour rendering index CRI:   | >80           |
| Material of the lampshade:    | polycarbonate |
| Control of the motion sensor: | No            |