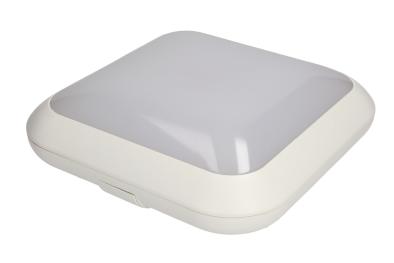

## PRODUCT DESCRIPTION

Use of the LED technology guarantees high energy efficiency and long life of the ceiling light fitting The lamp integrates ideally with any interior due to its base made of resistant ABS combined with the non-breakable milk PC lampshade and stylistics Its high tightness (IP66) ensures protection against dust and strong water jets, therefore it can be installed both indoors and outdoors.

## General information:

| Luminous flux:                | 1050 lm       |
|-------------------------------|---------------|
| Rated power:                  | 15 W          |
| Light source:                 | LED SMD       |
| Degree of protection (IP):    | 66            |
| Colour temperature:           | 4000          |
| Nominal voltage:              | 230V~, 50Hz   |
| Colour:                       | white         |
| Dimensions - depth:           | 135 mm        |
| Dimensions - width:           | 290 mm        |
| Dimensions - height:          | 290 mm        |
| Colour rendering index CRI:   | >80           |
| Material of the lampshade:    | polycarbonate |
| Control of the motion sensor: | No            |