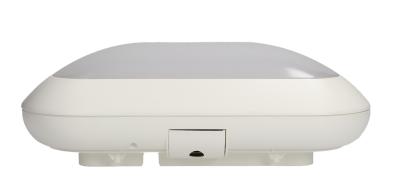

## PRODUCT DESCRIPTION

Use of the LED technology guarantees high energy efficiency and long life of the ceiling light fitting The lamp integrates ideally with any interior due to its base made of resistant ABS combined with the non-breakable milk PC lampshade and stylistics Its high tightness (IP66) ensures protection against dust and strong water jets, therefore it can be installed both indoors and outdoors.

## General information:

| Luminous flux:                | 1050 lm       |
|-------------------------------|---------------|
| Rated power:                  | 15 W          |
| Light source:                 | LED SMD       |
| Degree of protection (IP):    | 66            |
| Colour temperature:           | 4000          |
| Nominal voltage:              | 230V~, 50Hz   |
| Colour:                       | white         |
| Dimensions - depth:           | 135 mm        |
| Dimensions - width:           | 290 mm        |
| Dimensions - height:          | 290 mm        |
| Colour rendering index CRI:   | >80           |
| Material of the lampshade:    | polycarbonate |
| Control of the motion sensor: | No            |