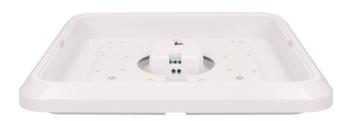

## PRODUCT DESCRIPTION

LED fixture is designed for the illumination of interior parts of the premises such as stairwells, hallways, porches, basements, garages, utility rooms, locker rooms etc. Use of the LED SMD technology guarantees high energy efficiency and long life of the fixture. Material: milk, unbreakable lampshade made of polycarbonate (PC).

## General information:

| Luminous flux:                    | 850 lm        |
|-----------------------------------|---------------|
| Rated power:                      | 12 W          |
| Light source:                     | LED SMD       |
| Degree of protection (IP):        | 20            |
| Colour temperature:               | 4000          |
| Nominal voltage:                  | 230V~, 50Hz   |
| Colour:                           | white         |
| Dimensions - depth:               | 58.2 mm       |
| Dimensions - width:               | 250 mm        |
| Dimensions - height:              | 250 mm        |
| Colour rendering index CRI:       | >80           |
| Material of the lampshade:        | polycarbonate |
| Control of the motion sensor:     | No            |
| Adjustable daylight sensor (LUX): | Yes           |
| Adjustable time setting (TIME):   | Yes           |