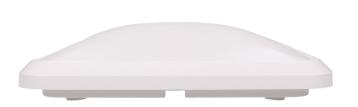

## PRODUCT DESCRIPTION

LED fixture is designed for the illumination of interior parts of the premises such as stairwells, hallways, porches, basements, garages, utility rooms, locker rooms etc. Use of the LED SMD technology guarantees high energy efficiency and long life of the fixture. Material: milk, unbreakable lampshade made of polycarbonate (PC).

## General information:

| Luminous flux:                    | 850 lm        |
|-----------------------------------|---------------|
| Rated power:                      | 12 W          |
| Light source:                     | LED SMD       |
| Degree of protection (IP):        | 20            |
| Colour temperature:               | 4000          |
| Nominal voltage:                  | 230V~, 50Hz   |
| Colour:                           | white         |
| Dimensions - depth:               | 58.2 mm       |
| Dimensions - width:               | 250 mm        |
| Dimensions - height:              | 250 mm        |
| Colour rendering index CRI:       | >80           |
| Material of the lampshade:        | polycarbonate |
| Control of the motion sensor:     | No            |
| Adjustable daylight sensor (LUX): | Yes           |
| Adjustable time setting (TIME):   | Yes           |