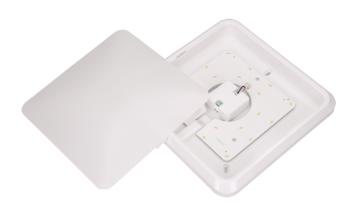

## PRODUCT DESCRIPTION

LED fixture is designed for the illumination of interior parts of the premises such as stairwells, hallways, porches, basements, garages, utility rooms, locker rooms etc. Use of the LED SMD technology guarantees high energy efficiency and long life of the fixture. Material: milk, unbreakable lampshade made of polycarbonate (PC).

## General information:

| Luminous flux:                    | 850 lm        |
|-----------------------------------|---------------|
| Rated power:                      | 12 W          |
| Light source:                     | LED SMD       |
| Degree of protection (IP):        | 20            |
| Colour temperature:               | 4000          |
| Nominal voltage:                  | 230V~, 50Hz   |
| Colour:                           | white         |
| Dimensions - depth:               | 58.2 mm       |
| Dimensions - width:               | 250 mm        |
| Dimensions - height:              | 250 mm        |
| Colour rendering index CRI:       | >80           |
| Material of the lampshade:        | polycarbonate |
| Control of the motion sensor:     | No            |
| Adjustable daylight sensor (LUX): | Yes           |
| Adjustable time setting (TIME):   | Yes           |