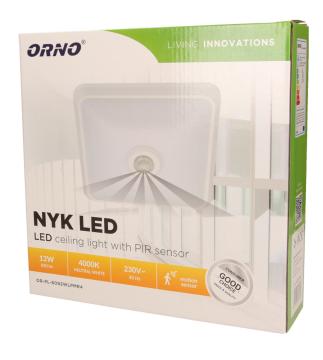

## LED lighting fixture NYK LED with PIR sensor, 12W

Marka: Orno | Symbol: OR-PL-6092WLPMR4 | Ean: 5902560328165

ORNO

## PRODUCT DESCRIPTION

Use of the LED technology guarantees high energy efficiency and long life of the ceiling light fitting The lamp fits in with any interior due to its ultra-thin base with high quality non-breakable milk PC lampshade Centrally located PIR motion detector responds to motion and the twilight sensor switches the lighting on only if necessary (depending on settings).

## General information:

| Luminous flux:                               | 850 lm                                       |
|----------------------------------------------|----------------------------------------------|
| Rated power:                                 | 12 W                                         |
| Light source:                                | LED SMD                                      |
| Degree of protection (IP):                   | 20                                           |
| Colour temperature:                          | 4000                                         |
| Nominal voltage:                             | 230V~, 50Hz                                  |
| Colour:                                      | white                                        |
| Dimensions - depth:                          | 60 mm                                        |
| Dimensions - width:                          | 250 mm                                       |
| Dimensions - height:                         | 250 mm                                       |
| Colour rendering index CRI:                  | >85                                          |
| Detection angle:                             | 360°                                         |
| Material of the lampshade:                   | polycarbonate                                |
| Control of the motion sensor:                | Yes                                          |
| Type of sensor:                              | PIR                                          |
| Detection range:                             | 6m m                                         |
| Adjustable daylight sensor (LUX):            | Yes                                          |
| Daylight sensor adjustment range (LUX):      | <3-2000lux                                   |
| Adjustable time setting (TIME):              | Yes                                          |
| Lighting time adjustment range (TIME):       | min: 10 sek. ± 3 sek.; max: 3 min. ± 30 sek. |
| Adjustment of motion detection range (SENS): | No                                           |