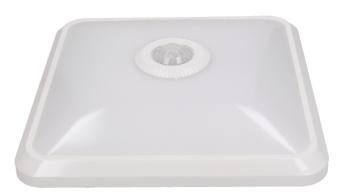

## PRODUCT DESCRIPTION

Use of the LED technology guarantees high energy efficiency and long life of the ceiling light fitting The lamp fits in with any interior due to its ultra-thin base with high quality non-breakable milk PC lampshade Centrally located PIR motion detector responds to motion and the twilight sensor switches the lighting on only if necessary (depending on settings).

## General information:

| Luminous flux:                               | 850 lm                                       |
|----------------------------------------------|----------------------------------------------|
| Rated power:                                 | 12 W                                         |
| Light source:                                | LED SMD                                      |
| Degree of protection (IP):                   | 20                                           |
| Colour temperature:                          | 4000                                         |
| Nominal voltage:                             | 230V~, 50Hz                                  |
| Colour:                                      | white                                        |
| Dimensions - depth:                          | 60 mm                                        |
| Dimensions - width:                          | 250 mm                                       |
| Dimensions - height:                         | 250 mm                                       |
| Colour rendering index CRI:                  | >85                                          |
| Detection angle:                             | 360°                                         |
| Material of the lampshade:                   | polycarbonate                                |
| Control of the motion sensor:                | Yes                                          |
| Type of sensor:                              | PIR                                          |
| Detection range:                             | 6m m                                         |
| Adjustable daylight sensor (LUX):            | Yes                                          |
| Daylight sensor adjustment range (LUX):      | <3-2000lux                                   |
| Adjustable time setting (TIME):              | Yes                                          |
| Lighting time adjustment range (TIME):       | min: 10 sek. ± 3 sek.; max: 3 min. ± 30 sek. |
| Adjustment of motion detection range (SENS): | No                                           |