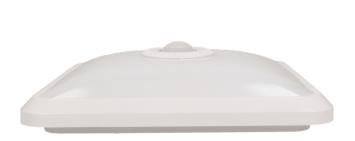

## General information:

| Luminous flux:                               | 850 lm                                       |
|----------------------------------------------|----------------------------------------------|
| Rated power:                                 | 12 W                                         |
| Light source:                                | LED SMD                                      |
| Degree of protection (IP):                   | 20                                           |
| Colour temperature:                          | 4000                                         |
| Nominal voltage:                             | 230V~, 50Hz                                  |
| Colour:                                      | white                                        |
| Dimensions - depth:                          | 60 mm                                        |
| Dimensions - width:                          | 250 mm                                       |
| Dimensions - height:                         | 250 mm                                       |
| Colour rendering index CRI:                  | >85                                          |
| Detection angle:                             | 360°                                         |
| Material of the lampshade:                   | polycarbonate                                |
| Control of the motion sensor:                | Yes                                          |
| Type of sensor:                              | PIR                                          |
| Detection range:                             | 6m m                                         |
| Adjustable daylight sensor (LUX):            | Yes                                          |
| Daylight sensor adjustment range (LUX):      | <3-2000lux                                   |
| Adjustable time setting (TIME):              | Yes                                          |
| Lighting time adjustment range (TIME):       | min: 10 sek. ± 3 sek.; max: 3 min. ± 30 sek. |
| Adjustment of motion detection range (SENS): | No                                           |