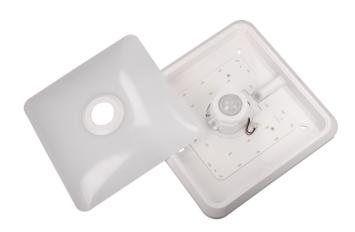

## PRODUCT DESCRIPTION

Use of the LED technology guarantees high energy efficiency and long life of the ceiling light fitting The lamp fits in with any interior due to its ultra-thin base with high quality non-breakable milk PC lampshade Centrally located PIR motion detector responds to motion and the twilight sensor switches the lighting on only if necessary (depending on settings).

## General information:

| Luminous flux:                               | 850 lm                                       |
|----------------------------------------------|----------------------------------------------|
| Rated power:                                 | 12 W                                         |
| Light source:                                | LED SMD                                      |
| Degree of protection (IP):                   | 20                                           |
| Colour temperature:                          | 4000                                         |
| Nominal voltage:                             | 230V~, 50Hz                                  |
| Colour:                                      | white                                        |
| Dimensions - depth:                          | 60 mm                                        |
| Dimensions - width:                          | 250 mm                                       |
| Dimensions - height:                         | 250 mm                                       |
| Colour rendering index CRI:                  | >85                                          |
| Detection angle:                             | 360°                                         |
| Material of the lampshade:                   | polycarbonate                                |
| Control of the motion sensor:                | Yes                                          |
| Type of sensor:                              | PIR                                          |
| Detection range:                             | 6m m                                         |
| Adjustable daylight sensor (LUX):            | Yes                                          |
| Daylight sensor adjustment range (LUX):      | <3-2000lux                                   |
| Adjustable time setting (TIME):              | Yes                                          |
| Lighting time adjustment range (TIME):       | min: 10 sek. ± 3 sek.; max: 3 min. ± 30 sek. |
| Adjustment of motion detection range (SENS): | No                                           |