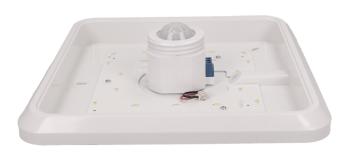

## PRODUCT DESCRIPTION

Use of the LED technology guarantees high energy efficiency and long life of the ceiling light fitting The lamp fits in with any interior due to its ultra-thin base with high quality non-breakable milk PC lampshade Centrally located PIR motion detector responds to motion and the twilight sensor switches the lighting on only if necessary (depending on settings).

## General information:

| Luminous flux:                               | 850 lm                                       |
|----------------------------------------------|----------------------------------------------|
| Rated power:                                 | 12 W                                         |
| Light source:                                | LED SMD                                      |
| Degree of protection (IP):                   | 20                                           |
| Colour temperature:                          | 4000                                         |
| Nominal voltage:                             | 230V~, 50Hz                                  |
| Colour:                                      | white                                        |
| Dimensions - depth:                          | 60 mm                                        |
| Dimensions - width:                          | 250 mm                                       |
| Dimensions - height:                         | 250 mm                                       |
| Colour rendering index CRI:                  | >85                                          |
| Detection angle:                             | 360°                                         |
| Material of the lampshade:                   | polycarbonate                                |
| Control of the motion sensor:                | Yes                                          |
| Type of sensor:                              | PIR                                          |
| Detection range:                             | 6m m                                         |
| Adjustable daylight sensor (LUX):            | Yes                                          |
| Daylight sensor adjustment range (LUX):      | <3-2000lux                                   |
| Adjustable time setting (TIME):              | Yes                                          |
| Lighting time adjustment range (TIME):       | min: 10 sek. ± 3 sek.; max: 3 min. ± 30 sek. |
| Adjustment of motion detection range (SENS): | No                                           |