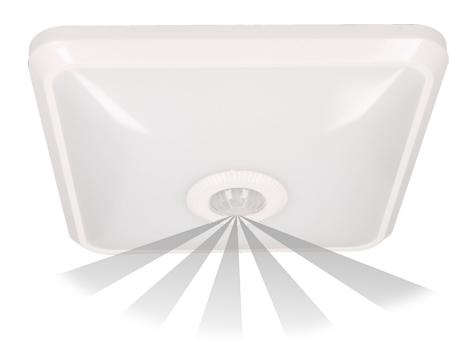

## PRODUCT DESCRIPTION

Use of the LED technology guarantees high energy efficiency and long life of the ceiling light fitting The lamp fits in with any interior due to its ultra-thin base with high quality non-breakable milk PC lampshade Centrally located PIR motion detector responds to motion and the twilight sensor switches the lighting on only if necessary (depending on settings).

## General information:

| Luminous flux:                               | 850 lm                                       |
|----------------------------------------------|----------------------------------------------|
| Rated power:                                 | 12 W                                         |
| Light source:                                | LED SMD                                      |
| Degree of protection (IP):                   | 20                                           |
| Colour temperature:                          | 4000                                         |
| Nominal voltage:                             | 230V~, 50Hz                                  |
| Colour:                                      | white                                        |
| Dimensions - depth:                          | 60 mm                                        |
| Dimensions - width:                          | 250 mm                                       |
| Dimensions - height:                         | 250 mm                                       |
| Colour rendering index CRI:                  | >85                                          |
| Detection angle:                             | 360°                                         |
| Material of the lampshade:                   | polycarbonate                                |
| Control of the motion sensor:                | Yes                                          |
| Type of sensor:                              | PIR                                          |
| Detection range:                             | 6m m                                         |
| Adjustable daylight sensor (LUX):            | Yes                                          |
| Daylight sensor adjustment range (LUX):      | <3-2000lux                                   |
| Adjustable time setting (TIME):              | Yes                                          |
| Lighting time adjustment range (TIME):       | min: 10 sek. ± 3 sek.; max: 3 min. ± 30 sek. |
| Adjustment of motion detection range (SENS): | No                                           |