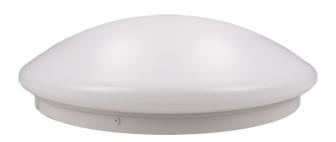

## PRODUCT DESCRIPTION

LED fixture is designed for the illumination of interior parts of the premises such as stairwells, hallways, porches, basements, garages, utility rooms, locker rooms etc. Use of the LED technology guarantees high energy efficiency and long life of the fixture. Material: milk lampshade made of acrylic glass (PMMA type).

## General information:

| Luminous flux:                               | 1260 lm                |
|----------------------------------------------|------------------------|
| Rated power:                                 | 18 W                   |
| Light source:                                | LED SMD                |
| Degree of protection (IP):                   | 20                     |
| Colour temperature:                          | 4000                   |
| Nominal voltage:                             | 230V~, 50Hz            |
| Colour:                                      | white                  |
| Dimensions - depth:                          | 105 mm                 |
| Dimensions - width:                          | 330 mm                 |
| Dimensions - height:                         | 330 mm                 |
| Colour rendering index CRI:                  | >80                    |
| Detection angle:                             | 360°                   |
| Material of the lampshade:                   | РММА                   |
| Control of the motion sensor:                | Yes                    |
| Type of sensor:                              | microwave              |
| Detection range:                             | 3m-12m m               |
| Adjustable daylight sensor (LUX):            | Yes                    |
| Daylight sensor adjustment range (LUX):      | 5lux, 15lux, 50lux, +∞ |
| Adjustable time setting (TIME):              | Yes                    |
| Lighting time adjustment range (TIME):       | 5s - 10 min            |
| Adjustment of motion detection range (SENS): | Yes                    |