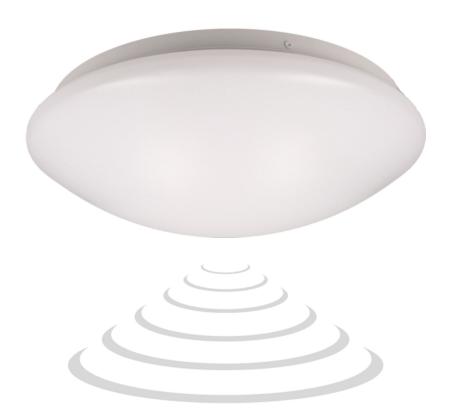

## PRODUCT DESCRIPTION

LED fixture is designed for the illumination of interior parts of the premises such as stairwells, hallways, porches, basements, garages, utility rooms, locker rooms etc. Use of the LED technology guarantees high energy efficiency and long life of the fixture. Material: milk lampshade made of acrylic glass (PMMA type).

## General information:

| Luminous flux:                               | 1260 lm                |
|----------------------------------------------|------------------------|
| Rated power:                                 | 18 W                   |
| Light source:                                | LED SMD                |
| Degree of protection (IP):                   | 20                     |
| Colour temperature:                          | 4000                   |
| Nominal voltage:                             | 230V~, 50Hz            |
| Colour:                                      | white                  |
| Dimensions - depth:                          | 105 mm                 |
| Dimensions - width:                          | 330 mm                 |
| Dimensions - height:                         | 330 mm                 |
| Colour rendering index CRI:                  | >80                    |
| Detection angle:                             | 360°                   |
| Material of the lampshade:                   | РММА                   |
| Control of the motion sensor:                | Yes                    |
| Type of sensor:                              | microwave              |
| Detection range:                             | 3m-12m m               |
| Adjustable daylight sensor (LUX):            | Yes                    |
| Daylight sensor adjustment range (LUX):      | 5lux, 15lux, 50lux, +∞ |
| Adjustable time setting (TIME):              | Yes                    |
| Lighting time adjustment range (TIME):       | 5s - 10 min            |
| Adjustment of motion detection range (SENS): | Yes                    |