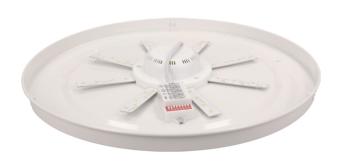

## General information:

| Luminous flux:                               | 1260 lm                |
|----------------------------------------------|------------------------|
| Rated power:                                 | 18 W                   |
| Light source:                                | LED SMD                |
| Degree of protection (IP):                   | 20                     |
| Colour temperature:                          | 4000                   |
| Nominal voltage:                             | 230V~, 50Hz            |
| Colour:                                      | white                  |
| Dimensions - depth:                          | 105 mm                 |
| Dimensions - width:                          | 330 mm                 |
| Dimensions - height:                         | 330 mm                 |
| Colour rendering index CRI:                  | >80                    |
| Detection angle:                             | 360°                   |
| Material of the lampshade:                   | РММА                   |
| Control of the motion sensor:                | Yes                    |
| Type of sensor:                              | microwave              |
| Detection range:                             | 3m-12m m               |
| Adjustable daylight sensor (LUX):            | Yes                    |
| Daylight sensor adjustment range (LUX):      | 5lux, 15lux, 50lux, +∞ |
| Adjustable time setting (TIME):              | Yes                    |
| Lighting time adjustment range (TIME):       | 5s - 10 min            |
| Adjustment of motion detection range (SENS): | Yes                    |