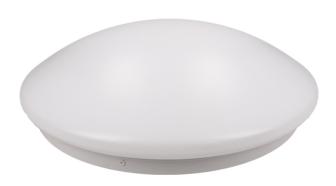

## PRODUCT DESCRIPTION

LED fixture is designed for the illumination of interior parts of the premises such as stairwells, hallways, porches, basements, garages, utility rooms, locker rooms etc. Use of the LED technology guarantees high energy efficiency and long life of the fixture. Material: milk lampshade made of acrylic glass (PMMA type).

## General information:

| Luminous flux:                               | 1260 lm                |
|----------------------------------------------|------------------------|
| Rated power:                                 | 18 W                   |
| Light source:                                | LED SMD                |
| Degree of protection (IP):                   | 20                     |
| Colour temperature:                          | 4000                   |
| Nominal voltage:                             | 230V~, 50Hz            |
| Colour:                                      | white                  |
| Dimensions - depth:                          | 105 mm                 |
| Dimensions - width:                          | 330 mm                 |
| Dimensions - height:                         | 330 mm                 |
| Colour rendering index CRI:                  | >80                    |
| Detection angle:                             | 360°                   |
| Material of the lampshade:                   | РММА                   |
| Control of the motion sensor:                | Yes                    |
| Type of sensor:                              | microwave              |
| Detection range:                             | 3m-12m m               |
| Adjustable daylight sensor (LUX):            | Yes                    |
| Daylight sensor adjustment range (LUX):      | 5lux, 15lux, 50lux, +∞ |
| Adjustable time setting (TIME):              | Yes                    |
| Lighting time adjustment range (TIME):       | 5s - 10 min            |
| Adjustment of motion detection range (SENS): | Yes                    |