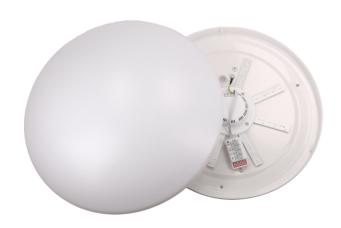

## PRODUCT DESCRIPTION

LED fixture is designed for the illumination of interior parts of the premises such as stairwells, hallways, porches, basements, garages, utility rooms, locker rooms etc. Use of the LED technology guarantees high energy efficiency and long life of the fixture. Material: milk lampshade made of acrylic glass (PMMA type).

## General information:

| Luminous flux:                               | 1260 lm                |
|----------------------------------------------|------------------------|
| Rated power:                                 | 18 W                   |
| Light source:                                | LED SMD                |
| Degree of protection (IP):                   | 20                     |
| Colour temperature:                          | 4000                   |
| Nominal voltage:                             | 230V~, 50Hz            |
| Colour:                                      | white                  |
| Dimensions - depth:                          | 105 mm                 |
| Dimensions - width:                          | 330 mm                 |
| Dimensions - height:                         | 330 mm                 |
| Colour rendering index CRI:                  | >80                    |
| Detection angle:                             | 360°                   |
| Material of the lampshade:                   | РММА                   |
| Control of the motion sensor:                | Yes                    |
| Type of sensor:                              | microwave              |
| Detection range:                             | 3m-12m m               |
| Adjustable daylight sensor (LUX):            | Yes                    |
| Daylight sensor adjustment range (LUX):      | 5lux, 15lux, 50lux, +∞ |
| Adjustable time setting (TIME):              | Yes                    |
| Lighting time adjustment range (TIME):       | 5s - 10 min            |
| Adjustment of motion detection range (SENS): | Yes                    |