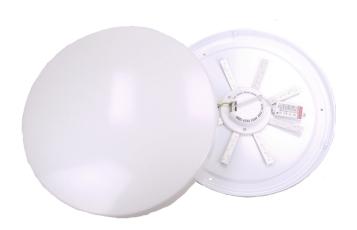

## PRODUCT DESCRIPTION

Use of the LED technology guarantees high energy efficiency and long life of the ceiling light fitting Due to its classical milk lampshade with aesthetic stylistics, the lamp integrates ideally with any interior The microwave motion detector located inside the ceiling light fitting responds to motion and the twilight sensor switches lighting on only if necessary (depending on settings).