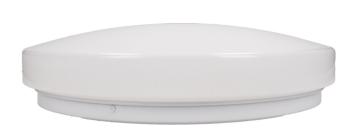

## PRODUCT DESCRIPTION

Use of the LED technology guarantees high energy efficiency and long life of the ceiling light fitting Due to its classical milk lampshade with aesthetic stylistics, the lamp integrates ideally with any interior The microwave motion detector located inside the ceiling light fitting responds to motion and the twilight sensor switches lighting on only if necessary (depending on settings).