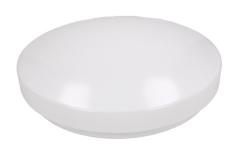

## PRODUCT DESCRIPTION

Use of the LED technology guarantees high energy efficiency and long life of the ceiling light fitting Due to its classical milk lampshade with aesthetic stylistics, the lamp integrates ideally with any interior The microwave motion detector located inside the ceiling light fitting responds to motion and the twilight sensor switches lighting on only if necessary (depending on settings).