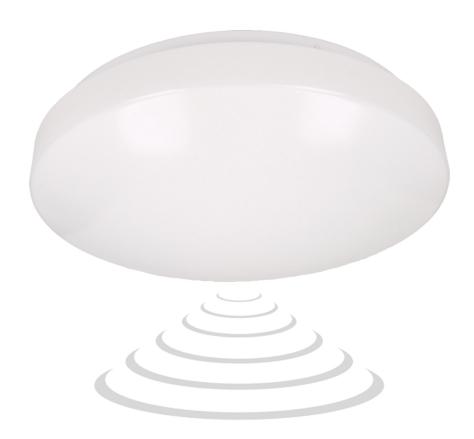

## PRODUCT DESCRIPTION

Use of the LED technology guarantees high energy efficiency and long life of the ceiling light fitting Due to its classical milk lampshade with aesthetic stylistics, the lamp integrates ideally with any interior The microwave motion detector located inside the ceiling light fitting responds to motion and the twilight sensor switches lighting on only if necessary (depending on settings).