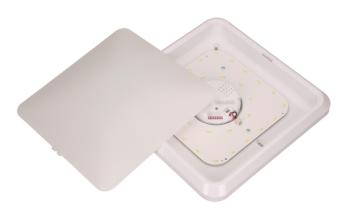

## PRODUCT DESCRIPTION

LED fixture is designed for the illumination of interior parts of the premises such as stairwells, hallways, porches, basements, garages, utility rooms, locker rooms etc. Use of the LED SMD technology guarantees high energy efficiency and long life of the fixture. Twilight sensor (depending on the settings) switches on the lighting only if necessary. Regulation: lighting time (TIME) and the sensitivity of the light intensity (LUX). Material: milk, unbreakable lampshade made of polycarbonate (PC).

## General information:

| Luminous flux:                               | 1150 lm                     |
|----------------------------------------------|-----------------------------|
| Rated power:                                 | 16 W                        |
| Light source:                                | LED SMD                     |
| Degree of protection (IP):                   | 20                          |
| Colour temperature:                          | 4000                        |
| Nominal voltage:                             | 230V~, 50Hz                 |
| Colour:                                      | white                       |
| Dimensions - depth:                          | 58.2 mm                     |
| Dimensions - width:                          | 250 mm                      |
| Dimensions - height:                         | 250 mm                      |
| Colour rendering index CRI:                  | >80                         |
| Detection angle:                             | 360°/180°                   |
| Material of the lampshade:                   | polycarbonate               |
| Control of the motion sensor:                | Yes                         |
| Type of sensor:                              | microwave                   |
| Detection range:                             | 4-16 m                      |
| Adjustable daylight sensor (LUX):            | Yes                         |
| Daylight sensor adjustment range (LUX):      | 5lux, 15lux, 50lux, 2000lux |
| Adjustable time setting (TIME):              | Yes                         |
| Lighting time adjustment range (TIME):       | 0 sek, 30 sek., 10 min.     |
| Adjustment of motion detection range (SENS): | Yes                         |