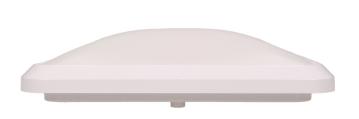

## PRODUCT DESCRIPTION

LED fixture is designed for the illumination of interior parts of the premises such as stairwells, hallways, porches, basements, garages, utility rooms, locker rooms etc. Use of the LED SMD technology guarantees high energy efficiency and long life of the fixture. Twilight sensor (depending on the settings) switches on the lighting only if necessary. Regulation: lighting time (TIME) and the sensitivity of the light intensity (LUX). Material: milk, unbreakable lampshade made of polycarbonate (PC).

## General information:

| Luminous flux:                               | 1150 lm                     |
|----------------------------------------------|-----------------------------|
| Rated power:                                 | 16 W                        |
| Light source:                                | LED SMD                     |
| Degree of protection (IP):                   | 20                          |
| Colour temperature:                          | 4000                        |
| Nominal voltage:                             | 230V~, 50Hz                 |
| Colour:                                      | white                       |
| Dimensions - depth:                          | 58.2 mm                     |
| Dimensions - width:                          | 250 mm                      |
| Dimensions - height:                         | 250 mm                      |
| Colour rendering index CRI:                  | >80                         |
| Detection angle:                             | 360°/180°                   |
| Material of the lampshade:                   | polycarbonate               |
| Control of the motion sensor:                | Yes                         |
| Type of sensor:                              | microwave                   |
| Detection range:                             | 4-16 m                      |
| Adjustable daylight sensor (LUX):            | Yes                         |
| Daylight sensor adjustment range (LUX):      | 5lux, 15lux, 50lux, 2000lux |
| Adjustable time setting (TIME):              | Yes                         |
| Lighting time adjustment range (TIME):       | 0 sek, 30 sek., 10 min.     |
| Adjustment of motion detection range (SENS): | Yes                         |