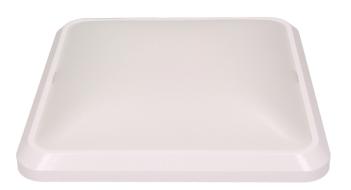

## PRODUCT DESCRIPTION

LED fixture is designed for the illumination of interior parts of the premises such as stairwells, hallways, porches, basements, garages, utility rooms, locker rooms etc. Use of the LED SMD technology guarantees high energy efficiency and long life of the fixture. Twilight sensor (depending on the settings) switches on the lighting only if necessary. Regulation: lighting time (TIME) and the sensitivity of the light intensity (LUX). Material: milk, unbreakable lampshade made of polycarbonate (PC).

## General information:

| Luminous flux:                               | 1150 lm                     |
|----------------------------------------------|-----------------------------|
| Rated power:                                 | 16 W                        |
| Light source:                                | LED SMD                     |
| Degree of protection (IP):                   | 20                          |
| Colour temperature:                          | 4000                        |
| Nominal voltage:                             | 230V~, 50Hz                 |
| Colour:                                      | white                       |
| Dimensions - depth:                          | 58.2 mm                     |
| Dimensions - width:                          | 250 mm                      |
| Dimensions - height:                         | 250 mm                      |
| Colour rendering index CRI:                  | >80                         |
| Detection angle:                             | 360°/180°                   |
| Material of the lampshade:                   | polycarbonate               |
| Control of the motion sensor:                | Yes                         |
| Type of sensor:                              | microwave                   |
| Detection range:                             | 4-16 m                      |
| Adjustable daylight sensor (LUX):            | Yes                         |
| Daylight sensor adjustment range (LUX):      | 5lux, 15lux, 50lux, 2000lux |
| Adjustable time setting (TIME):              | Yes                         |
| Lighting time adjustment range (TIME):       | 0 sek, 30 sek., 10 min.     |
| Adjustment of motion detection range (SENS): | Yes                         |