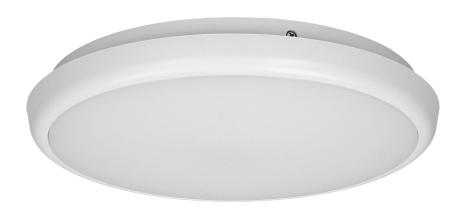

## CERS LED ceiling light, 16W

Marka: Orno | Symbol: OR-PL-6113WLPM4 | Ean: 5900378659549

ORNO

## PRODUCT DESCRIPTION

This ceiling light is designed to provide lighting to stairways, halls, storage areas, cellars, garages, utility rooms, etc. Suitable for outdoor use. Modern LED diodes guarantee high energy efficiency and long service lifetime. Lamp shade is made of opal, polycarbonate (PC).