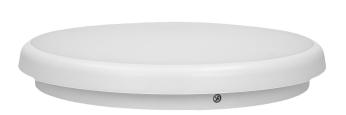

## PRODUCT DESCRIPTION

This ceiling light is designed to provide lighting to stairways, halls, storage areas, cellars, garages, utility rooms, etc. Suitable for outdoor use. Modern LED diodes guarantee high energy efficiency and long service lifetime. Lamp shade is made of opal, polycarbonate (PC).

## General information:

| Luminous flux:                | 1300 lm       |
|-------------------------------|---------------|
| Rated power:                  | 16 W          |
| Light source:                 | LED SMD       |
| Degree of protection (IP):    | 65            |
| Colour temperature:           | 4000          |
| Nominal voltage:              | 230V~, 50Hz   |
| Colour:                       | white         |
| Dimensions - depth:           | 40 mm         |
| Dimensions - width:           | 265 mm        |
| Dimensions - height:          | 265 mm        |
| Other features:               | easy assembly |
| Colour rendering index CRI:   | 85            |
| Material of the lampshade:    | PC            |
| Control of the motion sensor: | No            |