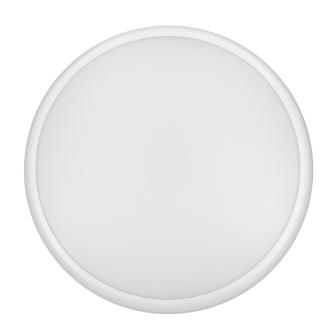

## PRODUCT DESCRIPTION

This ceiling light is designed to provide lighting to stairways, halls, storage areas, cellars, garages, utility rooms, etc. Suitable for outdoor use. Modern LED diodes guarantee high energy efficiency and long service lifetime. Lamp shade is made of opal, polycarbonate (PC).

## General information:

| Luminous flux:                | 1300 lm       |
|-------------------------------|---------------|
| Rated power:                  | 16 W          |
| Light source:                 | LED SMD       |
| Degree of protection (IP):    | 65            |
| Colour temperature:           | 4000          |
| Nominal voltage:              | 230V~, 50Hz   |
| Colour:                       | white         |
| Dimensions - depth:           | 40 mm         |
| Dimensions - width:           | 265 mm        |
| Dimensions - height:          | 265 mm        |
| Other features:               | easy assembly |
| Colour rendering index CRI:   | 85            |
| Material of the lampshade:    | PC            |
| Control of the motion sensor: | No            |