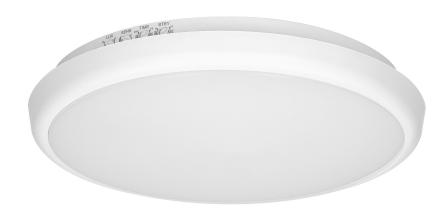

## LED lighting fixture CERS with microwave sensor, 16W

Marka: Orno | Symbol: OR-PL-6113WLPMM4 | Ean: 5900378653363

ORNO

## PRODUCT DESCRIPTION

LED fixture is designed for the illumination of interior parts of the premises such as stairwells, hallways, porches, basements, garages, utility rooms, locker rooms etc. Use of the SMD LED technology guarantees high energy efficiency and long life of device. Equipped with the twilight sensor which, depending on the settings, turns on the lighting only when it is needed. Thanks to four potentiometers, the sensor can be set to suit the needs. Additionally, it has a dimming function up to 20% of its power at a selected time. Adjustment: lighting time, sensitivity of light intensity, detection range of motion and dimming time. Material: polycarbonate