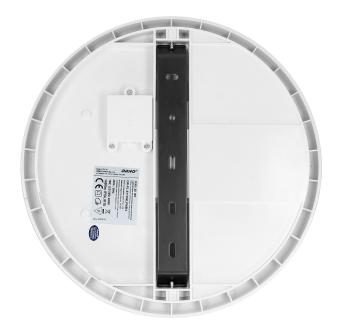

## PRODUCT DESCRIPTION

LED fixture is designed for the illumination of interior parts of the premises such as stairwells, hallways, porches, basements, garages, utility rooms, locker rooms etc. Use of the SMD LED technology guarantees high energy efficiency and long life of device. Equipped with the twilight sensor which, depending on the settings, turns on the lighting only when it is needed. Thanks to four potentiometers, the sensor can be set to suit the needs. Additionally, it has a dimming function up to 20% of its power at a selected time. Adjustment: lighting time, sensitivity of light intensity, detection range of motion and dimming time. Material: polycarbonate