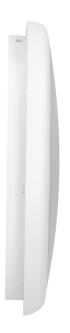

## General information:

| Luminous flux:                               | 1300 lm                                                                 |
|----------------------------------------------|-------------------------------------------------------------------------|
| Rated power:                                 | 16 W                                                                    |
| Light source:                                | LED SMD                                                                 |
| Degree of protection (IP):                   | 54                                                                      |
| Colour temperature:                          | 4000                                                                    |
| Nominal voltage:                             | 230V~, 50Hz                                                             |
| Colour:                                      | white                                                                   |
| Dimensions - depth:                          | 40 mm                                                                   |
| Dimensions - width:                          | 265 mm                                                                  |
| Dimensions - height:                         | 265 mm                                                                  |
| Other features:                              | Dimming time adjustment: 0 sec., 90 sec., 5 min., 10 min., 30 min., + ∞ |
| Detection angle:                             | 360°/180°                                                               |
| Material of the lampshade:                   | polycarbonate                                                           |
| Control of the motion sensor:                | Yes                                                                     |
| Type of sensor:                              | microwave                                                               |
| Detection range:                             | 4-16m m                                                                 |
| Adjustable daylight sensor (LUX):            | Yes                                                                     |
| Daylight sensor adjustment range (LUX):      | <3–2000lux                                                              |
| Adjustable time setting (TIME):              | Yes                                                                     |
| Lighting time adjustment range (TIME):       | min: 10 sek. ± 3 sek.; max: 12 min. ± 1 min.                            |
| Adjustment of motion detection range (SENS): | Yes                                                                     |