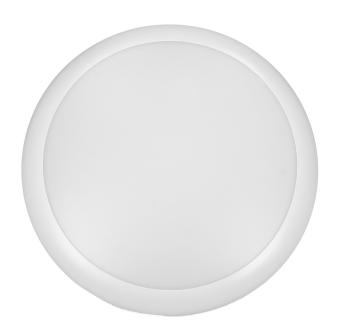

## PRODUCT DESCRIPTION

This lamp fixture is used to automatically provide lighting to stairways, halls, cellars, garages, storage areas, utility rooms. Suitable for outdoor use. It is equipped with a built-in microwave sensor which, depending on its settings, can detect even the slightest motion. Thanks to its three potentiometers, the device can be adjusted to suit particular lighting needs – it will switch on the light only when people's motion occurs in the detection area. Modern LED diodes guarantee high energy efficiency and long service lifetime. Users can adjust: lighting time, light intensity and detection range. The lamp fixture and shade are made of shatterproof, opal

polycarbonate (PC).