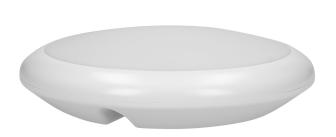

## PRODUCT DESCRIPTION

This lamp fixture is used to automatically provide lighting to stairways, halls, cellars, garages, storage areas, utility rooms. Suitable for outdoor use. It is equipped with a built-in microwave sensor which, depending on its settings, can detect even the slightest motion. Thanks to its three potentiometers, the device can be adjusted to suit particular lighting needs – it will switch on the light only when people's motion occurs in the detection area. Modern LED diodes guarantee high energy efficiency and long service lifetime. Users can adjust: lighting time, light intensity and detection range. The lamp fixture and shade are made of shatterproof, opal

polycarbonate (PC).