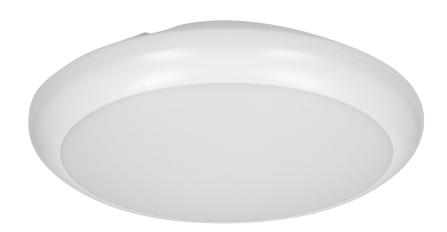

## PRODUCT DESCRIPTION

This lamp fixture is used to automatically provide lighting to stairways, halls, cellars, garages, storage areas, utility rooms. Suitable for outdoor use. It is equipped with a built-in microwave sensor which, depending on its settings, can detect even the slightest motion. Thanks to its three potentiometers, the device can be adjusted to suit particular lighting needs – it will switch on the light only when people's motion occurs in the detection area. Modern LED diodes guarantee high energy efficiency and long service lifetime. Users can adjust: lighting time, light intensity and detection range. The lamp fixture and shade are made of shatterproof, opal

polycarbonate (PC).