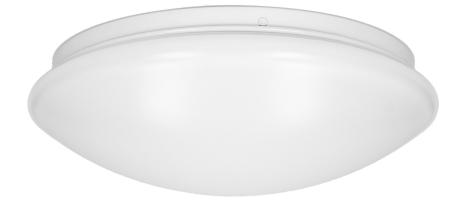

## VEGA LED NEW ceiling light with microwave sensor, 12W

୍ର

Marka: Orno | Symbol: OR-PL-6128WLXMM4 | Ean: 5900378659679

#### **PRODUCT DESCRIPTION**

A combination of classic milk lampshade and an appealing design makes the lamp suitable for any interior. Use of the energy-saving LED SMD technology reduces energy consumption up to 90%. In addition, this model has a built-in microwave motion sensor, that activates the light only when motion is detected, and a twilight sensor that switches lighting on only if necessary (depending on settings).

## General information:

| Luminous flux:                | 840 lm           |
|-------------------------------|------------------|
| Rated power:                  | 12 W             |
| Light source:                 | LED SMD          |
| Degree of protection (IP):    | 44               |
| Colour temperature:           | 4000             |
| Nominal voltage:              | 230V~, 50Hz      |
| Colour:                       | white            |
| Dimensions - depth:           | 90 mm            |
| Dimensions - width:           | 282 mm           |
| Dimensions - height:          | 282 mm           |
| Colour rendering index CRI:   | 80               |
| Material of the lampshade:    | PMMA COVER+STEEL |
| Control of the motion sensor: | Yes              |
| Type of sensor:               | microwave        |