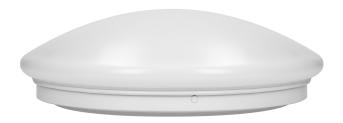

## VEGA LED NEW ceiling light with microwave sensor, 12W

୍ର

Marka: Orno | Symbol: OR-PL-6128WLXMM4 | Ean: 5900378659679

#### **PRODUCT DESCRIPTION**

A combination of classic milk lampshade and an appealing design makes the lamp suitable for any interior. Use of the energy-saving LED SMD technology reduces energy consumption up to 90%. In addition, this model has a built-in microwave motion sensor, that activates the light only when motion is detected, and a twilight sensor that switches lighting on only if necessary (depending on settings).

## General information:

| Luminous flux:                | 840 lm           |
|-------------------------------|------------------|
| Rated power:                  | 12 W             |
| Light source:                 | LED SMD          |
| Degree of protection (IP):    | 44               |
| Colour temperature:           | 4000             |
| Nominal voltage:              | 230V~, 50Hz      |
| Colour:                       | white            |
| Dimensions - depth:           | 90 mm            |
| Dimensions - width:           | 282 mm           |
| Dimensions - height:          | 282 mm           |
| Colour rendering index CRI:   | 80               |
| Material of the lampshade:    | PMMA COVER+STEEL |
| Control of the motion sensor: | Yes              |
| Type of sensor:               | microwave        |