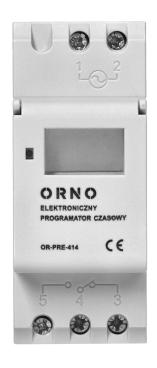

# DIN rail digital timer

Marka: Orno | Symbol: OR-PRE-414 | Ean: 5901752483804

୍ର

**(1)** 

## General information:

| Nominal voltage:           | 230V~, 50Hz |
|----------------------------|-------------|
| Туре:                      | digital     |
| Max. load:                 | 3600        |
| Current:                   | 16 A        |
| Degree of protection (IP): | 20          |
| Installation:              | a DIN rail  |
| Built-in battery:          | Yes         |
| Number of programmes:      | 8           |
| Dimensions - depth:        | 82 mm       |
| Dimensions - width:        | 33 mm       |
| Dimensions - height:       | 66 mm       |