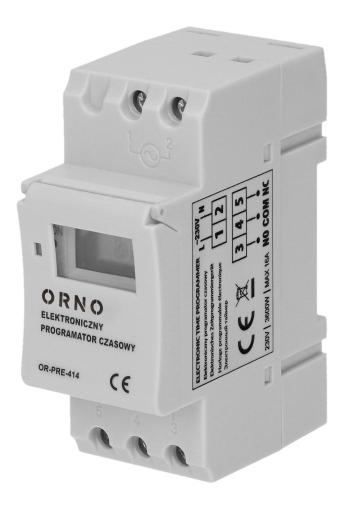

# DIN rail digital timer

Marka: Orno | Symbol: OR-PRE-414 | Ean: 5901752483804

୍ର

**(1)** 

## General information:

| Nominal voltage:           | 230V~, 50Hz |
|----------------------------|-------------|
| Туре:                      | digital     |
| Max. load:                 | 3600        |
| Current:                   | 16 A        |
| Degree of protection (IP): | 20          |
| Installation:              | a DIN rail  |
| Built-in battery:          | Yes         |
| Number of programmes:      | 8           |
| Dimensions - depth:        | 82 mm       |
| Dimensions - width:        | 33 mm       |
| Dimensions - height:       | 66 mm       |