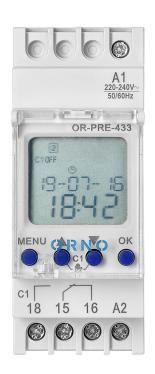

## DIN rail weekly digital timer

Marka: Orno | Symbol: OR-PRE-433 | Ean: 5902560327410

ORNO

## PRODUCT DESCRIPTION

Device allows easy electric energy saving, it is necessary at any home or companies. Designed for mounting on a DIN rail. It switches the outlet power supply on and off within the specified time interval. Large LCD display and simple configuration of settings. 52 programmes allow adjusting the settings to individual needs using daily or weekly cycles. 3 languages (Polish, English and German). Automatic transfer of workdays. A perfect device for the control of lighting, water heaters, motors and pumps.

## General information:

| Nominal voltage:           | 230V~, 50Hz      |
|----------------------------|------------------|
| Туре:                      | digital          |
| Max. load:                 | 2300             |
| Current:                   | 16A A            |
| Degree of protection (IP): | 20               |
| Installation:              | a DIN rail       |
| Built-in battery:          | No               |
| Number of programmes:      | 52               |
| Dimensions - depth:        | 36 mm            |
| Dimensions – width:        | 90 mm            |
| Dimensions - height:       | 65 mm            |
| Other features:            | 3 menu languages |