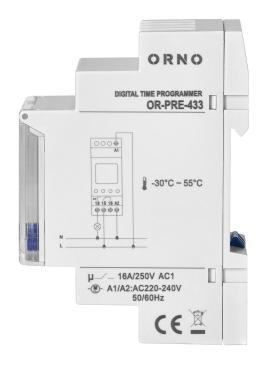

## DIN rail weekly digital timer

Marka: Orno | Symbol: OR-PRE-433 | Ean: 5902560327410

ORNO

## PRODUCT DESCRIPTION

Device allows easy electric energy saving, it is necessary at any home or companies. Designed for mounting on a DIN rail. It switches the outlet power supply on and off within the specified time interval. Large LCD display and simple configuration of settings. 52 programmes allow adjusting the settings to individual needs using daily or weekly cycles. 3 languages (Polish, English and German). Automatic transfer of workdays. A perfect device for the control of lighting, water heaters, motors and pumps.

## General information:

| Nominal voltage:           | 230V~, 50Hz      |
|----------------------------|------------------|
| Туре:                      | digital          |
| Max. load:                 | 2300             |
| Current:                   | 16A A            |
| Degree of protection (IP): | 20               |
| Installation:              | a DIN rail       |
| Built-in battery:          | No               |
| Number of programmes:      | 52               |
| Dimensions - depth:        | 36 mm            |
| Dimensions – width:        | 90 mm            |
| Dimensions - height:       | 65 mm            |
| Other features:            | 3 menu languages |