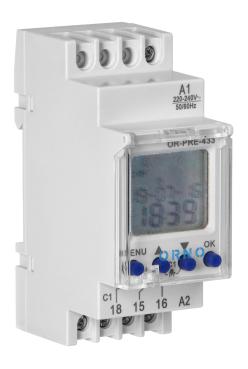

## DIN rail weekly digital timer

Marka: Orno | Symbol: OR-PRE-433 | Ean: 5902560327410

ORNO

## PRODUCT DESCRIPTION

Device allows easy electric energy saving, it is necessary at any home or companies. Designed for mounting on a DIN rail. It switches the outlet power supply on and off within the specified time interval. Large LCD display and simple configuration of settings. 52 programmes allow adjusting the settings to individual needs using daily or weekly cycles. 3 languages (Polish, English and German). Automatic transfer of workdays. A perfect device for the control of lighting, water heaters, motors and pumps.

## General information:

| Nominal voltage:           | 230V~, 50Hz      |
|----------------------------|------------------|
| Туре:                      | digital          |
| Max. load:                 | 2300             |
| Current:                   | 16A A            |
| Degree of protection (IP): | 20               |
| Installation:              | a DIN rail       |
| Built-in battery:          | No               |
| Number of programmes:      | 52               |
| Dimensions - depth:        | 36 mm            |
| Dimensions – width:        | 90 mm            |
| Dimensions - height:       | 65 mm            |
| Other features:            | 3 menu languages |