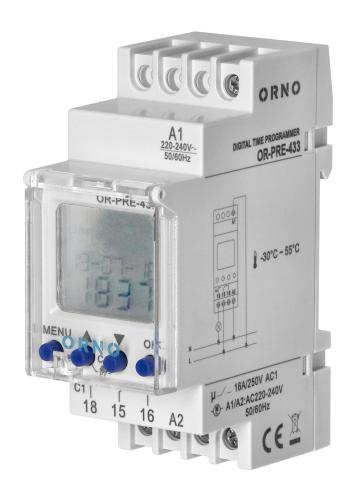

## DIN rail weekly digital timer

Marka: Orno | Symbol: OR-PRE-433 | Ean: 5902560327410

ORNO

## PRODUCT DESCRIPTION

Device allows easy electric energy saving, it is necessary at any home or companies. Designed for mounting on a DIN rail. It switches the outlet power supply on and off within the specified time interval. Large LCD display and simple configuration of settings. 52 programmes allow adjusting the settings to individual needs using daily or weekly cycles. 3 languages (Polish, English and German). Automatic transfer of workdays. A perfect device for the control of lighting, water heaters, motors and pumps.

## General information:

| Nominal voltage:           | 230V~, 50Hz      |
|----------------------------|------------------|
| Туре:                      | digital          |
| Max. load:                 | 2300             |
| Current:                   | 16A A            |
| Degree of protection (IP): | 20               |
| Installation:              | a DIN rail       |
| Built-in battery:          | No               |
| Number of programmes:      | 52               |
| Dimensions - depth:        | 36 mm            |
| Dimensions – width:        | 90 mm            |
| Dimensions - height:       | 65 mm            |
| Other features:            | 3 menu languages |