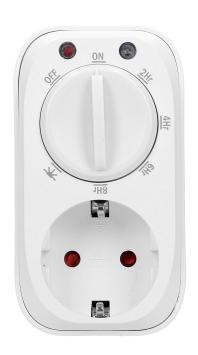

## PRODUCT DESCRIPTION

The device is designed for household and general-purpose applications and it is suitable for indoor use only. Mechanical timer with twilight sensor is responsible for switching the power in the electric socket (F-type) on and off, within a specified time interval. The device controls other electrical appliances (e.g. lighting) plugged into it. The sensor has got four work modes: always ON, always OFF, intervals (2,4,6,8h), from dusk till dawn.

## General information:

| Nominal voltage:           | 230V~, 50Hz        |
|----------------------------|--------------------|
| Type:                      | mechanical         |
| Max. load:                 | 3680W              |
| Type of socket:            | 2P+E               |
| Current:                   | 16 A               |
| Standard of the socket:    | schuko (type F)    |
| Degree of protection (IP): | 20                 |
| Installation:              | mains power supply |
| Built-in battery:          | No                 |
| Number of programmes:      | 1                  |
| Dimensions - depth:        | 83 mm              |
| Dimensions - width:        | 56 mm              |
| Dimensions - height:       | 111 mm             |
| Other features:            | night detector     |