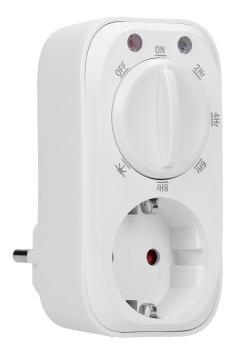

## PRODUCT DESCRIPTION

The device is designed for household and general-purpose applications and it is suitable for indoor use only. Mechanical timer with twilight sensor is responsible for switching the power in the electric socket (F-type) on and off, within a specified time interval. The device controls other electrical appliances (e.g. lighting) plugged into it. The sensor has got four work modes: always ON, always OFF, intervals (2,4,6,8h), from dusk till dawn.

## General information:

| Nominal voltage:           | 230V~, 50Hz        |
|----------------------------|--------------------|
| Type:                      | mechanical         |
| Max. load:                 | 3680W              |
| Type of socket:            | 2P+E               |
| Current:                   | 16 A               |
| Standard of the socket:    | schuko (type F)    |
| Degree of protection (IP): | 20                 |
| Installation:              | mains power supply |
| Built-in battery:          | No                 |
| Number of programmes:      | 1                  |
| Dimensions - depth:        | 83 mm              |
| Dimensions - width:        | 56 mm              |
| Dimensions - height:       | 111 mm             |
| Other features:            | night detector     |