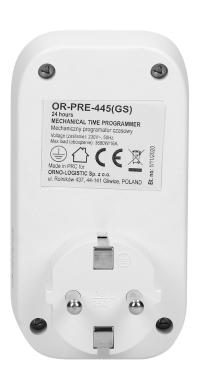

## Mechanical timer with twilight sensor, Schuko, 16A/230A

Marka: Orno | Symbol: OR-PRE-445(GS) | Ean: 5908254811517

ORNO

## PRODUCT DESCRIPTION

The device is designed for household and general-purpose applications and it is suitable for indoor use only. Mechanical timer with twilight sensor is responsible for switching the power in the electric socket (F-type) on and off, within a specified time interval. The device controls other electrical appliances (e.g. lighting) plugged into it. The sensor has got four work modes: always ON, always OFF, intervals (2,4,6,8h), from dusk till dawn.

## General information:

| Nominal voltage:           | 230V~, 50Hz        |
|----------------------------|--------------------|
| Type:                      | mechanical         |
| Max. load:                 | 3680W              |
| Type of socket:            | 2P+E               |
| Current:                   | 16 A               |
| Standard of the socket:    | schuko (type F)    |
| Degree of protection (IP): | 20                 |
| Installation:              | mains power supply |
| Built-in battery:          | No                 |
| Number of programmes:      | 1                  |
| Dimensions - depth:        | 83 mm              |
| Dimensions - width:        | 56 mm              |
| Dimensions - height:       | 111 mm             |
| Other features:            | night detector     |