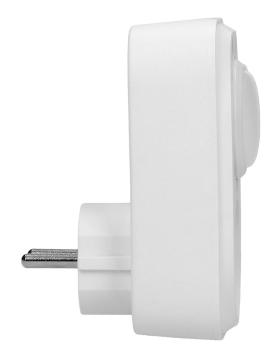

## PRODUCT DESCRIPTION

The device is designed for household and general-purpose applications and it is suitable for indoor use only. Mechanical timer with twilight sensor is responsible for switching the power in the electric socket (F-type) on and off, within a specified time interval. The device controls other electrical appliances (e.g. lighting) plugged into it. The sensor has got four work modes: always ON, always OFF, intervals (2,4,6,8h), from dusk till dawn.

## General information:

| Nominal voltage:           | 230V~, 50Hz        |
|----------------------------|--------------------|
| Type:                      | mechanical         |
| Max. load:                 | 3680W              |
| Type of socket:            | 2P+E               |
| Current:                   | 16 A               |
| Standard of the socket:    | schuko (type F)    |
| Degree of protection (IP): | 20                 |
| Installation:              | mains power supply |
| Built-in battery:          | No                 |
| Number of programmes:      | 1                  |
| Dimensions - depth:        | 83 mm              |
| Dimensions - width:        | 56 mm              |
| Dimensions - height:       | 111 mm             |
| Other features:            | night detector     |