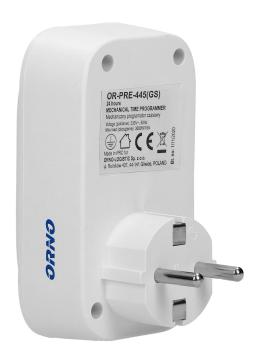

## Mechanical timer with twilight sensor, Schuko, 16A/230A

Marka: Orno | Symbol: OR-PRE-445(GS) | Ean: 5908254811517

ORNO

## PRODUCT DESCRIPTION

The device is designed for household and general-purpose applications and it is suitable for indoor use only. Mechanical timer with twilight sensor is responsible for switching the power in the electric socket (F-type) on and off, within a specified time interval. The device controls other electrical appliances (e.g. lighting) plugged into it. The sensor has got four work modes: always ON, always OFF, intervals (2,4,6,8h), from dusk till dawn.

## General information:

| Nominal voltage:           | 230V~, 50Hz        |
|----------------------------|--------------------|
| Type:                      | mechanical         |
| Max. load:                 | 3680W              |
| Type of socket:            | 2P+E               |
| Current:                   | 16 A               |
| Standard of the socket:    | schuko (type F)    |
| Degree of protection (IP): | 20                 |
| Installation:              | mains power supply |
| Built-in battery:          | No                 |
| Number of programmes:      | 1                  |
| Dimensions - depth:        | 83 mm              |
| Dimensions - width:        | 56 mm              |
| Dimensions - height:       | 111 mm             |
| Other features:            | night detector     |