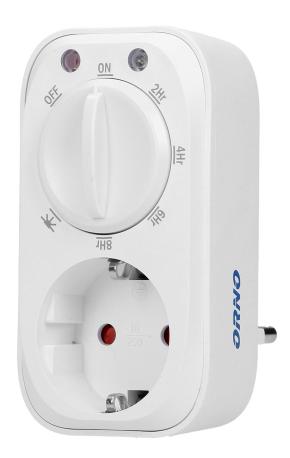

## Mechanical timer with twilight sensor, Schuko, 16A/230A

Marka: Orno | Symbol: OR-PRE-445(GS) | Ean: 5908254811517

ORNO

## PRODUCT DESCRIPTION

The device is designed for household and general-purpose applications and it is suitable for indoor use only. Mechanical timer with twilight sensor is responsible for switching the power in the electric socket (F-type) on and off, within a specified time interval. The device controls other electrical appliances (e.g. lighting) plugged into it. The sensor has got four work modes: always ON, always OFF, intervals (2,4,6,8h), from dusk till dawn.

## General information:

| Nominal voltage:           | 230V~, 50Hz        |
|----------------------------|--------------------|
| Type:                      | mechanical         |
| Max. load:                 | 3680W              |
| Type of socket:            | 2P+E               |
| Current:                   | 16 A               |
| Standard of the socket:    | schuko (type F)    |
| Degree of protection (IP): | 20                 |
| Installation:              | mains power supply |
| Built-in battery:          | No                 |
| Number of programmes:      | 1                  |
| Dimensions - depth:        | 83 mm              |
| Dimensions - width:        | 56 mm              |
| Dimensions - height:       | 111 mm             |
| Other features:            | night detector     |