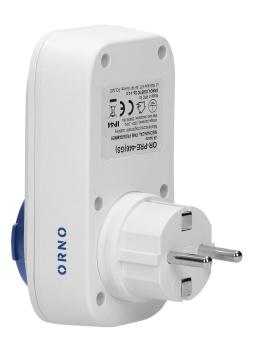

## Outdoor mechanical timer with twilight sensor, Schuko, 16A/230A, IP44

Marka: Orno | Symbol: OR-PRE-446(GS) | Ean: 5908254811531

ORNO

## General information:

| Nominal voltage:           | 230V~, 50Hz        |
|----------------------------|--------------------|
| Type:                      | mechanical         |
| Max. load:                 | 3680               |
| Type of socket:            | 2P+E               |
| Current:                   | 16 A               |
| Standard of the socket:    | schuko (type F)    |
| Degree of protection (IP): | 44                 |
| Installation:              | mains power supply |
| Built-in battery:          | No                 |
| Number of programmes:      | 1                  |
| Dimensions - depth:        | 83 mm              |
| Dimensions - width:        | 56 mm              |
| Dimensions - height:       | 111 mm             |
| Other features:            | Night detector     |