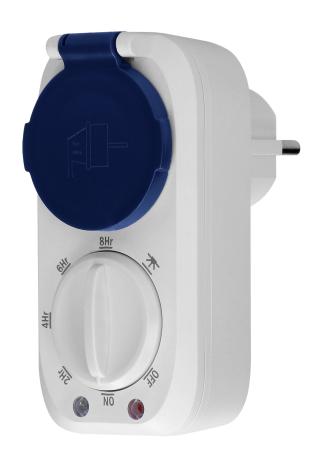

## PRODUCT DESCRIPTION

The device is designed for household and general-purpose applications and it is suitable for indoor and outdoor use. Mechanical timer with twilight sensor is responsible for switching the power in the electric socket (F-type) on and off, within a specified time interval. The device controls other electrical appliances (e.g. lighting) plugged into it. The sensor has got four work modes: always ON, always OFF, intervals (2,4,6,8h), from dusk till dawn.

## General information:

| Nominal voltage:           | 230V~, 50Hz        |
|----------------------------|--------------------|
| Type:                      | mechanical         |
| Max. load:                 | 3680               |
| Type of socket:            | 2P+E               |
| Current:                   | 16 A               |
| Standard of the socket:    | schuko (type F)    |
| Degree of protection (IP): | 44                 |
| Installation:              | mains power supply |
| Built-in battery:          | No                 |
| Number of programmes:      | 1                  |
| Dimensions - depth:        | 83 mm              |
| Dimensions - width:        | 56 mm              |
| Dimensions - height:       | 111 mm             |
| Other features:            | Night detector     |