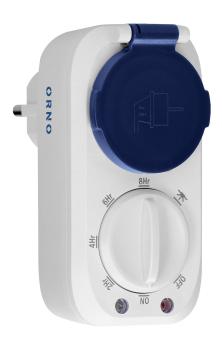

## Outdoor mechanical timer with twilight sensor, Schuko, 16A/230A, IP44

Marka: Orno | Symbol: OR-PRE-446(GS) | Ean: 5908254811531

ORNO

## PRODUCT DESCRIPTION

The device is designed for household and general-purpose applications and it is suitable for indoor and outdoor use. Mechanical timer with twilight sensor is responsible for switching the power in the electric socket (F-type) on and off, within a specified time interval. The device controls other electrical appliances (e.g. lighting) plugged into it. The sensor has got four work modes: always ON, always OFF, intervals (2,4,6,8h), from dusk till dawn.

## General information:

| Nominal voltage:           | 230V~, 50Hz        |
|----------------------------|--------------------|
| Type:                      | mechanical         |
| Max. load:                 | 3680               |
| Type of socket:            | 2P+E               |
| Current:                   | 16 A               |
| Standard of the socket:    | schuko (type F)    |
| Degree of protection (IP): | 44                 |
| Installation:              | mains power supply |
| Built-in battery:          | No                 |
| Number of programmes:      | 1                  |
| Dimensions - depth:        | 83 mm              |
| Dimensions - width:        | 56 mm              |
| Dimensions - height:       | 111 mm             |
| Other features:            | Night detector     |