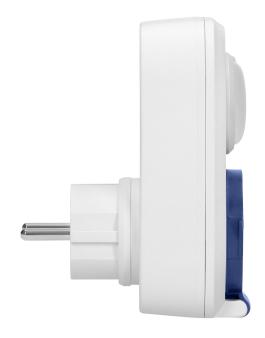

## General information:

| Nominal voltage:           | 230V~, 50Hz        |
|----------------------------|--------------------|
| Type:                      | mechanical         |
| Max. load:                 | 3680               |
| Type of socket:            | 2P+E               |
| Current:                   | 16 A               |
| Standard of the socket:    | schuko (type F)    |
| Degree of protection (IP): | 44                 |
| Installation:              | mains power supply |
| Built-in battery:          | No                 |
| Number of programmes:      | 1                  |
| Dimensions - depth:        | 83 mm              |
| Dimensions - width:        | 56 mm              |
| Dimensions - height:       | 111 mm             |
| Other features:            | Night detector     |