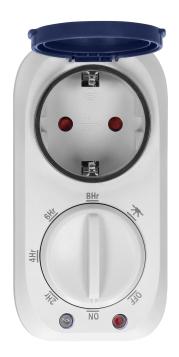

## PRODUCT DESCRIPTION

The device is designed for household and general-purpose applications and it is suitable for indoor and outdoor use. Mechanical timer with twilight sensor is responsible for switching the power in the electric socket (F-type) on and off, within a specified time interval. The device controls other electrical appliances (e.g. lighting) plugged into it. The sensor has got four work modes: always ON, always OFF, intervals (2,4,6,8h), from dusk till dawn.

## General information:

| Nominal voltage:           | 230V~, 50Hz        |
|----------------------------|--------------------|
| Type:                      | mechanical         |
| Max. load:                 | 3680               |
| Type of socket:            | 2P+E               |
| Current:                   | 16 A               |
| Standard of the socket:    | schuko (type F)    |
| Degree of protection (IP): | 44                 |
| Installation:              | mains power supply |
| Built-in battery:          | No                 |
| Number of programmes:      | 1                  |
| Dimensions - depth:        | 83 mm              |
| Dimensions - width:        | 56 mm              |
| Dimensions - height:       | 111 mm             |
| Other features:            | Night detector     |