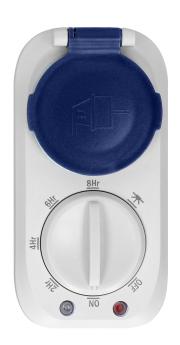

## PRODUCT DESCRIPTION

The device is designed for household and general-purpose applications and it is suitable for indoor and outdoor use. Mechanical timer with twilight sensor is responsible for switching the power in the electric socket (F-type) on and off, within a specified time interval. The device controls other electrical appliances (e.g. lighting) plugged into it. The sensor has got four work modes: always ON, always OFF, intervals (2,4,6,8h), from dusk till dawn.

## General information:

| Nominal voltage:           | 230V~, 50Hz        |
|----------------------------|--------------------|
| Type:                      | mechanical         |
| Max. load:                 | 3680               |
| Type of socket:            | 2P+E               |
| Current:                   | 16 A               |
| Standard of the socket:    | schuko (type F)    |
| Degree of protection (IP): | 44                 |
| Installation:              | mains power supply |
| Built-in battery:          | No                 |
| Number of programmes:      | 1                  |
| Dimensions - depth:        | 83 mm              |
| Dimensions - width:        | 56 mm              |
| Dimensions - height:       | 111 mm             |
| Other features:            | Night detector     |