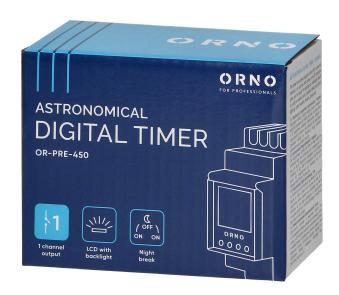

# DIN rail digital timer, 100 programmes, 3 menu languages, 1 chanel, max.16A/230V, 2 modules wide

Marka: Orno | Symbol: OR-PRE-450 | Ean: 5908254824586

ORNO

### PRODUCT DESCRIPTION

This multi-functional timer allows to save electricity and facilitates the use of various electrical devices. The built-in astronomical clock calculates sunrise and sunset times within a defined geographical area and time zone. This timer switches the power supply on and off within a specified period of time, and 100 switching points allow you to adjust the settings to your individual needs. Types of programs: weekly, annual and astronomical. Operation modes: manual, automatic, holiday, random. The device is ideal to control the operation of lighting, water heaters, motors, pumps, etc. It has a built-in battery that maintains the clock