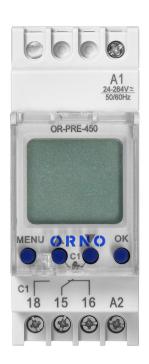

# DIN rail digital timer, 100 programmes, 3 menu languages, 1 chanel, max.16A/230V, 2 modules wide

Marka: Orno | Symbol: OR-PRE-450 | Ean: 5908254824586

ORNO

### PRODUCT DESCRIPTION

This multi-functional timer allows to save electricity and facilitates the use of various electrical devices. The built-in astronomical clock calculates sunrise and sunset times within a defined geographical area and time zone. This timer switches the power supply on and off within a specified period of time, and 100 switching points allow you to adjust the settings to your individual needs. Types of programs: weekly, annual and astronomical. Operation modes: manual, automatic, holiday, random. The device is ideal to control the operation of lighting, water heaters, motors, pumps, etc. It has a built-in battery that maintains the clock

## General information:

| Nominal voltage:           | 24-264V AC/DC    |
|----------------------------|------------------|
| Current:                   | max 16 A         |
| Degree of protection (IP): | 20               |
| Installation:              | a DIN rail       |
| Built-in battery:          | Yes              |
| Number of programmes:      | 52               |
| Dimensions - depth:        | 64 mm            |
| Dimensions - width:        | 90 mm            |
| Dimensions - height:       | 36 mm            |
| Other features:            | 3 menu languages |