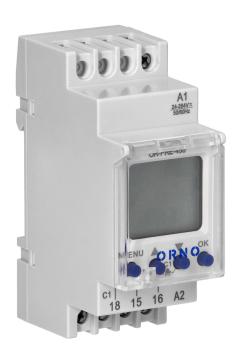

# DIN rail digital timer, 100 programmes, 3 menu languages, 1 chanel, max.16A/230V, 2 modules wide

Marka: Orno | Symbol: OR-PRE-450 | Ean: 5908254824586

ORNO

### PRODUCT DESCRIPTION

This multi-functional timer allows to save electricity and facilitates the use of various electrical devices. The built-in astronomical clock calculates sunrise and sunset times within a defined geographical area and time zone. This timer switches the power supply on and off within a specified period of time, and 100 switching points allow you to adjust the settings to your individual needs. Types of programs: weekly, annual and astronomical. Operation modes: manual, automatic, holiday, random. The device is ideal to control the operation of lighting, water heaters, motors, pumps, etc. It has a built-in battery that maintains the clock

## General information:

| Nominal voltage:           | 24-264V AC/DC    |
|----------------------------|------------------|
| Current:                   | max 16 A         |
| Degree of protection (IP): | 20               |
| Installation:              | a DIN rail       |
| Built-in battery:          | Yes              |
| Number of programmes:      | 52               |
| Dimensions - depth:        | 64 mm            |
| Dimensions - width:        | 90 mm            |
| Dimensions - height:       | 36 mm            |
| Other features:            | 3 menu languages |