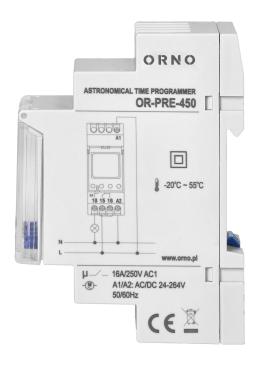

# DIN rail digital timer, 100 programmes, 3 menu languages, 1 chanel, max.16A/230V, 2 modules wide

Marka: Orno | Symbol: OR-PRE-450 | Ean: 5908254824586

ORNO

### PRODUCT DESCRIPTION

This multi-functional timer allows to save electricity and facilitates the use of various electrical devices. The built-in astronomical clock calculates sunrise and sunset times within a defined geographical area and time zone. This timer switches the power supply on and off within a specified period of time, and 100 switching points allow you to adjust the settings to your individual needs. Types of programs: weekly, annual and astronomical. Operation modes: manual, automatic, holiday, random. The device is ideal to control the operation of lighting, water heaters, motors, pumps, etc. It has a built-in battery that maintains the clock

## General information:

| Nominal voltage:           | 24-264V AC/DC    |
|----------------------------|------------------|
| Current:                   | max 16 A         |
| Degree of protection (IP): | 20               |
| Installation:              | a DIN rail       |
| Built-in battery:          | Yes              |
| Number of programmes:      | 52               |
| Dimensions - depth:        | 64 mm            |
| Dimensions - width:        | 90 mm            |
| Dimensions - height:       | 36 mm            |
| Other features:            | 3 menu languages |