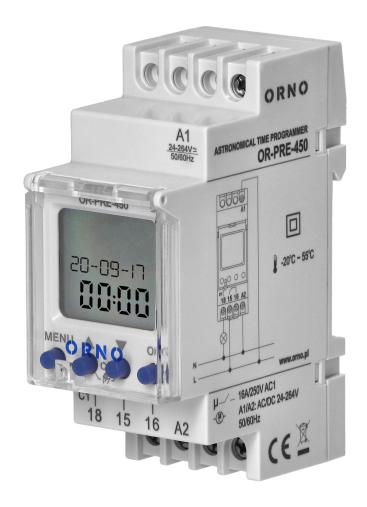

# DIN rail digital timer, 100 programmes, 3 menu languages, 1 chanel, max.16A/230V, 2 modules wide

Marka: Orno | Symbol: OR-PRE-450 | Ean: 5908254824586

ORNO

### PRODUCT DESCRIPTION

This multi-functional timer allows to save electricity and facilitates the use of various electrical devices. The built-in astronomical clock calculates sunrise and sunset times within a defined geographical area and time zone. This timer switches the power supply on and off within a specified period of time, and 100 switching points allow you to adjust the settings to your individual needs. Types of programs: weekly, annual and astronomical. Operation modes: manual, automatic, holiday, random. The device is ideal to control the operation of lighting, water heaters, motors, pumps, etc. It has a built-in battery that maintains the clock

## General information:

| Nominal voltage:           | 24-264V AC/DC    |
|----------------------------|------------------|
| Current:                   | max 16 A         |
| Degree of protection (IP): | 20               |
| Installation:              | a DIN rail       |
| Built-in battery:          | Yes              |
| Number of programmes:      | 52               |
| Dimensions - depth:        | 64 mm            |
| Dimensions - width:        | 90 mm            |
| Dimensions - height:       | 36 mm            |
| Other features:            | 3 menu languages |