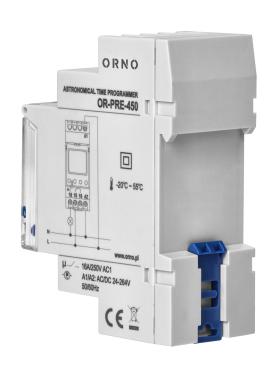

# DIN rail digital timer, 100 programmes, 3 menu languages, 1 chanel, max.16A/230V, 2 modules wide

Marka: Orno | Symbol: OR-PRE-450 | Ean: 5908254824586

ORNO

### PRODUCT DESCRIPTION

This multi-functional timer allows to save electricity and facilitates the use of various electrical devices. The built-in astronomical clock calculates sunrise and sunset times within a defined geographical area and time zone. This timer switches the power supply on and off within a specified period of time, and 100 switching points allow you to adjust the settings to your individual needs. Types of programs: weekly, annual and astronomical. Operation modes: manual, automatic, holiday, random. The device is ideal to control the operation of lighting, water heaters, motors, pumps, etc. It has a built-in battery that maintains the clock

## General information:

| Nominal voltage:           | 24-264V AC/DC    |
|----------------------------|------------------|
| Current:                   | max 16 A         |
| Degree of protection (IP): | 20               |
| Installation:              | a DIN rail       |
| Built-in battery:          | Yes              |
| Number of programmes:      | 52               |
| Dimensions - depth:        | 64 mm            |
| Dimensions - width:        | 90 mm            |
| Dimensions - height:       | 36 mm            |
| Other features:            | 3 menu languages |